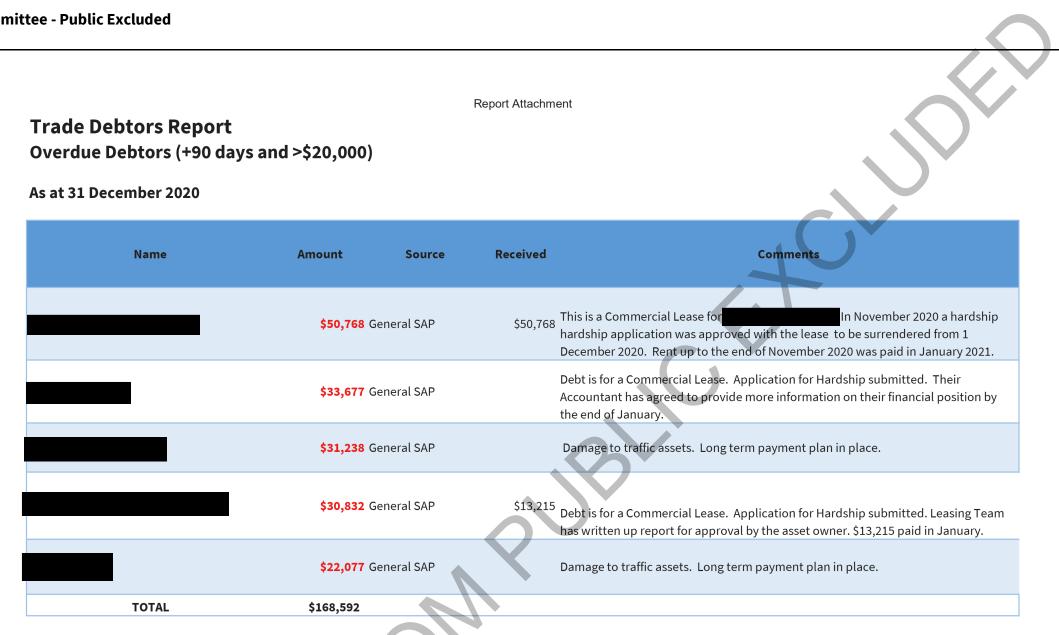

#### 3. Overdue General (non rates) Debtors

3.1 There were five general debtors totalling \$168.6k with balances greater than \$20,000 and older than 90 days as at 31 December 2020 (See **Attachment A**).

3.2 There are three commercial lease debts totalling \$115k. The largest overdue debtor is the Leasing Team is working through hardship applications relating to the other two lease debts. Other debts are under arrangement plans.