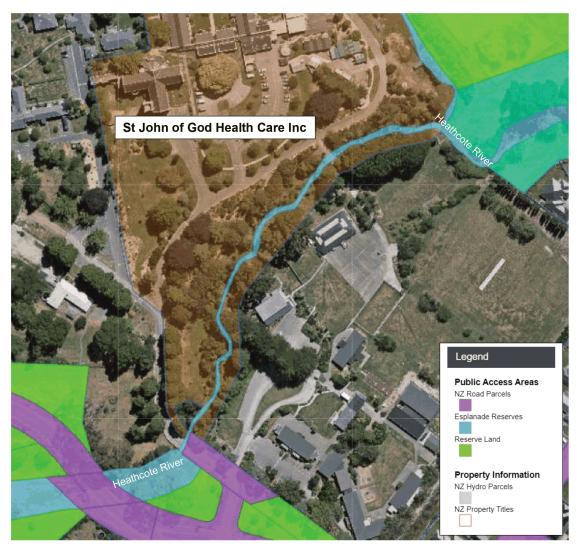

## **TABLE OF CONTENTS**

| 0 | Public Forum - St John of God Walkway |                        |   |
|---|---------------------------------------|------------------------|---|
|   | Α.                                    | St John of God Walkway | 3 |