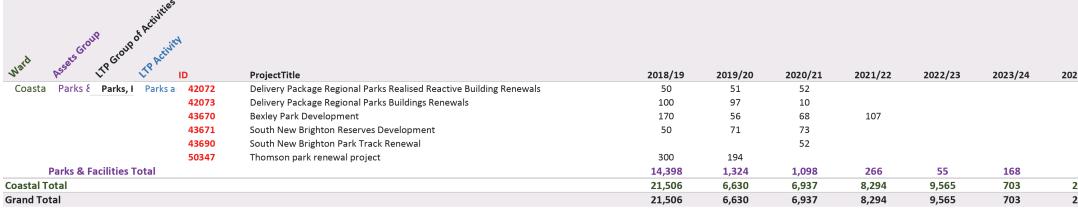

3.2 Attached are the summary sheets of the Long Term Plan Capital Project Budget for the Coastal and Burwood wards.

#### Capital Programme Review Final LTP 2019/28

(Assumption: amounts are in (\$000) and fully inflated across all financial years)

Ward Coastal

|                 | UP GOUPOTACINITIES               |                                                                               |         |         |         |         |         |         |         |         |         |                                         |
|-----------------|----------------------------------|-------------------------------------------------------------------------------|---------|---------|---------|---------|---------|---------|---------|---------|---------|-----------------------------------------|
| Ward Assets Gro | LTP Group of F Activity          |                                                                               |         |         |         |         |         |         |         |         |         |                                         |
| Ward Assets     | 5 <sup>x</sup> 5 <sup>x</sup> ID | ProjectTitle                                                                  | 2018/19 | 2019/20 | 2020/21 | 2021/22 | 2022/23 | 2023/24 | 2024/25 | 2025/26 | 2026/27 | 2027/28                                 |
| Coastal         |                                  |                                                                               |         |         |         |         |         |         |         |         |         |                                         |
| ThreeV          | Waters                           |                                                                               |         |         |         |         |         |         |         |         |         |                                         |
|                 | Flood Protection & Control We    | orks                                                                          |         |         |         |         |         |         |         |         |         |                                         |
|                 | Flood Protection & O             | Control Works                                                                 |         |         |         |         |         |         |         |         |         |                                         |
|                 | 41988                            | SW Treepits and Raingardens New Brighton Suburban Centre                      | 5       | 5       | 52      | 160     |         |         |         |         |         |                                         |
|                 | 45166                            | LDRP 525 Southshore Emergency Bund                                            | 480     |         |         |         |         |         |         |         |         |                                         |
|                 | Refuse Disposal                  |                                                                               |         |         |         |         |         |         |         |         |         |                                         |
|                 | Solid Waste                      |                                                                               |         |         |         |         |         |         |         |         |         |                                         |
|                 | 37833                            | Burwood Closed Landfill After Care Programme                                  | 208     | 463     | 538     | 511     | 338     | 535     | 249     | 256     | 262     | 269                                     |
|                 | Stormwater Drainage              |                                                                               |         |         |         |         |         |         |         |         |         |                                         |
|                 | Stormwater Drainag               | •                                                                             |         |         |         |         |         |         |         |         |         |                                         |
|                 | 33625                            | Harbour Rd Drain, near Kainga Rd bridge over Styx River - Lined Drain Renewal | 42      |         |         |         |         |         |         |         |         |                                         |
|                 | 33798                            | Marine Parade / Cygnet Street - 100m DN300 SW Coastal Outfall Pipe Renewal    | 4       |         |         |         |         |         |         |         |         |                                         |
|                 |                                  | e treatment and disposal of sewage                                            |         |         |         |         |         |         |         |         |         |                                         |
|                 |                                  | ion, Treatment & Disposal                                                     | 0.67    |         |         |         |         |         |         |         |         |                                         |
|                 | 33627                            | WW Mains Renewal - Palmers Rd                                                 | 967     |         |         |         |         |         |         |         |         |                                         |
|                 | 42135                            | WW Mains Renewal - Forest Dr                                                  | 537     |         |         |         |         |         |         |         |         |                                         |
|                 | Water Supply                     |                                                                               |         |         |         |         |         |         |         |         |         |                                         |
|                 | Water Supply                     | MC Day Dawner Chattian - Daviday FO Davida and                                | 002     | 1 750   | 2 704   |         |         |         |         |         |         |                                         |
| Thus all/s      | 14866                            | WS Ben Rarere Pump Station - Bexley EQ Replacement                            | 902     | 1,750   | 2,704   | 671     | 220     | 525     | 240     | 25.0    | 262     | 200                                     |
|                 | aters Total                      |                                                                               | 3,143   | 2,218   | 3,295   | 671     | 338     | 535     | 249     | 256     | 262     | 269                                     |
| Transp          | Roads & Footpaths                |                                                                               |         |         |         |         |         |         |         |         |         |                                         |
|                 | Roads & Footpaths                |                                                                               |         |         |         |         |         |         |         |         |         |                                         |
|                 | 23877                            | Palmers Road (Bowhill-New Brighton)                                           | 1,631   |         |         |         |         |         |         |         |         |                                         |
|                 | 27273                            | R102 Pages Road Bridge                                                        | 389     | 892     | 2,544   | 7,356   | 9,172   |         |         |         |         |                                         |
|                 | Traffic Safety and Ef            |                                                                               | 585     | 892     | 2,544   | 7,550   | 5,172   |         |         |         |         |                                         |
|                 | 37865                            | New Brighton MP Streetscape Enhancements A2, A4, A5                           | 1,888   | 2,195   |         |         |         |         |         |         |         |                                         |
|                 | 43952                            | School Speed Zone Signs - Avonside and Shirley schools                        | 55      | 2,199   |         |         |         |         |         |         |         |                                         |
|                 | 45165                            | New Brighton Public Realm Improvements                                        | 55      |         |         |         |         |         |         | 2,352   | 4,826   | 4,957                                   |
| Transpor        |                                  |                                                                               | 3,964   | 3,087   | 2,544   | 7,356   | 9,172   |         |         | 2,352   | 4,826   | 4,957                                   |
|                 | & Facilities                     |                                                                               | 0,001   | 0,007   | 2,511   | ,,      | 0,172   |         |         | 2,002   | 1,020   | ,,,,,,,,,,,,,,,,,,,,,,,,,,,,,,,,,,,,,,, |
| T diks c        | Communities & Citizens           |                                                                               |         |         |         |         |         |         |         |         |         |                                         |
|                 | Libraries                        |                                                                               |         |         |         |         |         |         |         |         |         |                                         |
|                 | 27184                            | Parklands Queenspark Library                                                  | 665     |         |         |         |         |         |         |         |         |                                         |
|                 |                                  | Community Arts & Events                                                       |         |         |         |         |         |         |         |         |         |                                         |
|                 | 1016                             | QEII (Eastern) Recreation & Sport Centre                                      | 2,316   |         |         |         |         |         |         |         |         |                                         |
|                 | 27103                            | Spencer Park Campground - All Buildings                                       | 307     |         |         |         |         |         |         |         |         |                                         |
|                 | 37765                            | QEII Equipment R&R Delivery Package                                           | 166     |         |         |         |         |         |         |         |         |                                         |
|                 | 40633                            | Hot Salt Water Pools New Brighton Phase 1                                     | 9,700   |         |         |         |         |         |         |         |         |                                         |
|                 | Parks, Heritage & Coastal Envi   | -                                                                             | •       |         |         |         |         |         |         |         |         |                                         |
|                 | Parks and Foreshore              |                                                                               |         |         |         |         |         |         |         |         |         |                                         |
|                 | 42036                            | Delivery Package Coastal/Plains Development                                   | 110     | 140     | 145     | 21      |         |         |         |         |         |                                         |
|                 | 42066                            | Delivery Package Coastal/ Plains Renewal                                      | 380     | 628     | 608     | 138     | 55      | 168     |         |         |         |                                         |
|                 | 42070                            | Delivery Package Regional Parks Realised Reactive Renewals                    | 35      | 36      | 37      |         |         |         |         |         |         |                                         |
|                 | 42071                            | Delivery Package Regional Parks Signs Renewals                                | 50      | 51      | 52      |         |         |         |         |         |         |                                         |
|                 |                                  |                                                                               |         |         |         |         |         |         |         |         |         |                                         |