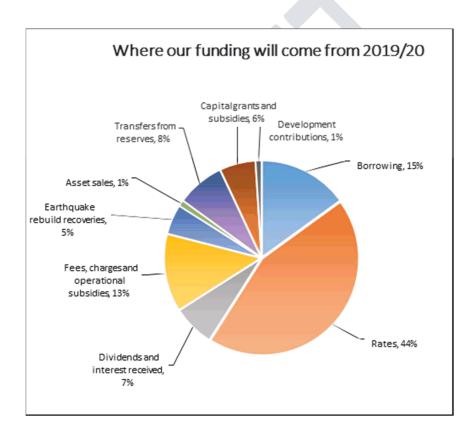

# Where our funding will come from

Rates are the main source of funding for the Council's activities. In the 2019/20 financial year, the Council is proposing to collect \$525.1 million in rates to help pay for essential services such as water supply, roading and wastewater treatment, as well as capital renewal and replacement projects and events and festivals. This income is supplemented with funding from fees and charges, Government subsidies, development

contributions, interest and dividends from subsidiaries.

Earthquake rebuild recoveries include NZ Government reimbursements or contributions.

The Council owns shares in major local companies through its wholly-owned subsidiary Christchurch City Holdings Limited (CCHL). These companies include Christchurch

International Airport, City Care, Lyttelton Port Company, Orion, Eco Central, Enable Services and Red Bus. CCHL is forecasting to pay a dividend of \$48.3 million in 2019/20 comprising a normal dividend of \$45.1 million and a \$3.2 million dividend deferred from 2018/19.

## Where our funding will come from:

| Funding Sources 2019/20                 | %    | \$000     |
|-----------------------------------------|------|-----------|
| Borrowing                               | 15%  | 172,757   |
| Rates                                   | 44%  | 525,105   |
| Dividends and interest received         | 7%   | 86,864    |
| Fees, charges and operational subsidies | 13%  | 158,509   |
| Earthquake rebuild recoveries           | 5%   | 64,021    |
| Asset sales                             | 1%   | 4,986     |
| Transfers from reserves                 | 8%   | 97,741    |
| Capital grants and subsidies            | 6%   | 66,767    |
| Development contributions               | 1%   | 12,952    |
|                                         | 100% | 1,189,702 |