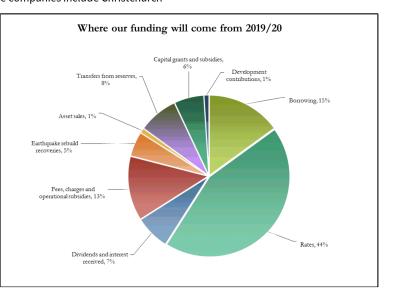

# Where our funding will come from

Rates are the main source of funding for the Council's activities. In the 2019/20 financial year, the Council is proposing to collect \$525.1 million in rates to help pay for essential services such as water supply, roading and wastewater treatment, as well as capital renewal and replacement projects and events and festivals. This income is supplemented with funding from fees and charges, Government subsidies, development

contributions, interest and dividends from subsidiaries.

Earthquake rebuild recoveries include NZ Government reimbursements or contributions.

The Council owns shares in major local companies through its wholly-owned subsidiary Christchurch City Holdings Limited (CCHL). These companies include Christchurch

International Airport, City Care, Lyttelton Port Company, Orion, Eco Central, Enable Services and Red Bus. CCHL is forecasting to pay a dividend of \$48.3 million in 2019/20 comprising a normal dividend of \$45.1 million and a \$3.2 million dividend deferred from 2018/19.

## Where our funding will come from:

| Funding Sources 2019/20                 | %    | \$000     |
|-----------------------------------------|------|-----------|
| Borrowing                               | 15%  | 172,757   |
| Rates                                   | 44%  | 525,105   |
| Dividends and interest received         | 7%   | 86,864    |
| Fees, charges and operational subsidies | 13%  | 158,509   |
| Earthquake rebuild recoveries           | 5%   | 64,021    |
| Asset sales                             | 1%   | 4,986     |
| Transfers from reserves                 | 8%   | 97,741    |
| Capital grants and subsidies            | 6%   | 66,767    |
| Development contributions               | 1%   | 12,952    |
|                                         | 100% | 1,189,702 |