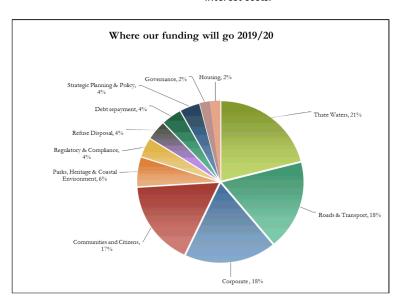

# Where our funding will go

Much of the Council's spending goes toward providing essential services to keep the city running smoothly. This includes maintaining sewerage and drainage systems, water supply, our roads and parks.

The table and graph below show where the Council will spend the funding collected during 2019/20. These include both day to day operational expenditure and capital expenditure.

The Corporate classification includes capital expenditure of \$129.1 million, which includes the Canterbury Multi Use Arena, Stategic Land Acquisitions, the Performing Arts Precinct project, and IT projects. Also included within Corporate are \$78.4 million of unallocated interest costs.

#### Where our funding will go

| Planned Spend 2019/20                 | %    | \$000     |
|---------------------------------------|------|-----------|
| Three Waters                          | 21%  | 244,938   |
| Roads & Transport                     | 18%  | 219,148   |
| Corporate                             | 18%  | 215,005   |
| Communities and Citizens              | 17%  | 205,779   |
| Parks, Heritage & Coastal Environment | 6%   | 75,241    |
| Regulatory & Compliance               | 4%   | 52,591    |
| Refuse Disposal                       | 4%   | 50,923    |
| Debt repayment                        | 4%   | 46,751    |
| Strategic Planning & Policy           | 4%   | 43,320    |
| Governance                            | 2%   | 18,056    |
| Housing                               | 2%   | 17,950    |
|                                       | 100% | 1,189,702 |