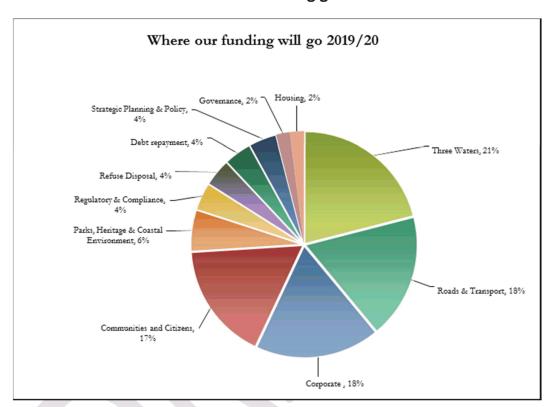

# Where our funding will go

Much of the Council's spending goes toward providing essential services to keep the city running smoothly. This includes maintaining sewerage and drainage systems, water supply, our roads and parks.

The table and graph below show where the Council will spend the funding collected during 2019/20. These include both day to day operational expenditure and capital expenditure.

The Corporate classification includes capital expenditure of \$129.1 million, which includes the Canterbury Multi Use Arena, Stategic Land Acquisitions, the Performing Arts Precinct project, and IT projects. Also included within Corporate are \$78.4 million of unallocated interest costs.

#### Where our funding will go

| Planned Spend 2019/20                 | %    | \$000     |
|---------------------------------------|------|-----------|
| Three Waters                          | 21%  | 244,938   |
| Roads & Transport                     | 18%  | 219,148   |
| Corporate                             | 18%  | 215,005   |
| Communities and Citizens              | 17%  | 205,779   |
| Parks, Heritage & Coastal Environment | 6%   | 75,241    |
| Regulatory & Compliance               | 4%   | 52,591    |
| Refuse Disposal                       | 4%   | 50,923    |
| Debt repayment                        | 4%   | 46,751    |
| Strategic Planning & Policy           | 4%   | 43,320    |
| Governance                            | 2%   | 18,056    |
| Housing                               | 2%   | 17,950    |
|                                       | 100% | 1,189,702 |