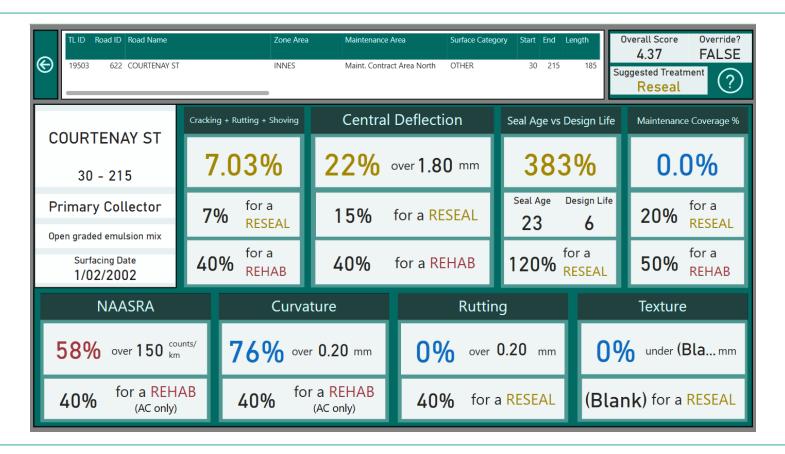

|                                                                            |
| 26/03/2007 | 1976 | 45.5          | 52.9               |                                                                            |
| 19/07/2004 | 1965 |               |                    | vehicle count only no speed or class data                                  |
| 19/02/2004 | 1866 | 45.6          | 53.3               |                                                                            |
| 4/07/2001  | 1312 |               |                    | vehicle count only no speed or class data                                  |
| 14/07/1998 | 1275 |               |                    | vehicle count only no speed or class data                                  |





#### **Condition**







## **Condition**







#### **Traffic Counts & Speeding**

There has been a suggestion that the removal of the roundabout at Trafalgar/Courtenay had led to increases in traffic speed. All traffic counts on our system are below – they do not support this assertion.

However, large gap from 2007 to 2017 (which was taken during cycleway construction) - Peter R has found references to a traffic count in 2013 but it is stored on an old system that he can't gain access to at the moment.

| Date                  | ADT          | Average speed | 85th<br>Percentile | Note                                                                       |
|-----------------------|--------------|---------------|--------------------|--------------------------------------------------------------------------