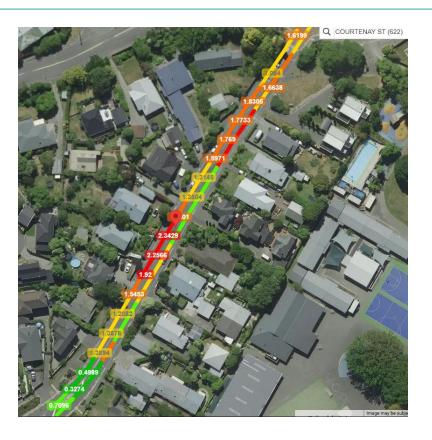

## **Courtenay Street**

#### **Traffic Counts & Speeding**

There has been a suggestion that the removal of the roundabout at Trafalgar/Courtenay had led to increases in traffic speed. All traffic counts on our system are below – they do not support this assertion.