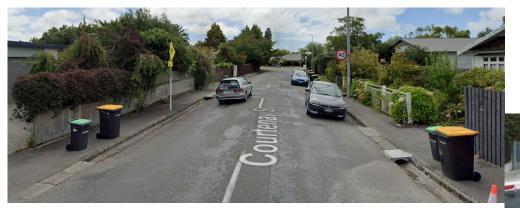

## **Courtenay Street**

#### **Traffic Counts & Speeding**

There has been a suggestion that the removal of the roundabout at Trafalgar/Courtenay had led to increases in traffic speed. All traffic counts on our system are below – they do not support this assertion.

However, large gap from 2007 to 2017 (which was taken during cycleway construction) - Peter R has found references to a traffic count in 2013 but it is stored on an old system that he can't gain access to at the moment.

However, this does show a fairly clear and consistent increase in traffic volumes over time.