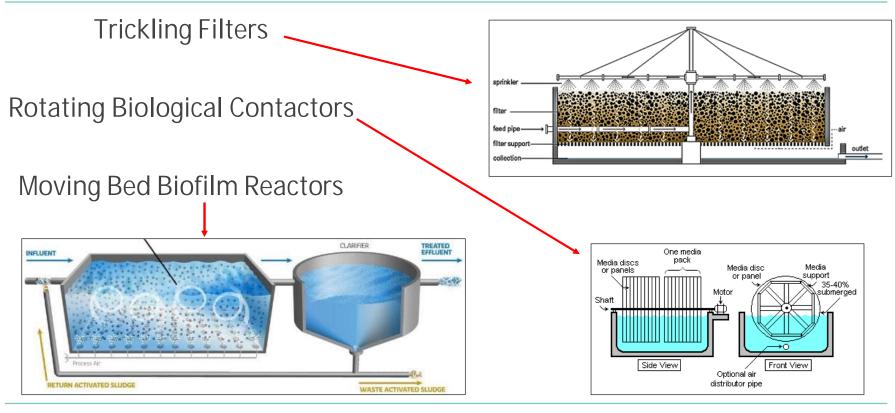

#### Agenda

- Odour Monitoring Results
- Plant Status
- Oxidation Ponds Aerator Status
- Temporary Activated Sludge Plant Optimisation
- Biological / Chemical Trials
- Basics for each Treatment Stage
- What were Trickling Filters & What is Activated Sludge?
- Any Questions