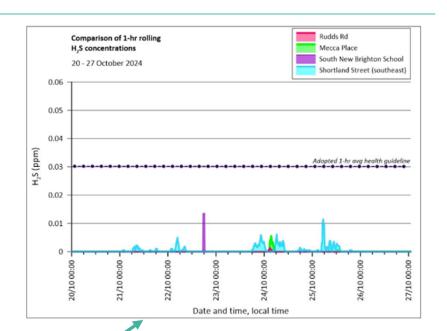

#### Odour Monitoring Results

 All data is continued to be provided on the CCC webpage from the four monitoring locations at the community sites

#### **Odour Monitoring Results**

The graphs show the last week for September and latest week in October CCC have continued to liaise with Ecan with Smelt-It reports

12 November 2024