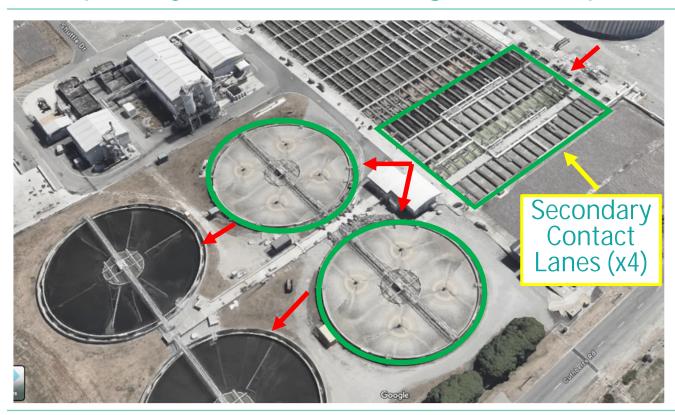

#### Plant Status – Primary Settlement Tanks

- Review of the flows and tank parameters has shown it is time to reduce number of PST's in service for summer flows
- Green shows recent flows
- Orange shows last year's flows
- Red shows when PST's are outside ideal parameters

|            |                                   |                                                                                                                                                                                                                                                                                                                                                                                                                                                                                                                                                                                                                                                                                                                                                                                                                                                                                                                                                                                                                                                                                                                                                                                                                                                                                                                                                                                                                                                                                                                                                                                                                                                                                                                                                                                                                                                                                                                                                                                                                                                                                                                                | Curre                | ntly             | on 6     | S PS     | T's a              | and t     | this                 | wee              | k c              | drop     | pin      | gto                  | 5        | ÷        |          |
|------------|-----------------------------------|--------------------------------------------------------------------------------------------------------------------------------------------------------------------------------------------------------------------------------------------------------------------------------------------------------------------------------------------------------------------------------------------------------------------------------------------------------------------------------------------------------------------------------------------------------------------------------------------------------------------------------------------------------------------------------------------------------------------------------------------------------------------------------------------------------------------------------------------------------------------------------------------------------------------------------------------------------------------------------------------------------------------------------------------------------------------------------------------------------------------------------------------------------------------------------------------------------------------------------------------------------------------------------------------------------------------------------------------------------------------------------------------------------------------------------------------------------------------------------------------------------------------------------------------------------------------------------------------------------------------------------------------------------------------------------------------------------------------------------------------------------------------------------------------------------------------------------------------------------------------------------------------------------------------------------------------------------------------------------------------------------------------------------------------------------------------------------------------------------------------------------|----------------------|------------------|----------|----------|--------------------|-----------|----------------------|------------------|------------------|----------|----------|----------------------|----------|----------|----------|
|            |                                   |                                                                                                                                                                                                                                                                                                                                                                                                                                                                                                                                                                                                                                                                                                                                                                                                                                                                                                                                                                                                                                                                                                                                                                                                                                                                                                                                                                                                                                                                                                                                                                                                                                                                                                                                                                                                                                                                                                                                                                                                                                                                                                                                |                      |                  |          | HRT      | $oldsymbol{\perp}$ | 1         |                      |                  |                  |          | He       | flow velo            | ity      |          |          |
|            |                                   |                                                                                                                                                                                                                                                                                                                                                                                                                                                                                                                                                                                                                                                                                                                                                                                                                                                                                                                                                                                                                                                                                                                                                                                                                                                                                                                                                                                                                                                                                                                                                                                                                                                                                                                                                                                                                                                                                                                                                                                                                                                                                                                                |                      | No. PST's online |          |          |                    |           |                      | No. PST's online |                  |          |          |                      |          |          |          |
|            | Date                              | Flow rate (m3/hr)                                                                                                                                                                                                                                                                                                                                                                                                                                                                                                                                                                                                                                                                                                                                                                                                                                                                                                                                                                                                                                                                                                                                                                                                                                                                                                                                                                                                                                                                                                                                                                                                                                                                                                                                                                                                                                                                                                                                                                                                                                                                                                              | 1 PST                | 2 PST            | 3 PST    | 4 PST    | 5 PST              | 6 PST     | 7 PST                | 1 PS             | ST T             | 2 PST    | 3 PST    | 4 PST                | 5 PST    | 6 PST    | 7 PST    |
|            | 8/09/2024 12:00                   | 6543.18434                                                                                                                                                                                                                                                                                                                                                                                                                                                                                                                                                                                                                                                                                                                                                                                                                                                                                                                                                                                                                                                                                                                                                                                                                                                                                                                                                                                                                                                                                                                                                                                                                                                                                                                                                                                                                                                                                                                                                                                                                                                                                                                     | 0.313762             | 0.627523         | 0.941285 | 1.255046 | 1.568808           | 1.88257   | 2.196331             | 20               | 6.3554           | 103.1777 | 68.78512 | 51.58884             | 41.27107 | 34.39256 | 29.47934 |
|            | 15/09/2024 12:00                  | 6587.870953                                                                                                                                                                                                                                                                                                                                                                                                                                                                                                                                                                                                                                                                                                                                                                                                                                                                                                                                                                                                                                                                                                                                                                                                                                                                                                                                                                                                                                                                                                                                                                                                                                                                                                                                                                                                                                                                                                                                                                                                                                                                                                                    | 0.311633             | 0.623267         | 0.9349   | 1.246533 | 1.558167           | 1.8698    | 2.181433             | 20               | 7.7647           | 103.8823 | 69.25489 | 51.94116             | 41.55293 | 34.62744 | 29.68067 |
|            | 22/09/2024 12:00                  | 7115.813979                                                                                                                                                                                                                                                                                                                                                                                                                                                                                                                                                                                                                                                                                                                                                                                                                                                                                                                                                                                                                                                                                                                                                                                                                                                                                                                                                                                                                                                                                                                                                                                                                                                                                                                                                                                                                                                                                                                                                                                                                                                                                                                    | 0.288512             | 0.577025         | 0.865537 | 1.154049 | 1.442562           | 1.731074  | 2.019586             | 22               | 4.4146           | 112.2073 | 74.80488 | 56.10366             | 44.88293 | 37.40244 | 32.05923 |
| Ħ          | 29/09/2024 13:00                  |                                                                                                                                                                                                                                                                                                                                                                                                                                                                                                                                                                                                                                                                                                                                                                                                                                                                                                                                                                                                                                                                                                                                                                                                                                                                                                                                                                                                                                                                                                                                                                                                                                                                                                                                                                                                                                                                                                                                                                                                                                                                                                                                | 0.313967             | 0.627934         | 0.941901 | 1.255867 | 1.569834           | 1.883801  | 2.197768             | 20               | 6.2204           | 103.1102 | 68.74015 | 51.55511             | 41.24409 | 34.37007 | 29.46006 |
| Current    | 6/10/2024 13:00                   | 6599.809297                                                                                                                                                                                                                                                                                                                                                                                                                                                                                                                                                                                                                                                                                                                                                                                                                                                                                                                                                                                                                                                                                                                                                                                                                                                                                                                                                                                                                                                                                                                                                                                                                                                                                                                                                                                                                                                                                                                                                                                                                                                                                                                    | 0.31107              | 0.622139         | 0.933209 | 1.244278 | 1.555348           |           | 2.177487             | 20               | 8.1412           | 104.0706 | 69.38039 | 52.03529             | 41.62823 | 34.69019 | 29.73445 |
| ₽          | 13/10/2024 13:00                  | the state of the s | 0.326378             |                  | 0.979133 |          | 1.631888           |           | 2.284643             |                  | 8.3788           | 99.18938 |          | 49.59469             | 39.67575 |          |          |
| 3          | 20/10/2024 13:00                  |                                                                                                                                                                                                                                                                                                                                                                                                                                                                                                                                                                                                                                                                                                                                                                                                                                                                                                                                                                                                                                                                                                                                                                                                                                                                                                                                                                                                                                                                                                                                                                                                                                                                                                                                                                                                                                                                                                                                                                                                                                                                                                                                | 0.332934             | 0.665868         | 0.998801 | 1.331735 | 1.664669           |           | 2.330537             |                  | 4.4723           | 97.23613 |          | 48.61806             | 38.89445 |          |          |
| _          | 27/10/2024 13:00                  |                                                                                                                                                                                                                                                                                                                                                                                                                                                                                                                                                                                                                                                                                                                                                                                                                                                                                                                                                                                                                                                                                                                                                                                                                                                                                                                                                                                                                                                                                                                                                                                                                                                                                                                                                                                                                                                                                                                                                                                                                                                                                                                                | 0.272959             | 0.545917         | 0.818876 | 1.091835 | 1.364793           | 1.637752  | 1.910711             |                  | 7.2022           | 118.6011 | 79.06739 | 59.30054             | 47.44044 | 39.5337  |          |
|            | 3/11/2024 13:00                   |                                                                                                                                                                                                                                                                                                                                                                                                                                                                                                                                                                                                                                                                                                                                                                                                                                                                                                                                                                                                                                                                                                                                                                                                                                                                                                                                                                                                                                                                                                                                                                                                                                                                                                                                                                                                                                                                                                                                                                                                                                                                                                                                | 0.286405             | 0.57281          | 0.859214 | 1.145619 | 1.432024           |           | 2.004834             |                  | 26.066           | 113.033  |          | 56.51649             | 45.21319 |          |          |
|            | 6/11/2024 12:00                   | 6763.80758                                                                                                                                                                                                                                                                                                                                                                                                                                                                                                                                                                                                                                                                                                                                                                                                                                                                                                                                                                                                                                                                                                                                                                                                                                                                                                                                                                                                                                                                                                                                                                                                                                                                                                                                                                                                                                                                                                                                                                                                                                                                                                                     | 0.303527             | 0.607055         | 0.910582 | 1.214109 | 1.517636           | 1.821164  | 2.124691             | 21               | 3.3132           | 106.6566 | 71.10442 | 53.32831             | 42.66265 | 35.55221 | 30.47332 |
|            | - 1 1                             |                                                                                                                                                                                                                                                                                                                                                                                                                                                                                                                                                                                                                                                                                                                                                                                                                                                                                                                                                                                                                                                                                                                                                                                                                                                                                                                                                                                                                                                                                                                                                                                                                                                                                                                                                                                                                                                                                                                                                                                                                                                                                                                                |                      |                  |          |          |                    |           |                      |                  |                  |          |          |                      |          |          |          |
|            | 9/11/2023 12:00                   |                                                                                                                                                                                                                                                                                                                                                                                                                                                                                                                                                                                                                                                                                                                                                                                                                                                                                                                                                                                                                                                                                                                                                                                                                                                                                                                                                                                                                                                                                                                                                                                                                                                                                                                                                                                                                                                                                                                                                                                                                                                                                                                                | 0.276097             | 0.552195         | 0.828292 | 1.10439  | 1.380487           | 1.656585  | 1.932682             |                  | 4.5056           | 117.2528 |          | 58.62639             | 46.90111 | 39.08426 | _        |
|            | 16/11/2023 12:00                  |                                                                                                                                                                                                                                                                                                                                                                                                                                                                                                                                                                                                                                                                                                                                                                                                                                                                                                                                                                                                                                                                                                                                                                                                                                                                                                                                                                                                                                                                                                                                                                                                                                                                                                                                                                                                                                                                                                                                                                                                                                                                                                                                | 0.299903             | 0.599806         | 0.899709 | 1.199612 | 1.499515           | 1.799419  | 2.099322             |                  | 15.891           | 107.9455 |          | 53.97276             | 43.1782  |          |          |
|            | 23/11/2023 12:00 30/11/2023 12:00 |                                                                                                                                                                                                                                                                                                                                                                                                                                                                                                                                                                                                                                                                                                                                                                                                                                                                                                                                                                                                                                                                                                                                                                                                                                                                                                                                                                                                                                                                                                                                                                                                                                                                                                                                                                                                                                                                                                                                                                                                                                                                                                                                | 0.312701<br>0.295375 | 0.625402         | 0.938102 | 1.250803 | 1.563504           | 1.876205  | 2.188905<br>2.067626 |                  | 7.0554<br>9.2006 | 103.5277 |          | 51.76385<br>54.80014 | 41.41108 |          |          |
|            | 7/12/2023 12:00                   |                                                                                                                                                                                                                                                                                                                                                                                                                                                                                                                                                                                                                                                                                                                                                                                                                                                                                                                                                                                                                                                                                                                                                                                                                                                                                                                                                                                                                                                                                                                                                                                                                                                                                                                                                                                                                                                                                                                                                                                                                                                                                                                                | 0.295375             | 0.59075          | 0.862767 | 1.150355 | 1.476875           | 1.7725533 | 2.067626             |                  | 5.1352           | 112.5676 |          | 56.28381             | 45.02705 |          |          |
|            | 14/12/2023 12:00                  |                                                                                                                                                                                                                                                                                                                                                                                                                                                                                                                                                                                                                                                                                                                                                                                                                                                                                                                                                                                                                                                                                                                                                                                                                                                                                                                                                                                                                                                                                                                                                                                                                                                                                                                                                                                                                                                                                                                                                                                                                                                                                                                                | 0.287589             |                  | 0.862767 | 1.158475 | 1.448094           | 1.737713  | 2.013122             |                  | 3.5572           | 111.7786 |          | 55.8893              | 44.71144 | _        |          |
|            | 21/12/2023 12:00                  |                                                                                                                                                                                                                                                                                                                                                                                                                                                                                                                                                                                                                                                                                                                                                                                                                                                                                                                                                                                                                                                                                                                                                                                                                                                                                                                                                                                                                                                                                                                                                                                                                                                                                                                                                                                                                                                                                                                                                                                                                                                                                                                                | 0.31043              | 0.620859         | 0.931289 | 1.241719 | 1.552149           |           | 2.173008             |                  | 8.5702           | 104,2851 | 69.52339 | 52.14254             | 41.71403 |          |          |
|            | 28/12/2023 12:00                  |                                                                                                                                                                                                                                                                                                                                                                                                                                                                                                                                                                                                                                                                                                                                                                                                                                                                                                                                                                                                                                                                                                                                                                                                                                                                                                                                                                                                                                                                                                                                                                                                                                                                                                                                                                                                                                                                                                                                                                                                                                                                                                                                | 0.33723              | 0.67446          |          |          | 1.686149           |           | 2.360609             |                  | 1.9949           | 95,99743 |          | 47.99871             | 38.39897 |          |          |
| ī          | 4/01/2024 12:00                   |                                                                                                                                                                                                                                                                                                                                                                                                                                                                                                                                                                                                                                                                                                                                                                                                                                                                                                                                                                                                                                                                                                                                                                                                                                                                                                                                                                                                                                                                                                                                                                                                                                                                                                                                                                                                                                                                                                                                                                                                                                                                                                                                | 0.342525             | 0.68505          | 1.027576 |          | 1.712626           |           | 2.397677             |                  | 9.0266           | 94.51331 | 63.00887 | 47.25666             | 37.80532 |          |          |
| Projection | 11/01/2024 12:00                  |                                                                                                                                                                                                                                                                                                                                                                                                                                                                                                                                                                                                                                                                                                                                                                                                                                                                                                                                                                                                                                                                                                                                                                                                                                                                                                                                                                                                                                                                                                                                                                                                                                                                                                                                                                                                                                                                                                                                                                                                                                                                                                                                | 0.33415              |                  | 1.002451 | 1.336601 | 1.670751           | 2.004902  | 2.339052             |                  | 3.7643           | 96.88214 | 64.5881  | 48.44107             | 38.75286 |          |          |
| ರ್ಷ        | 18/01/2024 12:00                  |                                                                                                                                                                                                                                                                                                                                                                                                                                                                                                                                                                                                                                                                                                                                                                                                                                                                                                                                                                                                                                                                                                                                                                                                                                                                                                                                                                                                                                                                                                                                                                                                                                                                                                                                                                                                                                                                                                                                                                                                                                                                                                                                | 0.333631             | 0.667261         | 1.000892 | 1.334522 | 1.668153           | 2.001784  | 2.335414             |                  | 4.0661           | 97.03304 | 64,6887  | 48.51652             | 38.81322 |          |          |
| <u>.</u> ë | 25/01/2024 12:00                  |                                                                                                                                                                                                                                                                                                                                                                                                                                                                                                                                                                                                                                                                                                                                                                                                                                                                                                                                                                                                                                                                                                                                                                                                                                                                                                                                                                                                                                                                                                                                                                                                                                                                                                                                                                                                                                                                                                                                                                                                                                                                                                                                | 0.329162             | 0.658324         | 0.987486 | 1.316649 | 1.645811           | 1.974973  | 2.304135             |                  | 6.7006           | 98.35029 |          | 49.17514             | 39.34012 |          |          |
| 2          | 1/02/2024 12:00                   |                                                                                                                                                                                                                                                                                                                                                                                                                                                                                                                                                                                                                                                                                                                                                                                                                                                                                                                                                                                                                                                                                                                                                                                                                                                                                                                                                                                                                                                                                                                                                                                                                                                                                                                                                                                                                                                                                                                                                                                                                                                                                                                                | 0.334598             | 0.669197         | 1.003795 | 1.338393 | 1.672991           | 2.00759   | 2.342188             |                  | 3.5048           | 96.75241 | 64.50161 | 48.37621             | 38,70097 | 32,2508  |          |
| Δ.         | 8/02/2024 12:00                   | 5714.618125                                                                                                                                                                                                                                                                                                                                                                                                                                                                                                                                                                                                                                                                                                                                                                                                                                                                                                                                                                                                                                                                                                                                                                                                                                                                                                                                                                                                                                                                                                                                                                                                                                                                                                                                                                                                                                                                                                                                                                                                                                                                                                                    | 0.359254             | 0.718508         | 1.077762 | 1.437016 | 1.796271           | 2.155525  | 2.514779             | 18               | 0.2245           | 90.11224 | 60.07483 | 45.05612             | 36,0449  | 30.03741 | 25.74636 |
|            | 15/02/2024 12:00                  | 6438.274288                                                                                                                                                                                                                                                                                                                                                                                                                                                                                                                                                                                                                                                                                                                                                                                                                                                                                                                                                                                                                                                                                                                                                                                                                                                                                                                                                                                                                                                                                                                                                                                                                                                                                                                                                                                                                                                                                                                                                                                                                                                                                                                    | 0.318874             | 0.637749         | 0.956623 | 1.275497 | 1.594371           | 1.913246  | 2.23212              | 20               | 3.0468           | 101.5234 | 67.68225 | 50.76169             | 40.60935 | 33.84113 | 29.00668 |
|            | 22/02/2024 12:00                  | 6137.427102                                                                                                                                                                                                                                                                                                                                                                                                                                                                                                                                                                                                                                                                                                                                                                                                                                                                                                                                                                                                                                                                                                                                                                                                                                                                                                                                                                                                                                                                                                                                                                                                                                                                                                                                                                                                                                                                                                                                                                                                                                                                                                                    | 0.334505             | 0.66901          | 1.003515 | 1.33802  | 1.672525           | 2.00703   | 2.341535             | 19               | 3.5588           | 96.7794  | 64.5196  | 48.3897              | 38.71176 | 32.2598  | 27.65126 |
|            | 29/02/2024 12:00                  | 5995.208083                                                                                                                                                                                                                                                                                                                                                                                                                                                                                                                                                                                                                                                                                                                                                                                                                                                                                                                                                                                                                                                                                                                                                                                                                                                                                                                                                                                                                                                                                                                                                                                                                                                                                                                                                                                                                                                                                                                                                                                                                                                                                                                    | 0.34244              | 0.68488          | 1.02732  | 1.369761 | 1.712201           | 2.054641  | 2.397081             | 18               | 9.0736           | 94.53679 | 63.02453 | 47.26839             | 37.81472 | 31.51226 | 27.01051 |
|            | 7/03/2024 12:00                   | 6153.561933                                                                                                                                                                                                                                                                                                                                                                                                                                                                                                                                                                                                                                                                                                                                                                                                                                                                                                                                                                                                                                                                                                                                                                                                                                                                                                                                                                                                                                                                                                                                                                                                                                                                                                                                                                                                                                                                                                                                                                                                                                                                                                                    | 0.333628             | 0.667256         | 1.000884 | 1.334512 | 1.66814            | 2.001767  | 2.335395             | 19               | 4.0677           | 97.03383 | 64.68922 | 48.51691             | 38.81353 | 32.34461 | 27.72395 |
|            | 14/03/2024 12:00                  | 6159.081991                                                                                                                                                                                                                                                                                                                                                                                                                                                                                                                                                                                                                                                                                                                                                                                                                                                                                                                                                                                                                                                                                                                                                                                                                                                                                                                                                                                                                                                                                                                                                                                                                                                                                                                                                                                                                                                                                                                                                                                                                                                                                                                    | 0.333329             | 0.666658         | 0.999987 | 1.333316 | 1.666644           | 1.999973  | 2.333302             | 19               | 4.2417           | 97.12087 | 64.74725 | 48.56044             | 38.84835 | 32.37362 | 27.74882 |
|            | 21/03/2024 12:00                  | 6331.429685                                                                                                                                                                                                                                                                                                                                                                                                                                                                                                                                                                                                                                                                                                                                                                                                                                                                                                                                                                                                                                                                                                                                                                                                                                                                                                                                                                                                                                                                                                                                                                                                                                                                                                                                                                                                                                                                                                                                                                                                                                                                                                                    | 0.324255             | 0.648511         | 0.972766 | 1.297021 | 1.621277           | 1.945532  | 2.269788             | 19               | 9.6772           | 99.83858 | 66.55905 | 49.91929             | 39.93543 | 33.27953 | 28.52531 |
|            | 28/03/2024 12:00                  | 6096.502864                                                                                                                                                                                                                                                                                                                                                                                                                                                                                                                                                                                                                                                                                                                                                                                                                                                                                                                                                                                                                                                                                                                                                                                                                                                                                                                                                                                                                                                                                                                                                                                                                                                                                                                                                                                                                                                                                                                                                                                                                                                                                                                    | 0.33675              | 0.673501         | 1.010251 | 1.347002 | 1.683752           | 2.020503  | 2.357253             | 19               | 2.2682           | 96.13408 | 64.08939 | 48.06704             | 38.45363 | 32.04469 | 27.46688 |
|            | 1/04/2024 12:00                   | 5570.335389                                                                                                                                                                                                                                                                                                                                                                                                                                                                                                                                                                                                                                                                                                                                                                                                                                                                                                                                                                                                                                                                                                                                                                                                                                                                                                                                                                                                                                                                                                                                                                                                                                                                                                                                                                                                                                                                                                                                                                                                                                                                                                                    | 0.368559             | 0.737119         | 1.105678 | 1.474238 | 1.842797           | 2.211357  | 2.579916             | 17               | 5.6742           | 87.83709 | 58.55806 | 43.91854             | 35.13484 | 29.27903 | 25.09631 |