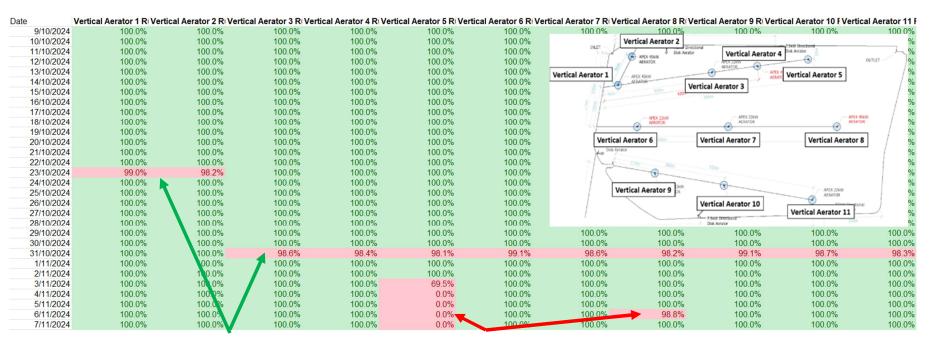

| 0.368559             | 0.737119         | 1.105678 | 1.474238 | 1.842797           | 2.211357  | 2.579916             | 17               | 5.6742           | 87.83709 | 58.55806 | 43.91854             | 35.13484 | 29.27903 | 25.09631 |

12 November 2024





#### **Plant Status**

- Two new monitoring devices monitor process stage performance;
  - Chlorophyll a meter algae in the ponds
  - ORP (Redox Potential)



12 November 2024





#### Oxidation Ponds - Aerator Status



• Contractor is continuing to undertake planned and unplanned reactive maintenance on the disc aerators





#### Oxidation Ponds - Aerator Status



**Planned** 

Reactive

• Contractor is continuing to undertake planned and unplanned reactive maintenance on the vertical shaft aerators aerators

Christchurch City Council



#### Temporary Activated Sludge Plant Optimisation

# Jacobs CWTP Operational Optimisation Plan Document no: IA3 19300-0000-GN-RPT-0001 Version: A Christchurch City Council CWTP Interim Post Fire Secondary Treatment Optimisation

- The optimisation plan has 3 modes of operations, each to be trialled for approx. 6 weeks each
- Trialling of two modes has now been completed
- Currently in 3<sup>rd</sup> and final mode
- Once completed, data will be assessed and recommendation to operation made





# Temporary Activated Sludge Plant Optimisation



Mode 1;

4 x SCT's

Mode 2;

2 x SCT's

Mode 1; 1 x SCT

12 November