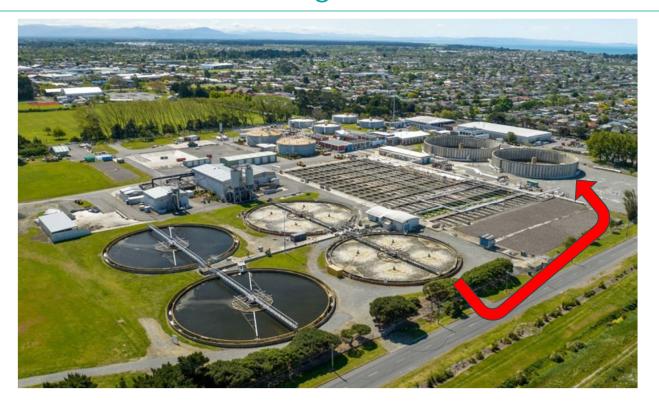

Aerial image showing the 7 PST's, with the Eastern tank drained

Christchurch City Council

#### Plant Status – Primary Settlement Tanks

- Review of the flows and tank parameters has shown it is time to reduce number of PST's in service for summer flows
- Green shows recent flows
- Orange shows last year's flows
- Red shows when PST's are outside ideal parameters