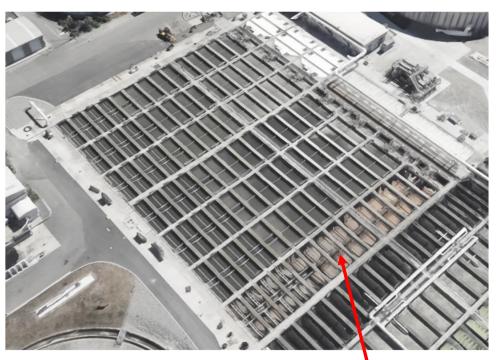

Aerial image showing the 7 PST's, with the Eastern tank drained

Christchurch City Council