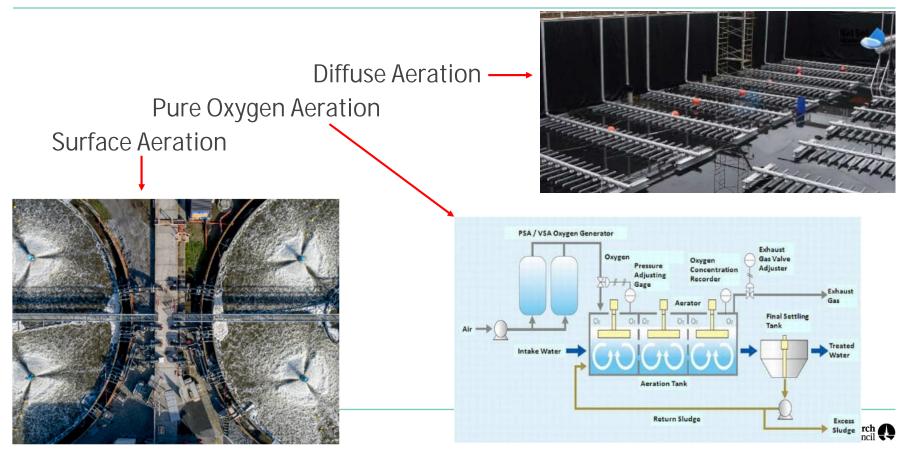

#### Agenda

- Odour Monitoring Results
- Plant Status
- Oxidation Ponds Aerator Status
- Temporary Activated Sludge Plant Optimisation
- Biological / Chemical Trials
- Basics for each Treatment Stage
- What were Trickling Filters & What is Activated Sludge?
- Any Questions

#### Odour Monitoring Results

 All data is continued to be provided on the CCC webpage from the four monitoring locations at the community sites

#### **Odour Monitoring Results**

The graphs show the last week for September and latest week in October CCC have continued to liaise with Ecan with Smelt-It reports

12 November 2024