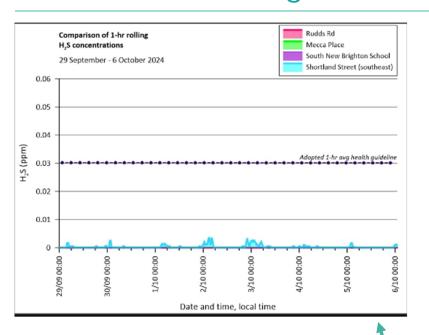

#### Odour Monitoring Results

 All data is continued to be provided on the CCC webpage from the four monitoring locations at the community sites

#### **Odour Monitoring Results**

The graphs show the last week for September and latest week in October CCC have continued to liaise with Ecan with Smelt-It reports

12 November 2024