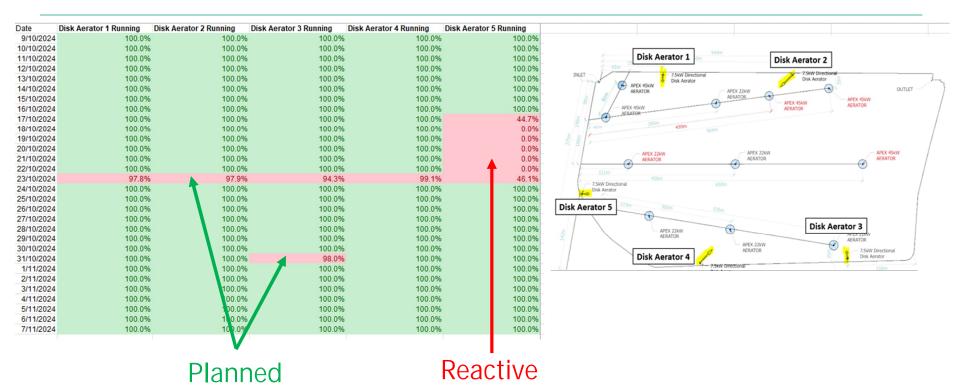

| 0.368559             | 0.737119         | 1.105678 | 1.474238 | 1.842797           | 2.211357  | 2.579916             | 17               | 5.6742           | 87.83709 | 58.55806 | 43.91854             | 35.13484 | 29.27903 | 25.09631 |

12 November 2024





#### **Plant Status**

- Two new monitoring devices monitor process stage performance;
  - Chlorophyll a meter algae in the ponds
  - ORP (Redox Potential)



12 November 2024





#### Oxidation Ponds - Aerator Status



• Contractor is continuing to undertake planned and unplanned reactive maintenance on the disc aerators





#### Oxidation Ponds - Aerator Status



**Planned** 

Reactive

• Contractor is continuing to undertake planned and unplanned reactive maintenance on the vertical shaft aerators aerators

Christchurch City Council



#### Temporary Activated Sludge Plant Optimisation

# Jacobs CWTP Operational Optimisation Plan Document no: IA3 19300-0000-GN-RPT-0001 Version: A Christchurch City Council CWTP Interim Post Fire Secondary Treatment Optimisation

- The optimisation plan has 3 modes of operations, each to be trialled for approx. 6 weeks each
- Trialling of two modes has now been completed
- Currently in 3<sup>rd</sup> and final mode
- Once completed, data will be assessed and recommen