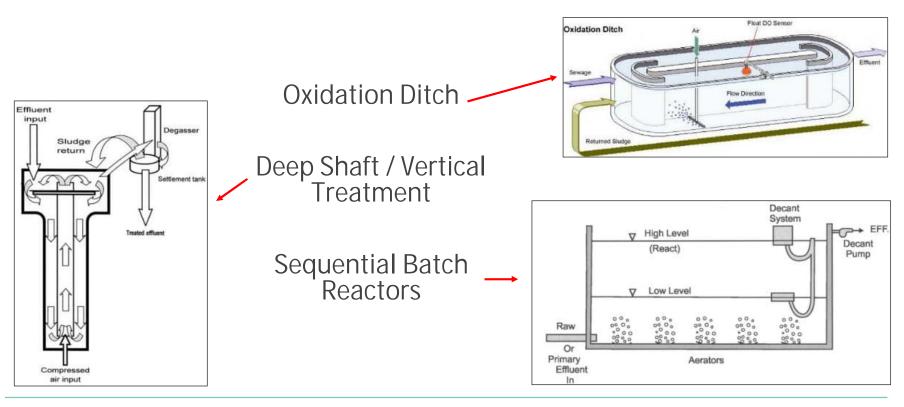

#### Agenda

- Odour Monitoring Results
- Plant Status
- Oxidation Ponds Aerator Status
- Temporary Activated Sludge Plant Optimisation
- Biological / Chemical Trials
- Basics for each Treatment Stage
- What were Trickling Filters & What is Activated Sludge?
- Any Questions