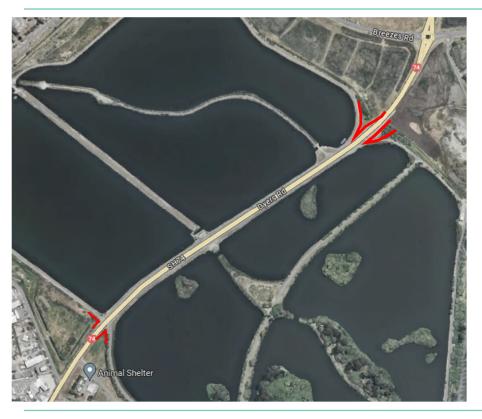

## 6. Oxidation ponds – Move to Winter Mode

- Standard Operation Procedure (SOP) to minimise the potential for odour generation from Ponds during summer/winter transition has been implemented.
- Yellow arrow shows the full / summer mode route

## 6. Oxidation ponds – Move to Winter Mode

- Standard Operation Procedure (SOP) to minimise the potential for odour generation from Ponds during summer/winter transition has been implemented.
- Red arrow shows the shortened / winter mode route