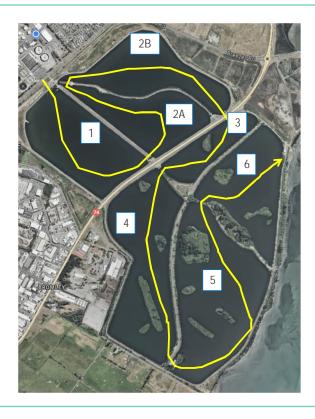

## 6. Oxidation ponds – Move to Winter Mode

- Standard Operation Procedure (SOP) to minimise the potential for odour generation from Ponds during summer/winter transition has been implemented.
- Yellow arrow shows the full / summer mode route

## 6. Oxidation ponds – Move to Winter Mode

- Standard Operation Procedure (SOP) to minimise the potential for odour generation from Ponds during summer/winter transition has been implemented.
- Red arrow shows the shortened / winter mode route