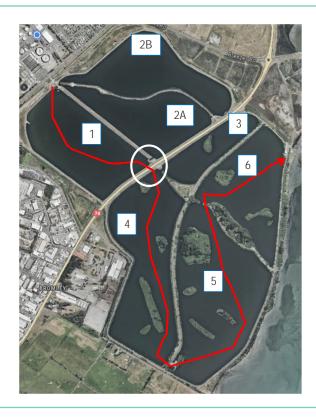

## 6. Oxidation ponds – Move to Winter Mode

 Standard Operation Procedure (SOP) to minimise the potential for odour generation from Ponds during summer/winter transition has been implemented.

## 6. Oxidation ponds – Move to Winter Mode

- Standard Operation Procedure (SOP) to minimise the potential for odour generation from Ponds during summer/winter transition has been implemented.
- Red arrow shows the shortened / winter mode route