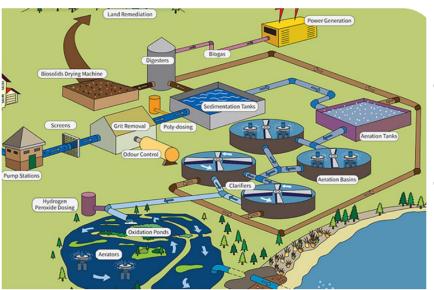

#### Identified odour sources

Attachment A Item 23

City Council

#### 1. TradeWaste

- We have been continuously working with the Trade Waste team to establish if this is a possible source of odour.
- Currently, no potential source of Trade Waste odour has been identified.

#### 2. Screen Room

- Temporary ventilation system has been installed
- Approval given to enhance this system further
- A new permanent ventilation system has been identified as being required (Awaiting outcome of LTP)

## 3. Primary Settlement Tank

- Reduce the number of primary tanks in service (now operating 6 out of 7).
- Undertake scum removal daily through manual hosing down.
- Assess whether contractor could be used to remove the scum utilising specialist machinery.
- Engaged with contractor for odour containment system.
- Cover chambers where there is significant surface disturbance completed.
- The need for an improve automatic water spray scum removal has been identified as being required (Awaiting outcome of LTP).

## 3. Primary Settlement Tank

New solid checker plate covers installed, which were previously open gratings (new looking shiny ones) ltem 23

Creating a PowerPoint presentation

#### 4. Temporary Secondary Treatment

 Consultant has been engaged to review the design parameters and provide operational, troubleshooting documentation and optimisation. ltem 23

Creating a PowerPoint presentation

#### 4. Temporary Secondary Treatment

• First draft of the Plan has been received and feedback given at meeting earlier today.

Creating a PowerPoint presentation

## 5. Odour Control System

- Increase the odour control system suction.
- More proactive maintenance monitoring to ensure the sub-optimal system.
- Engaged contractor to renew the remaining bed media (completed)

## 5. Odour Control System

# • Contractor completed the media replacement late last week.

• This completes the last section of the biobed replacement which was completed just before the November 2021 fire

## 6. Oxidation ponds

- Staff are working closely with the contractor to ensure the pond aerator reliability improves and that all aerators are available to be operated at the maximum design capacity.
- All 16 aerators have been operating continuously with 100% availability for past 18 days
- Contract has advised that w/c 13<sup>th</sup> May, they will be taking every aerator offline for 20-30 minutes for routine maintenance check

## 6. Oxidation ponds – Move to Winter Mode

 Standard Operation Procedure (SOP) to minimise the potential for odour generation from Ponds during summer/winter transition has been implemented.

#### 7. Digesters

- There is currently a biogas project to upsize the biogas conveyance pipework (est. physical works start FY25).
- Undertake a proactive maintenance schedule to regularly clean the pressure release valves to minimise the amount of biogas being released.

## 8. Sludge dryer

• The sludge dryers will undergo an extensive maintenance overhaul following their installation 12 years ago (the project starts this year).