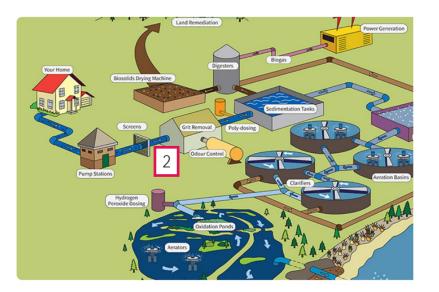

#### 2. Screen Room

- Temporary ventilation system has been installed
- Approval given to enhance this system further
- A new permanent ventilation system has been identified as being required (Awaiting outcome of LTP)