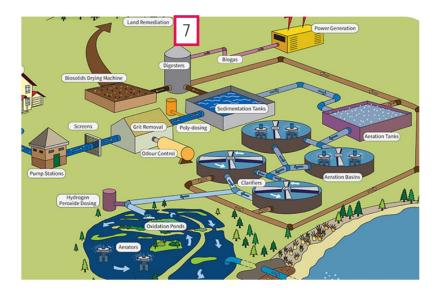

#### 7. Digesters

- There is currently a biogas project to upsize the biogas conveyance pipework (est. physical works start FY25).
- Undertake a proactive maintenance schedule to regularly clean the pressure release valves to minimise the amount of biogas being released.