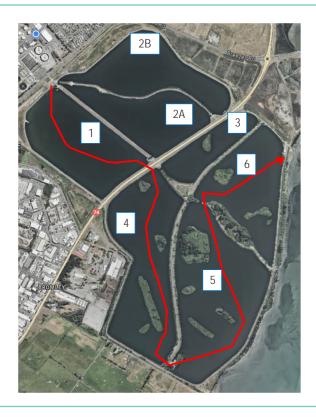

## 6. Oxidation ponds – Move to Winter Mode

 Standard Operation Procedure (SOP) to minimise the potential for odour generation from Ponds during summer/winter transition has been implemented.

## 6. Oxidation ponds – Move to Winter Mode

- Standard Operation Procedure (SOP) to minimise the potential for odour generation from Ponds during summer/winter transition has been implemented.
- Yellow arrow shows the full / summer mode route