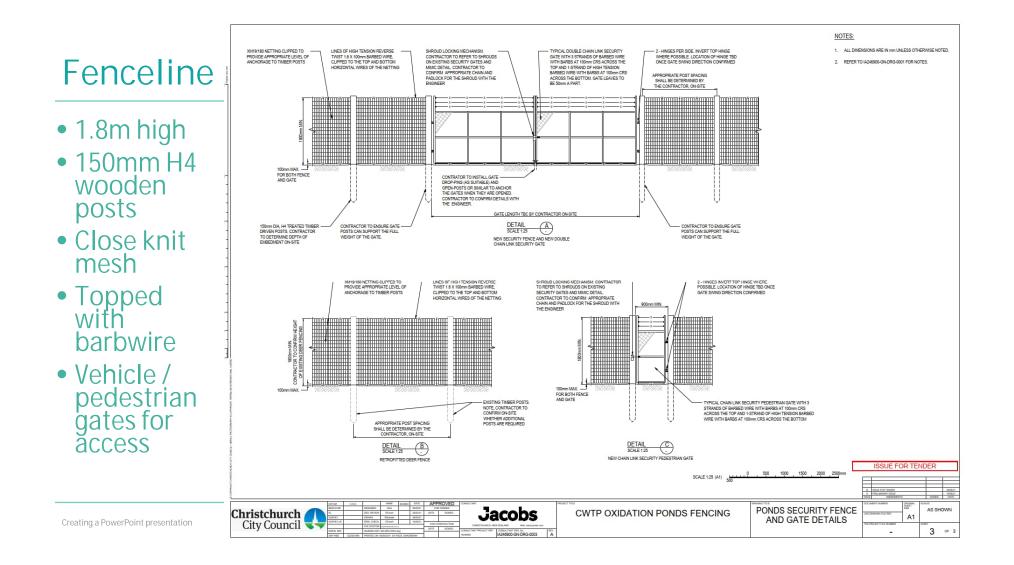

#### Oxidation Pond – New Security Fence Line

- Fence line was installed 2023 in response to a security/access review following the tragic drowning at Gore WWTP
- Photo shows old NZTA fence line in front, with new security fence line behind it

ltem 23

Creating a PowerPoint presentation

Christchurch

- Security fence line is set back from NZTA's 7-wire fence, and is on the CCC/NZTA Boundary
- Fence line has been aligned as close as possible with ponds without impacting operations