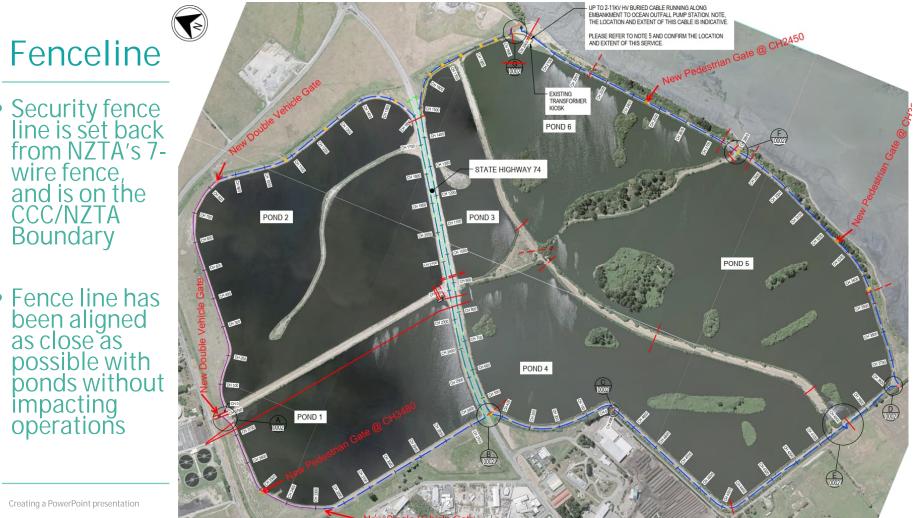

ltem 23

Creating a PowerPoint presentation

Christchurch

- Security fence line is set back from NZTA's 7-wire fence, and is on the CCC/NZTA Boundary
- Fence line has been aligned as close as possible with ponds without impacting operations