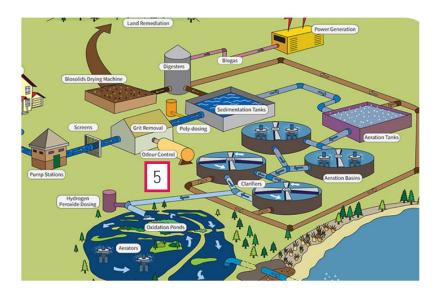

## 5. Odour Control System

- Increase the odour control system suction.
- More proactive maintenance monitoring to ensure the sub-optimal system.
- Engaged contractor to renew the remaining bed media (completed)

## 5. Odour Control System

# • Contractor completed the media replacement late last week.

• This completes the last section of the biobed replacement which was completed just before the November 2021 fire