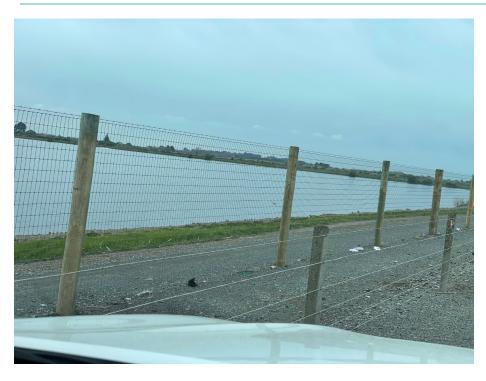

#### Oxidation Pond – New Security Fence Line

- Fence line was installed 2023 in response to a security/access review following the tragic drowning at Gore WWTP
- Photo shows old NZTA fence line in front, with new security fence line behind it