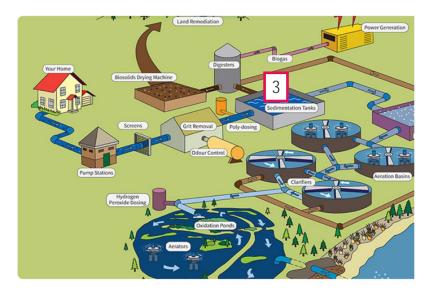

## 3. Primary Settlement Tank

- Reduce the number of primary tanks in service (now operating 6 out of 7).
- Undertake scum removal daily through manual hosing down.
- Assess whether contractor could be used to remove the scum utilising specialist machinery.
- Engaged with contractor for odour containment system.
- Cover chambers where there is significant surface disturbance completed.
- The need for an improve automatic water spray scum removal has been identified as being required (Awaiting outcome of LTP).

## 3. Primary Settlement Tank

New solid checker plate covers installed, which were previously open gratings (new looking shiny ones) ltem 23

Creating a PowerPoint presentation