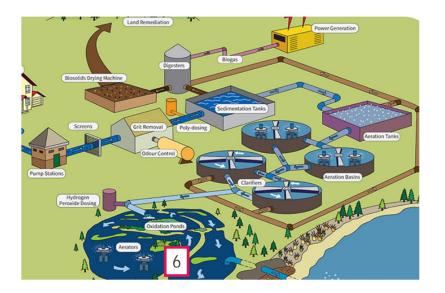

has been engaged to review the design parameters and provide operational, troubleshooting documentation and optimisation. ltem 23

Creating a PowerPoint presentation





#### 4. Temporary Secondary Treatment



• First draft of the Plan has been received and feedback given at meeting earlier today.

Creating a PowerPoint presentation





## 5. Odour Control System



- Increase the odour control system suction.
- More proactive maintenance monitoring to ensure the sub-optimal system.
- Engaged contractor to renew the remaining bed media (completed)





## 5. Odour Control System



# • Contractor completed the media replacement late last week.

• This completes the last section of the biobed replacement which was completed just before the November 2021 fire





## 6. Oxidation ponds



- Staff are working closely with the contractor to ensure the pond aerator reliability improves and that all aerators are available to be operated at the maximum design capacity.
- All 16 aerators have been operating continuously with 100% availability for past 18 days
- Contract has advised that w/c 13<sup>th</sup> May, they will be taking every aerator offline for 20-30 minutes for routine maintenance check

7 May 2024

Christchurch City Council



## 6. Oxidation ponds – Move to Winter Mode



 Standard Operation Procedure (SOP) to minimise the potential for odour generation from Ponds during summer/winter transition has been implemented.





## 6. Oxidation ponds – Move to Winter Mode



- Standard Operation Procedure (SOP) to minimise the potential for odour generation from Ponds d