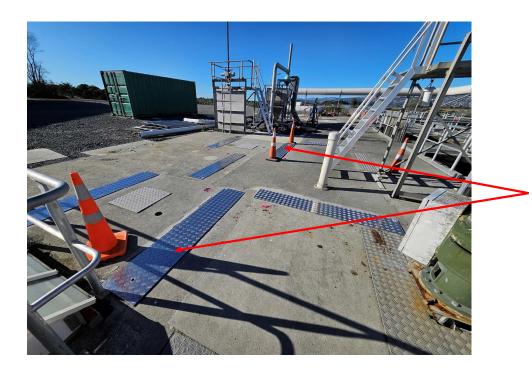

## 6. Oxidation ponds – Move to Winter Mode

• Photograph showing the gates open which are usually shut

Christchurch City Council