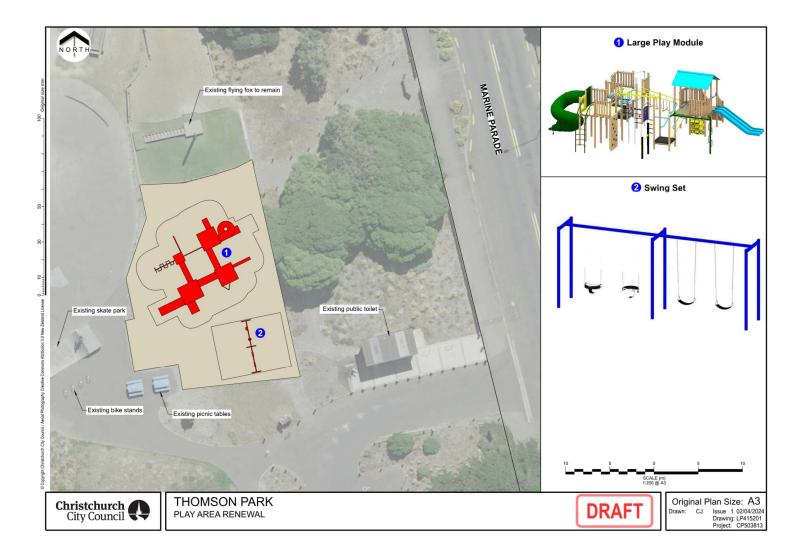

#### PAGE

| 23   | Brief | ings                                                                                                                                                   |    |
|------|-------|--------------------------------------------------------------------------------------------------------------------------------------------------------|----|
|      | Α.    | Wastewater Treatment Plant Odour Update - May 2024                                                                                                     | 3  |
| 9.   |       | ai Coastal-Burwood-Linwood - Better-Off Fund Applications for Consideration -<br>New Brighton and Districts Historical Society and Museum Incorporated |    |
|      | A.    | Waitai Coastal-Burwood-Linwood Community 6 May 2024 - Community Board<br>Better Off Fund - Presentation                                                | 31 |
| 6.1. | Petit | ion - Thomson Park Fort                                                                                                                                |    |
|      | Α.    | Waitai Coastal-Burwood-Linwood Community Board 6 May 2024 Petition -<br>Thomson Park Playground                                                        | 35 |
|      | В.    | Waitai Coastal-Burwood-Linwood Community Board 6 May 2024 Petition<br>Presentation - Thomson Park Playground                                           | 70 |