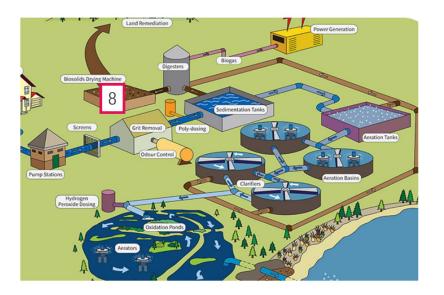

#### Identified odour sources

Attachment A Item 23

City Council

#### 1. TradeWaste

- We have been continuously working with the Trade Waste team to establish if this is a possible source of odour.
- Currently, no potential source of Trade Waste odour has been identified.

#### 2. Screen Room

- Temporary ventilation system has been installed
- Approval given to enhance this system further
- A new permanent ventilation system has been identified as being required (Awaiting outcome of LTP)

## 3. Primary Settlement Tank

- Reduce the number of primary tanks in service (now operating 6 out of 7).
- Undertake scum removal daily through manual hosing down.
- Assess whether contractor could be used to remove the scum utilising specialist machinery.
- Engaged with contractor for odour containment system.
- Cover chambers where there is significant surface disturbance completed.
- The need for an improve automatic water spray scum removal has been identified as being required (Awaiting outcome of LTP).

## 3. Primary Settlement Tank

New solid checker plate covers installed, which were previously open gratings (new looking shiny ones) ltem 23

Creating a PowerPoint presentation

#### 4. Temporary Secondary Treatment

 Consultant has been engaged to review the design parameters and provide operational, troubleshooting documentation and optimisation. ltem 23

Creating a PowerPoint presentation

#### 4. Temporary Secondary Treatment

• First draft of the Plan has been received and feedback given at meeting earlier today.

Creating a PowerPoint presentation

## 5. Odour Control System

- Increase the odour control system suction.
- More proactive maintenance monitoring to ensure the sub-optimal system.
- Engaged contractor to renew the remaining bed media (completed)

## 5. Odour Control System

# • Contractor completed the media replacement late last week.

• This completes the last section of the biobed replacement which was completed just before the November 2021 fire

## 6. Oxidation ponds

- Staff are working closely with the contractor to ensure the pond aerator reliability improves and that all aerators are available to be operated at the maximum design capacity.
- All 16 aerators have been operating continuously with 100% availability for past 18 days
- Contract has advised that w/c 13<sup>th</sup> May, they will be taking every aerator offline for 20-30 minutes for routine maintenance check

#### 7. Digesters

- There is currently a biogas project to upsize the biogas conveyance pipework (est. physical works start FY25).
- Undertake a proactive maintenance schedule to regularly clean the pressure release valves to minimise the amount of biogas being released.

## 8. Sludge dryer

• The sludge dryers will undergo an extensive maintenance overhaul following their installation 12 years ago (the project starts this year).