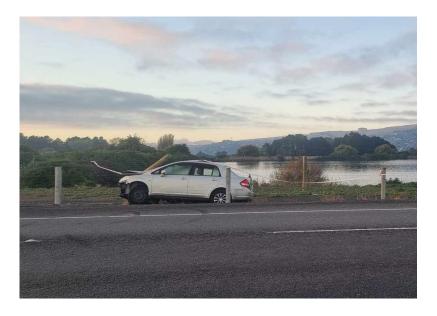

#### Fence line - Issues

- Unforeseen & under-estimated issues;
  - Anecdotal increase in number of vehicle accidents (recent one as pictured, plus two more over weekend)
  - Geese stranded between the fence line and the State Highway
  - Do-gooders cutting the fence line and pulling to one side to let geese through
  - Rubbish accumulation far higher than previous due to significant reduction on gap-size (previously went into ponds)