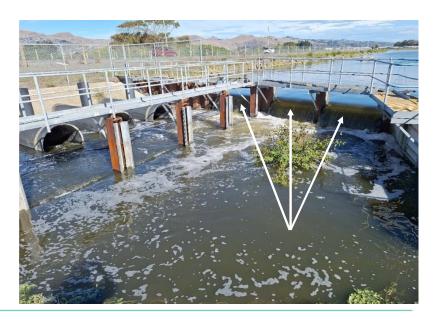

## 6. Oxidation ponds – Move to Winter Mode

• Photograph showing the gates open which are usually shut

Christchurch City Council