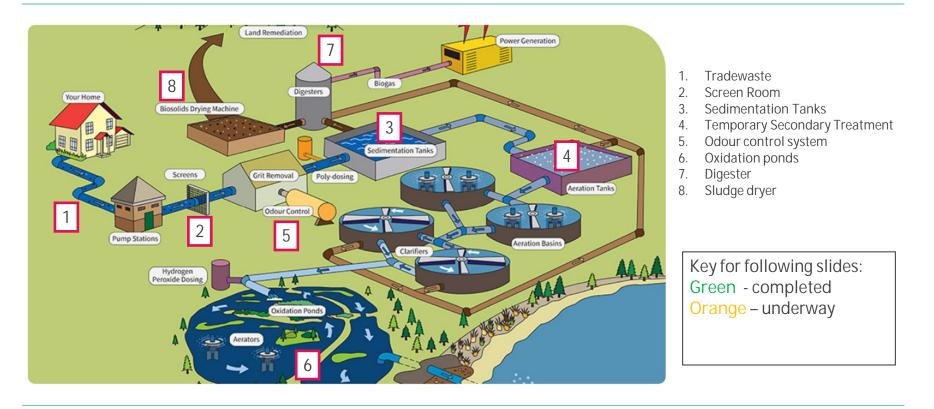

#### Identified odour sources

Attachment A Item 23

City Council

#### 1. TradeWaste

- We have been continuously working with the Trade Waste team to establish if this is a possible source of odour.
- Currently, no potential source of Trade Waste odour has been identified.

#### 2. Screen Room

- Temporary ventilation system has been installed
- Approval given to enhance this system further
- A new permanent ventilation system has been identified as being required (Awaiting outcome of LTP)

## 3. Primary Settlement Tank

- Reduce the number of primary tanks in service (now operating 6 out of 7).
- Undertake scum removal daily through manual hosing down.
- Assess whether contractor could be used to remove the scum utilising specialist machinery.
- Engaged with contractor for odour containment system.
- Cover chambers where there is significant surface disturbance completed.
- The need for an improve automatic water spray scum removal has been identified as being required (Awaiting outcome of LTP).

## 3. Primary Settlement Tank

New solid checker plate covers installed, which were previously open gratings (new looking shiny ones) ltem 23

Creating a PowerPoint presentation

#### 4. Temporary Secondary Treatment

 Consultant has been engaged to review the design parameters and provide operational, troubleshooting documentation and optimisation. ltem 23

Creating a PowerPoint presentation

#### 4. Temporary Secondary Treatment

• First draft of the Plan has been received and feedback given at meeting earlier today.

Creating a PowerPoint presentation

## 5. Odour Control System

- Increase the odour control system suction.
- More proactive maintenance monitoring to ensure the sub-optimal system.
- Engaged contractor to renew the remaining bed media (completed)

## 5. Odour Control System

# • Contractor completed the media replacement late last week.

• This completes the last section of the biobed replacement which was completed just before the November 2021 fire

## 6. Oxidation ponds

- Staff are working closely with the contractor to ensure the pond aerator reliability improves and that all aerators are available to be operated at the maximum design capacity.
- All 16 aerators have been operating continuously with 100% availability for past 18 days
- Contract has advised that w/c 13<sup>th</sup> May, they will be taking every aerator offline for 20-30 minutes for routine maintenance check

## 6. Oxidation ponds – Move to Winter Mode

 Standard Operation Procedure (SOP) to minimise the potential for odour generation from Ponds during summer/winter transition has been implemented.

#### 7. Digesters

- There is currently a biogas project to upsize the biogas conveyance pipework (est. physical works start FY25).
- Undertake a proactive maintenance schedule to regularly clean the pressure release valves to minimise the amount of biogas being released.

## 8. Sludge dryer

• The sludge dryers will undergo an extensive maintenance overhaul following their installation 12 years ago (the project starts this year).