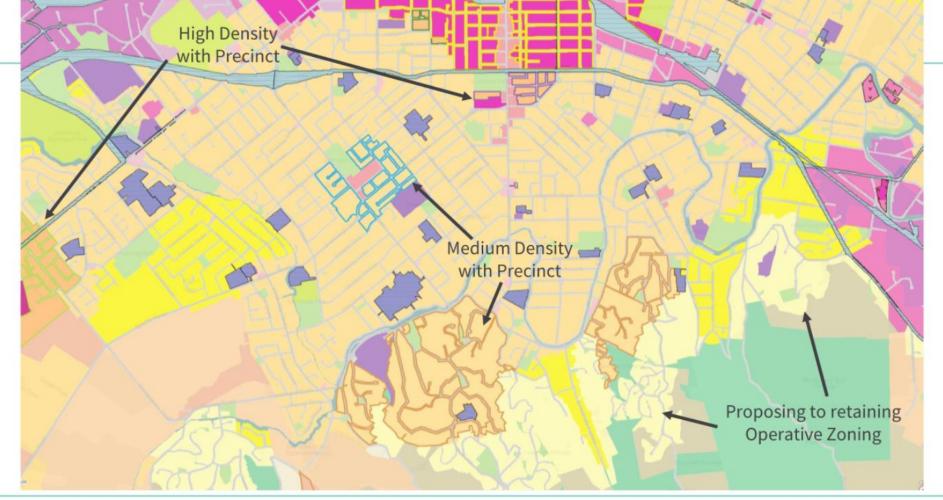

# Proposal within Community Board Area

Spr-Cash-Heath Community Board - PC13 & PC14

13 Apr 2023

Christchurch City Council

Spr-Cash-Heath Community Board - PC13 & PC14

### **Zoning changes:**

- Medium density in residential areas highly accessible to PT
- 20m heights enabled through new Mixed Use zoning around Sydenham industrial areas (~six storeys)
- 14m building heights within and around Barrington (~four storeys)
- 20m building heights enabled within and around Halswell North (~six storeys)

### **Qualifying Matters:**

- 2 Heritage Areas (all new)
- 5 Character Areas (2 added; 2 removed)
- Flood Ponding Management Area
- Tsunami Hazard (Ferrymead/Woolston/Sumner)
- Coastal Hazard Areas
- Waterway setbacks
- Notable trees
- Slope Hazard