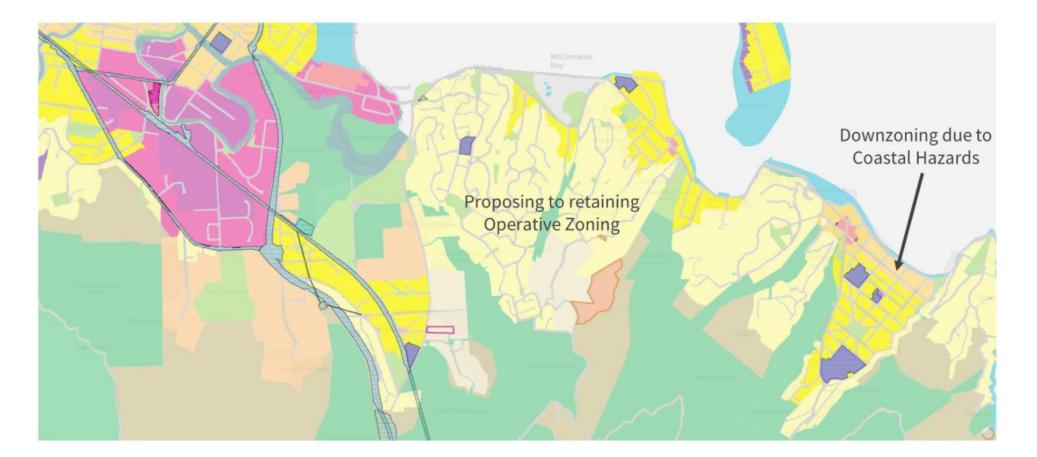

# Proposal within Community Board Area

Spr-Cash-Heath Community Board - PC13 & PC14

13 Apr 2023

Christchurch City Council

Spr-Cash-Heath Community Board - PC13 & PC14

### **Zoning changes:**

- Medium density in residential areas highly accessible to PT
- 20m heights enabled through new Mixed Use zoning around Sydenham industrial areas (~six storeys)
- 14m building heights within and around Barrington (~four storeys)
- 20m building heights enabled within and around Halswell North (~six storeys)

### **Qualifying Matters:**

- 2 Heritage Areas (all new)
- 5 Character Areas (2 added; 2 removed)
- Flood Ponding Management Area
- Tsunami Hazard (Ferrymead/Woolston/Sumner)
- Coastal Hazard Areas
- Waterway setbacks
- Notable trees
- Slope Hazard