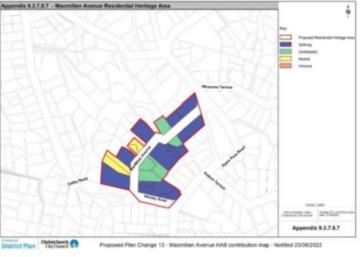

### **Overview of changes**

### **Zoning changes:**

- Medium density in residential areas highly accessible to PT
- 20m heights enabled through new Mixed Use zoning around Sydenham industrial areas (~six storeys)
- 14m building heights within and around Barrington (~four storeys)
- 20m building heights enabled within and around Halswell North (~six storeys)

### **Qualifying Matters:**

- 2 Heritage Areas (all new)
- 5 Character Areas (2 added; 2 removed)
- Flood Ponding Management Area
- Tsunami Hazard (Ferrymead/Woolston/Sumner)
- Coastal Hazard Areas
- Waterway setbacks
- Notable trees
- Slope Hazard

Spr-Cash-Heath Community Board - PC13 & PC14

13 Apr 2023



m

Christchurch



# Heritage Proposal (PC13) within Community Board Area

m





### **Macmillan Avenue RHA**







Spr-Cash-Heath Community Board - PC13 & PC14



### **Shelley / Forbes Street RHA**



Attachment A

Item 3

Spr-Cash-Heath Community Board - PC13 & PC14



### **Residential Heritage Areas (RHAs)**

- Criteria /definition what is an RHA?
- Documentation- 11 RHAs
- Different to Character Areas but some geographic overlap

| CHRESTCHURCH DISTRICT PLAN<br>CHESTER STREET EAST / DAWSON STREET<br>RESIDENTIAL HERITAGE AREA RECORD FORM