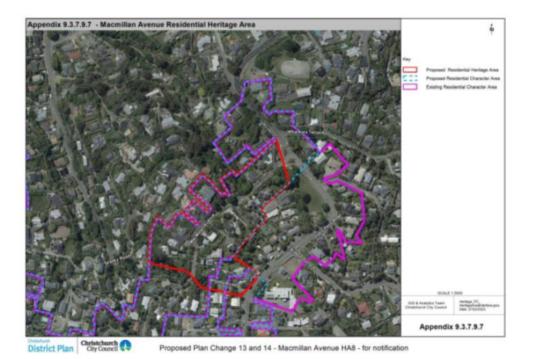

C14









### **Overview of changes**

### **Zoning changes:**

- Medium density in residential areas highly accessible to PT
- 20m heights enabled through new Mixed Use zoning around Sydenham industrial areas (~six storeys)
- 14m building heights within and around Barrington (~four storeys)
- 20m building heights enabled within and around Halswell North (~six storeys)

### **Qualifying Matters:**

- 2 Heritage Areas (all new)
- 5 Character Areas (2 added; 2 removed)
- Flood Ponding Management Area
- Tsunami Hazard (Ferrymead/Woolston/Sumner)
- Coastal Hazard Areas
- Waterway setbacks
- Notable trees
- Slope Hazard

Spr-Cash-Heath Community Board - PC13 & PC14

13 Apr 2023



m

Christchurch



# Heritage Proposal (PC13) within Community Board Area

m





### **Macmillan Avenue RHA**







Spr-Cash-Heath Community Board - PC13 & PC14



### **Shelley / Forbes Street RHA**



Attachment A

Item 3

Spr-Cash-Heath Community Board - PC13 & PC14



### **Residential Heritage Areas (RHAs)**

- Criteria /definition what is an RHA?
- Documentation- 11 RHAs
- Different to Character Areas but some geographic overlap

| CHRESTCHURCH DISTRICT PLAN<br>CHESTER STREET EAST / DAWSON STREET<br>RESIDENTIAL HERITAGE AREA RECORD FORM