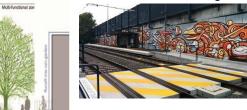

Raised planter boxes on the street side would provide visual interest and physical protection from the traffic.

Some traffic calming on this intersection may be desirable...

Blank wall crying out for some art....

An existing strip of garden that just needs some TLC

Another potential canvas...

Possibly some art on the footpath itself...

Or on the building in the distance...

Another spot where the addition of some garden area would be desirable...