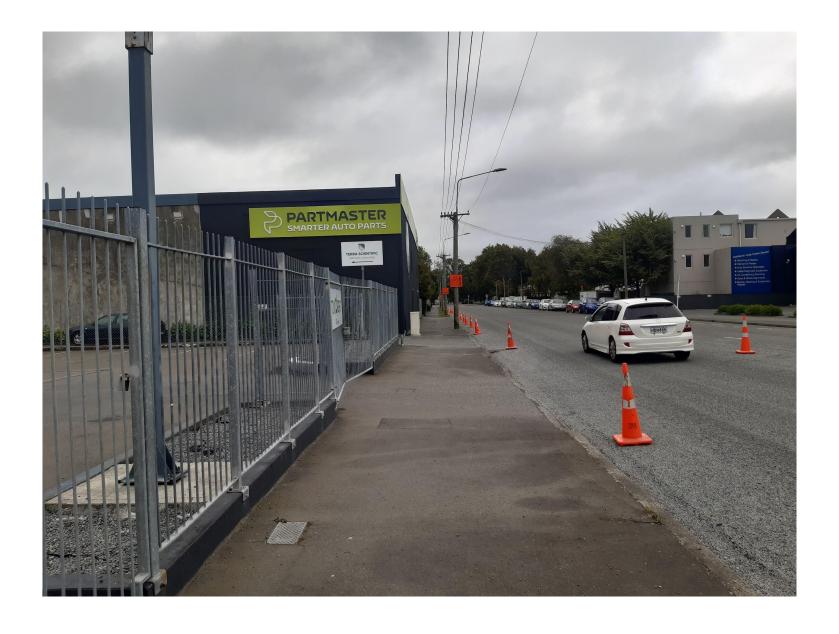

Raised planter boxes on the street side would provide visual interest and physical protection from the traffic.

Some traffic calming on this intersection may be desirable...

Blank wall crying out for some art....

An existing strip of garden that just needs some TLC

Another potential canvas...

Possibly some art on the footpath itself...

Or on the building in the distance...

Another spot where the addition of some garden area would be desirable...