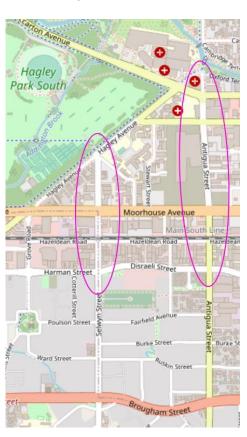

#### The Idea

The issue is that walking down either Antigua or Selwyn Streets requires crossing an area of 'industrial wasteland.' My thought is that with a little landscaping and beautification of these relatively short sections of road people would be enticed to make the walk into town. Now Antigua Street may have this problem solved from Moorhouse Ave to the city when the Pakakiore sports centre is complete (or people may just be walking past a large carpark... I don't know as I have not seen the landscape plans for this complex). My inclination is to focus on Selwyn Street as it has the shorter section and also links with the existing walkway through the Addington Cemetery. All it would take is some rearranging of the

## Selwyn Street

A virtual walk from the cemetery to park

Pedestrian Island to help with crossing Selwyn Street which is busy

Why is it that everything is put in the foot path? Bus stop sign, rubbish bin, power pole....