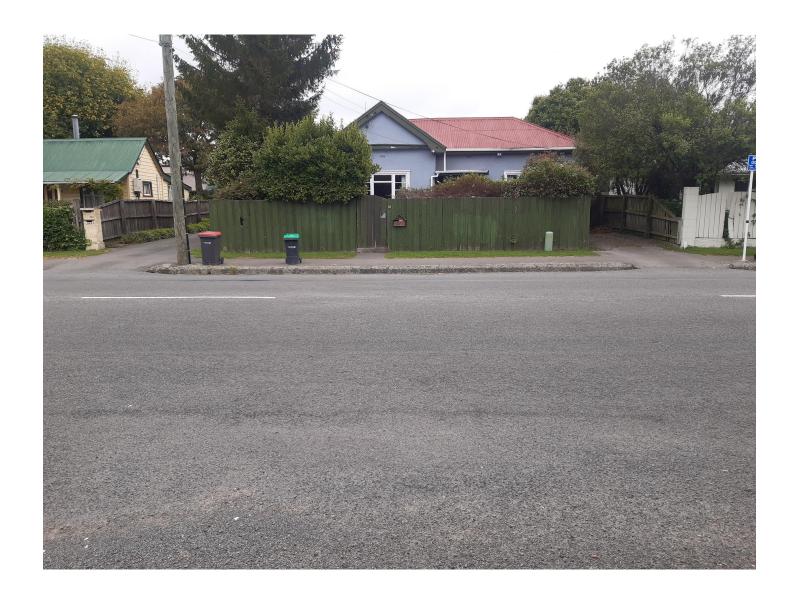

## Selwyn Street

A virtual walk from the cemetery to park

Pedestrian Island to help with crossing Selwyn Street which is busy

Why is it that everything is put in the foot path? Bus stop sign, rubbish bin, power pole....

Raised planter boxes on the street side would provide visual interest and physical protection from the traffic.

Some traffic calming on this intersection may be desirable...

Blank wall crying out for some art....