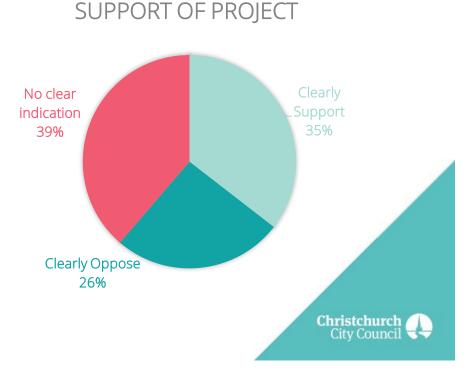

### Tactics:

Letter box flyer, Newsline story, social media, on-site signage & Have Your Say online form

37 submissions

Note: these percentages differ from the ones on the report.

### Key themes:

Clear signage and the repairing and widening of the road.

4