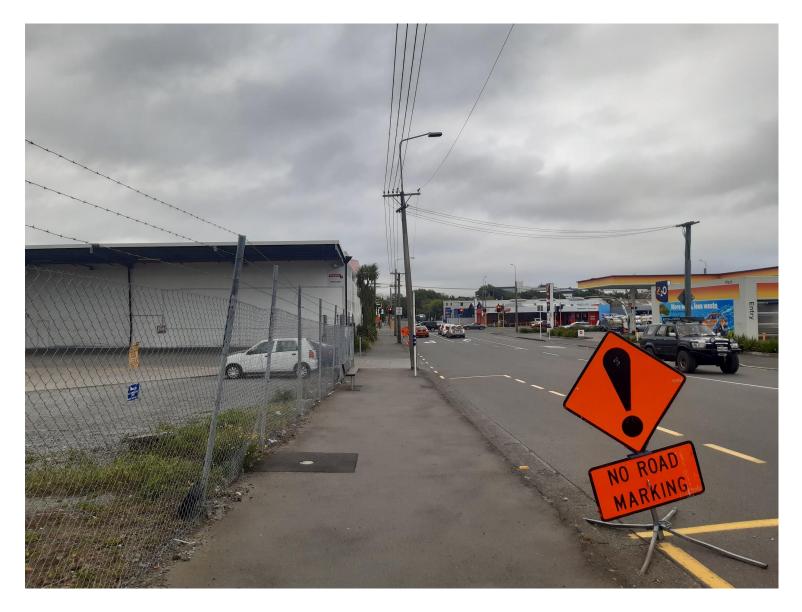

An existing strip of garden that just needs some TLC

Another potential canvas...

Possibly some art on the footpath itself...

Or on the building in the distance...

Another spot where the addition of some garden area would be desirable...

Existing garden just needs some care

Another good candidate for raised planter boxes and a possible avenue of trees to park (assuming power is moved underground).

Another mural?

Deputation to Waikura Linwood-Central-Heathcote Community Board, Made by Mark Gerrard. Wednesday 16th March 2022.