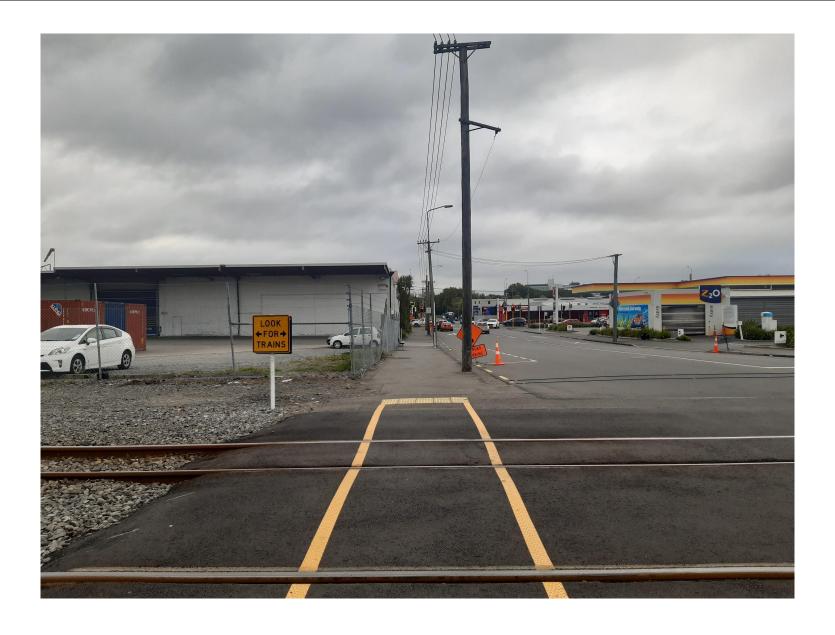

## Selwyn Street

A virtual walk from the cemetery to park

Pedestrian Island to help with crossing Selwyn Street which is busy

Why is it that everything is put in the foot path? Bus stop sign, rubbish bin, power pole....

An existing strip of garden that just needs some TLC

Another potential canvas...

Possibly some art on the footpath itself...

Or on the building in the distance...

Another spot where the addition of some garden area would be desirable...