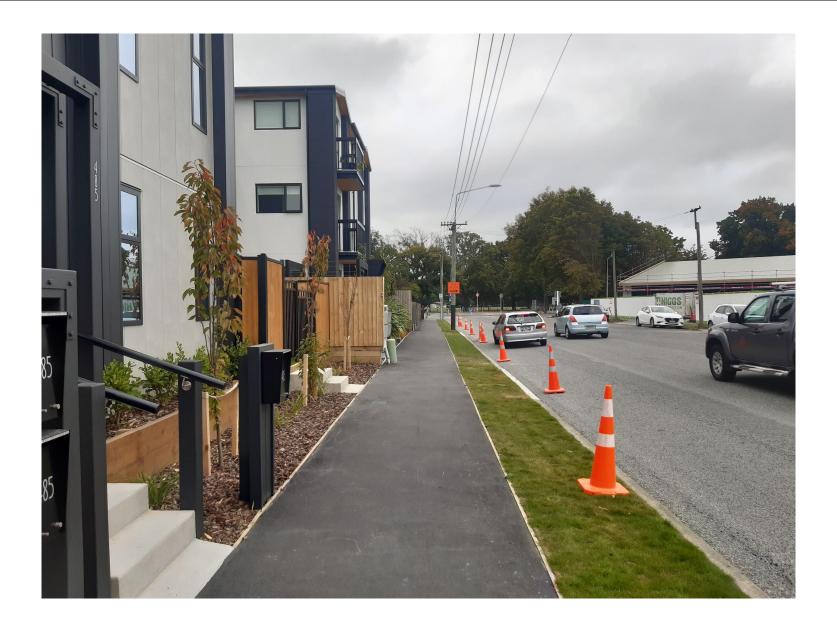

#### The Idea

The issue is that walking down either Antigua or Selwyn Streets requires crossing an area of 'industrial wasteland.' My thought is that with a little landscaping and beautification of these relatively short sections of road people would be enticed to make the walk into town. Now Antigua Street may have this problem solved from Moorhouse Ave to the city when the Pakakiore sports centre is complete (or people may just be walking past a large carpark... I don't know as I have not seen the landscape plans for this complex). My inclination is to focus on Selwyn Street as it has the shorter section and also links with the existing walkway through the Addington Cemetery. All it would take is some rearranging of the

street profile with tree planting, raised planter boxes to shield the pedestrians from the traffic and some urban art on the large blank faces of the industrial buildings.

Obviously, this will require the agreement and support of many groups; council to rearrange the street profile, building owners to allow wall space for new art works, artists and the local community.

## Selwyn Street

A virtual walk from the cemetery to park

Pedestrian Island to help with crossing Selwyn Street which is busy

Why is it that everything is put in the foot path? Bus stop sign, rubbish bin, power pole....

Raised planter boxes on the street side would provide visual interest and physical protection from the traffic.

Some traffic calming on this intersection may be desirable...

Blank wall crying out for some art....