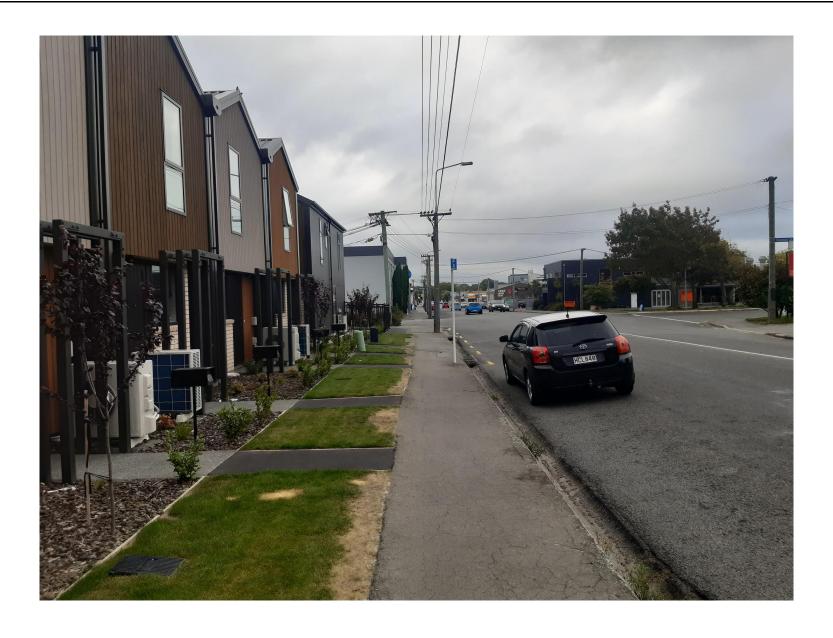

Existing garden just needs some care

Another good candidate for raised planter boxes and a possible avenue of trees to park (assuming power is moved underground).

Another mural?

Deputation to Waikura Linwood-Central-Heathcote Community Board, Made by Mark Gerrard. Wednesday 16th March 2022.