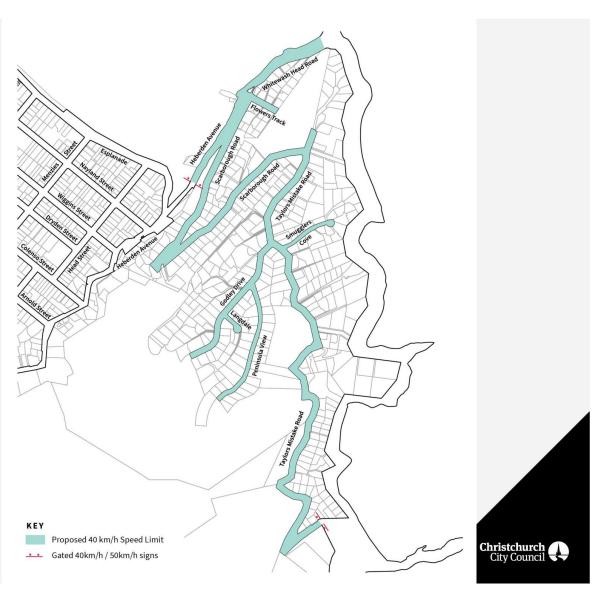

# Slow Neighbourhood Speed Zones Scarborough Hill & Taylors Mistake

## What was consulted on

- 40km/h for neighbourhood streets
- Existing threshold to be updated at entrance
- Repeater signs to be installed throughout