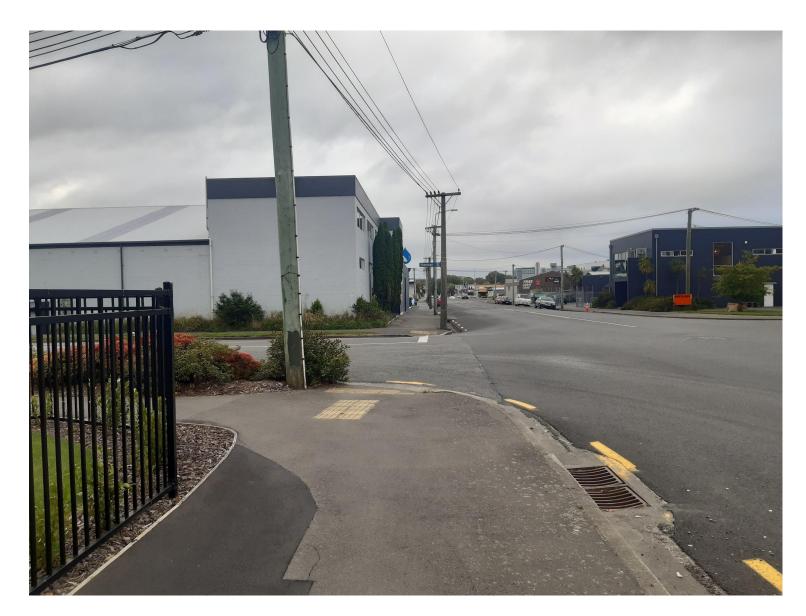

## Selwyn Street

A virtual walk from the cemetery to park

Pedestrian Island to help with crossing Selwyn Street which is busy

Why is it that everything is put in the foot path? Bus stop sign, rubbish bin, power pole....

Raised planter boxes on the street side would provide visual interest and physical protection from the traffic.

Some traffic calming on this intersection may be desirable...

Blank wall crying out for some art....