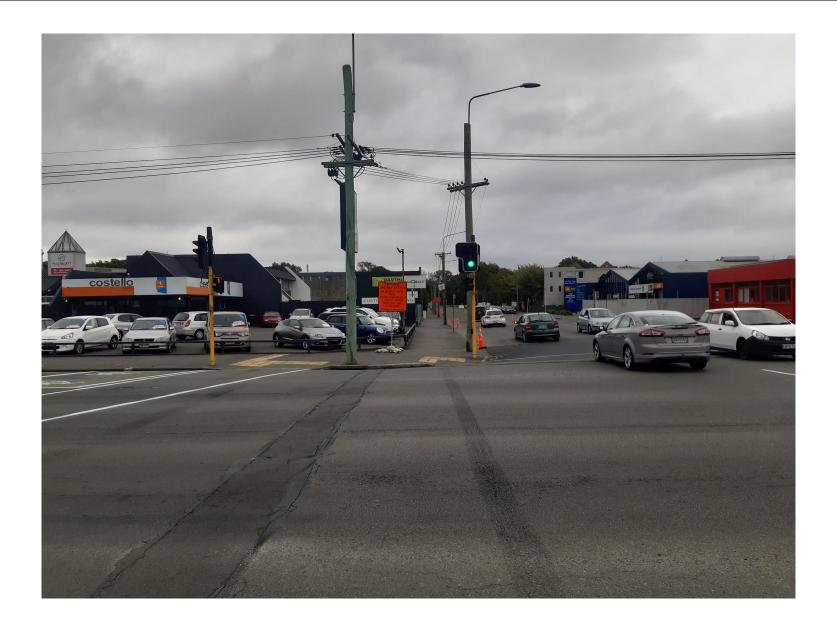

Existing garden just needs some care

Another good candidate for raised planter boxes and a possible avenue of trees to park (assuming power is moved underground).

Another mural?

Deputation to Waikura Linwood-Central-Heathcote Community Board, Made by Mark Gerrard. Wednesday 16th March 2022.