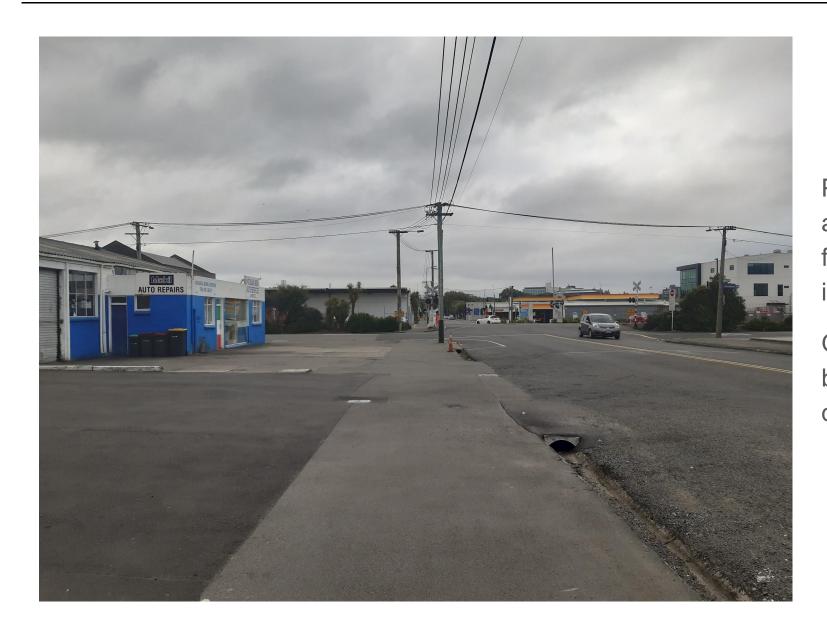

#### The Idea

The issue is that walking down either Antigua or Selwyn Streets requires crossing an area of 'industrial wasteland.' My thought is that with a little landscaping and beautification of these relatively short sections of road people would be enticed to make the walk into town. Now Antigua Street may have this problem solved from Moorhouse Ave to the city when the Pakakiore sports centre is complete (or people may just be walking past a large carpark... I don't know as I have not seen the landscape plans for this complex). My inclination is to focus on Selwyn Street as it has the shorter section and also links with the existing walkway through the Addington Cemetery. All it would take is some rearranging of the

street profile with tree planting, raised planter boxes to shield the pedestrians from the traffic and some urban art on the large blank faces of the industrial buildings.

Obviously, this will require the agreement and support of many groups; council to rearrange the street profile, building owners to allow wall space for new art works, artists and the local community.

## Selwyn Street

A virtual walk from the cemetery to park

Pedestrian Island to help with crossing Selwyn Street which is busy

Why is it that everything is put in the foot path? Bus stop sign, rubbish bin, power pole....

Raised planter boxes on the street side would provide visual interest and physical protection from the traffic.

Some traffic calming on this intersection may be desirable...

Blank wall crying out for some art....