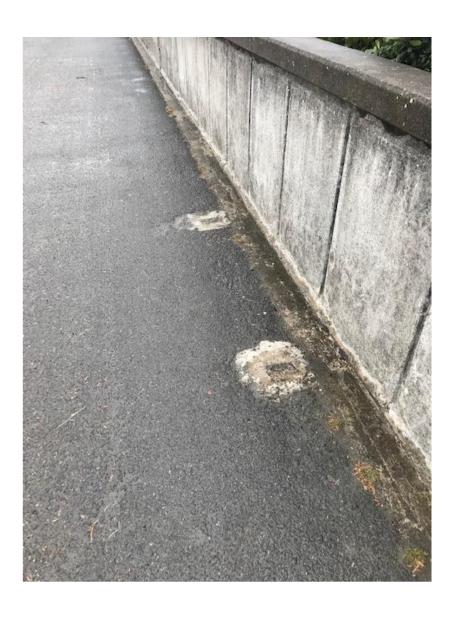

An existing strip of garden that just needs some TLC

Another potential canvas...

Possibly some art on the footpath itself...

Or on the building in the distance...

Another spot where the addition of some garden area would be desirable...

Existing garden just needs some care

Another good candidate for raised planter boxes and a possible avenue of trees to park (assuming power is moved underground).

Another mural?

Deputation to Waikura Linwood-Central-Heathcote Community Board, Made by Mark Gerrard. Wednesday 16th March 2022.