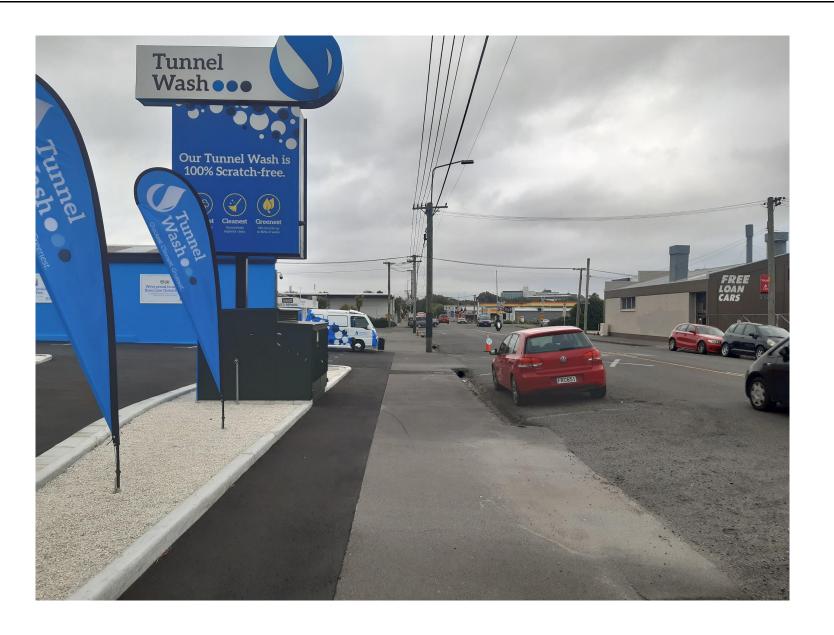

An existing strip of garden that just needs some TLC

Another potential canvas...

Possibly some art on the footpath itself...

Or on the building in the distance...

Another spot where the addition of some garden area would be desirable...

Existing garden just needs some care

Another good candidate for raised planter boxes and a possible avenue of trees to park (assuming power is moved underground).

Another mural?

Deputation to Waikura Linwood-Central-Heathcote Community Board, Made by Mark Gerrard. Wednesday 16th March 2022.