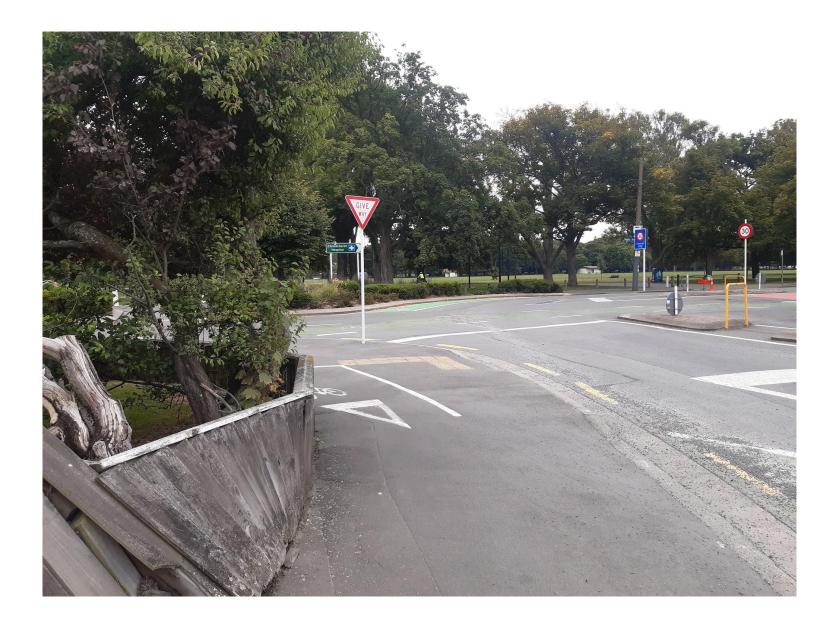

An existing strip of garden that just needs some TLC

Another potential canvas...

Possibly some art on the footpath itself...

Or on the building in the distance...

Another spot where the addition of some garden area would be desirable...

Existing garden just needs some care

Another good candidate for raised planter boxes and a possible avenue of trees to park (assuming power is moved underground).

Another mural?

Deputation to Waikura Linwood-Central-Heathcote Community Board, Made by Mark Gerrard. Wednesday 16th March 2022.