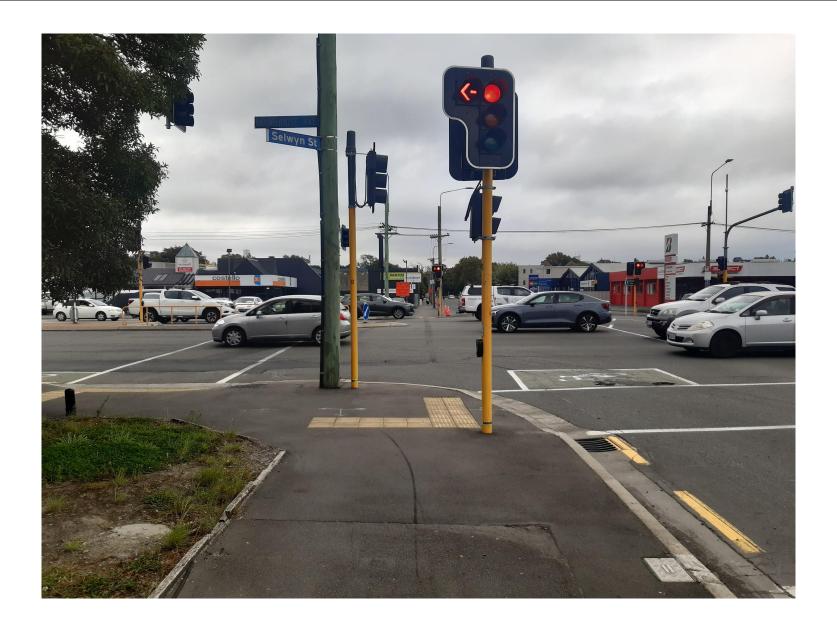

An existing strip of garden that just needs some TLC

Another potential canvas...

Possibly some art on the footpath itself...

Or on the building in the distance...

Another spot where the addition of some garden area would be desirable...

Existing garden just needs some care

Another good candidate for raised planter boxes and a possible avenue of trees to park (assuming power is moved underground).

Another mural?

Deputation to Waikura Linwood-Central-Heathcote Community Board, Made by Mark Gerrard. Wednesday 16th March 2022.