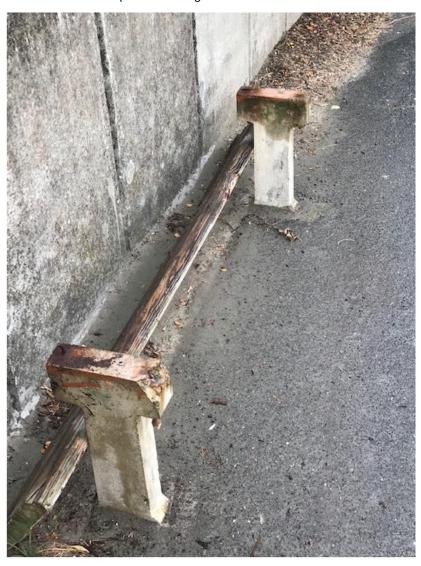

## Selwyn Street

A virtual walk from the cemetery to park

Pedestrian Island to help with crossing Selwyn Street which is busy

Why is it that everything is put in the foot path? Bus stop sign, rubbish bin, power pole....

Raised planter boxes on the street side would provide visual interest and physical protection from the traffic.

Some traffic calming on this intersection may be desirable...

Blank wall crying out for some art....