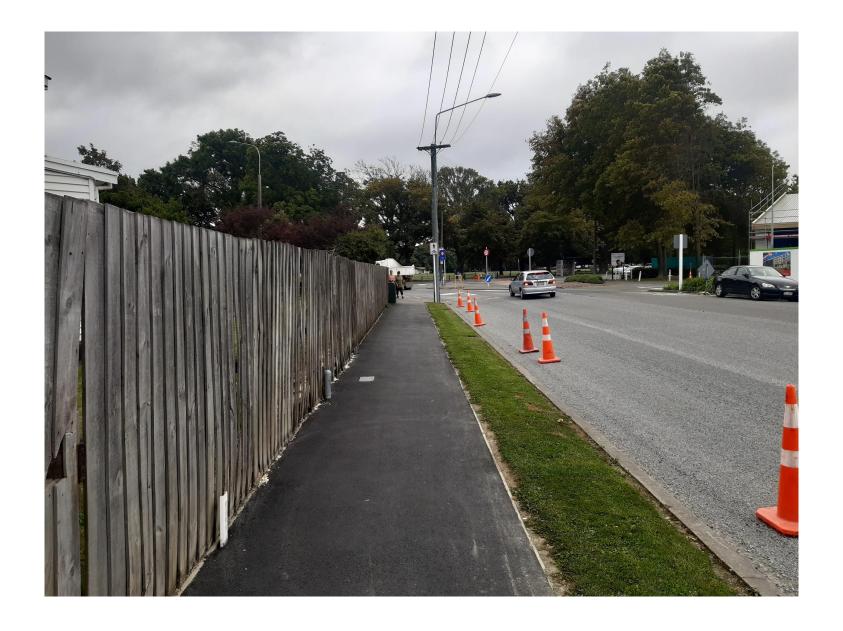

## Selwyn Street

A virtual walk from the cemetery to park

Pedestrian Island to help with crossing Selwyn Street which is busy

Why is it that everything is put in the foot path? Bus stop sign, rubbish bin, power pole....

Raised planter boxes on the street side would provide visual interest and physical protection from the traffic.

Some traffic calming on this intersection may be desirable...

Blank wall crying out for some art....

An existing strip of garden that just needs some TLC

Another potential canvas...

Possibly some art on the footpath itself...

Or on the building in the distance...

Another spot where the addition of some garden area would be desirable...