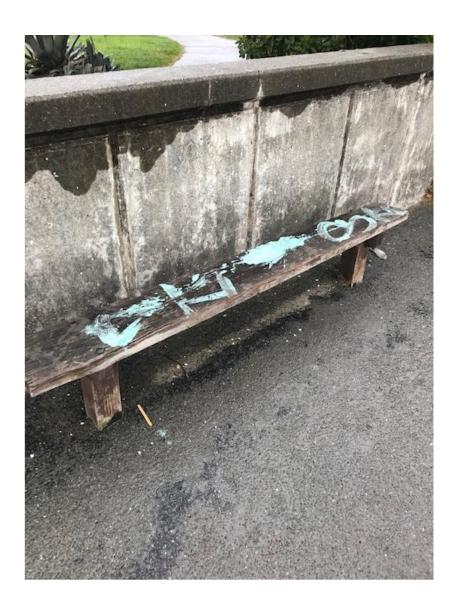

An existing strip of garden that just needs some TLC

Another potential canvas...

Possibly some art on the footpath itself...

Or on the building in the distance...

Another spot where the addition of some garden area would be desirable...

Existing garden just needs some care

Another good candidate for raised planter boxes and a possible avenue of trees to park (assuming power is moved underground).

Another mural?

Deputation to Waikura Linwood-Central-Heathcote Community Board, Made by Mark Gerrard. Wednesday 16th March 2022.