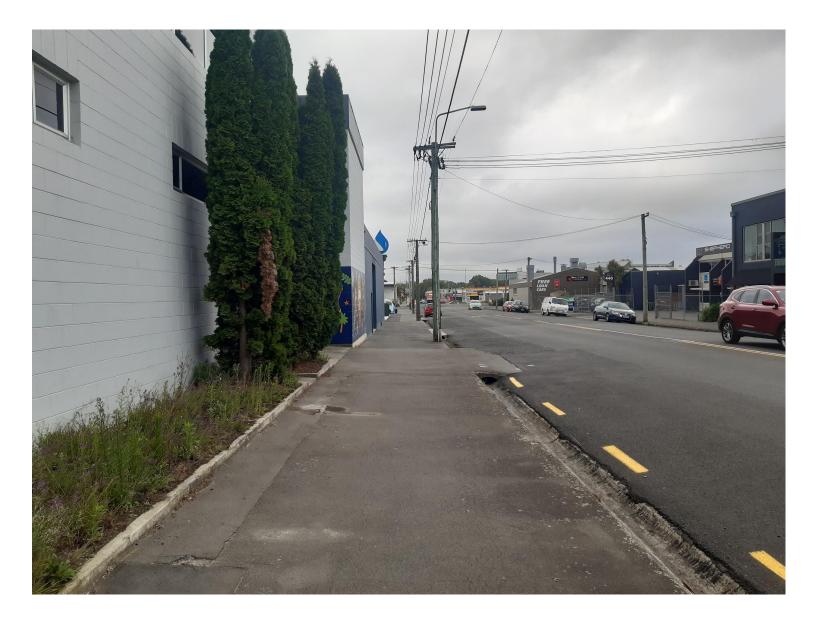

Raised planter boxes on the street side would provide visual interest and physical protection from the traffic.

Some traffic calming on this intersection may be desirable...

Blank wall crying out for some art....

An existing strip of garden that just needs some TLC

Another potential canvas...

Possibly some art on the footpath itself...

Or on the building in the distance...

Another spot where the addition of some garden area would be desirable...