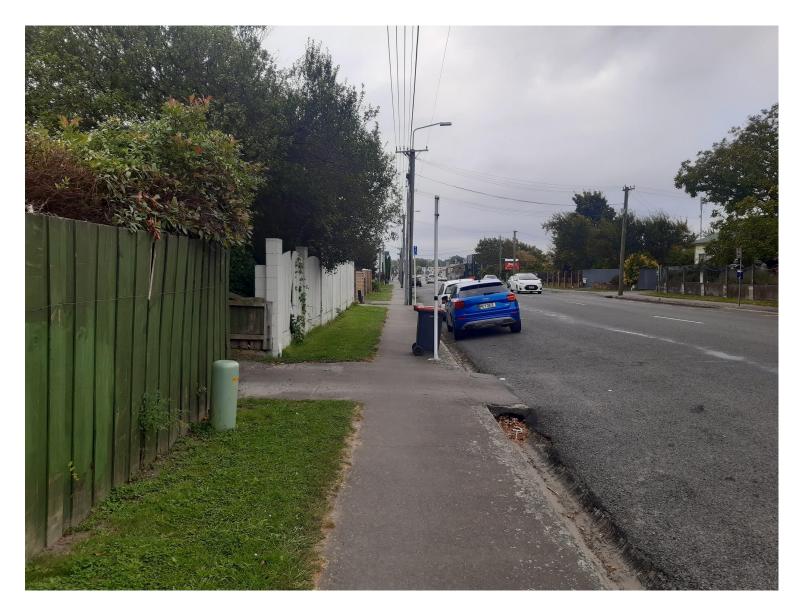

## Selwyn Street

A virtual walk from the cemetery to park

Pedestrian Island to help with crossing Selwyn Street which is busy

Why is it that everything is put in the foot path? Bus stop sign, rubbish bin, power pole....

Raised planter boxes on the street side would provide visual interest and physical protection from the traffic.

Some traffic calming on this intersection may be desirable...

Blank wall crying out for some art....

An existing strip of garden that just needs some TLC

Another potential canvas...

Possibly some art on the footpath itself...

Or on the building in the distance...

Another spot where the addition of some garden area would be desirable...