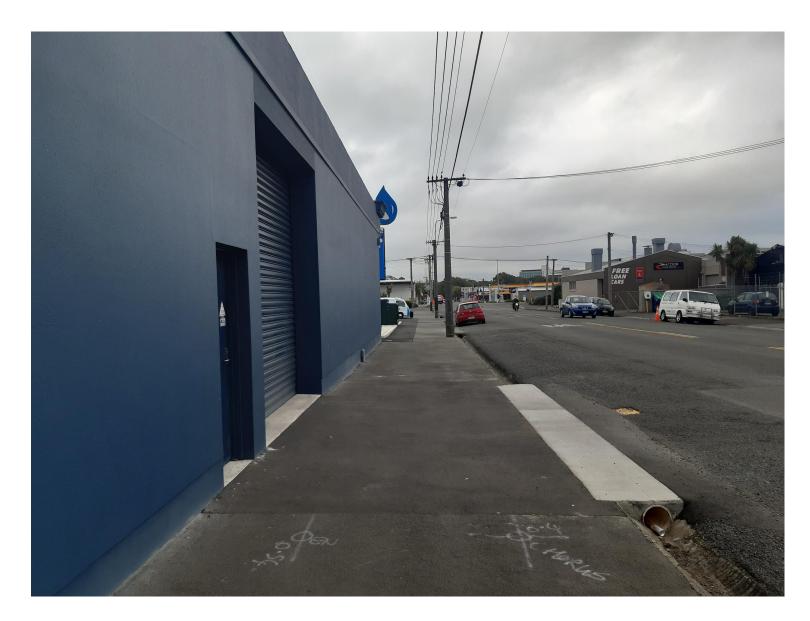

An existing strip of garden that just needs some TLC

Another potential canvas...

Possibly some art on the footpath itself...

Or on the building in the distance...

Another spot where the addition of some garden area would be desirable...

Existing garden just needs some care

Another good candidate for raised planter boxes and a possible avenue of trees to park (assuming power is moved underground).

Another mural?

Deputation to Waikura Linwood-Central-Heathcote Community Board, Made by Mark Gerrard. Wednesday 16th March 2022.