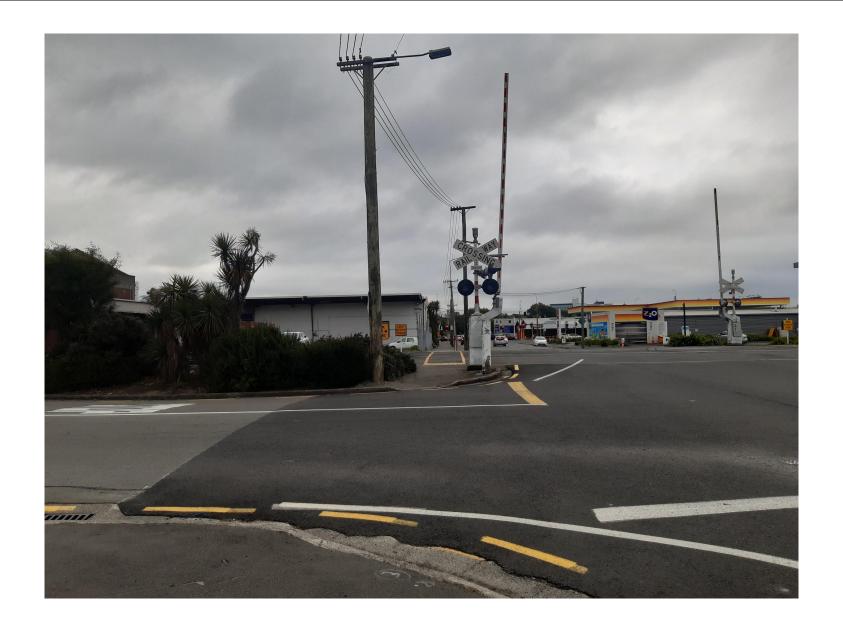

## Selwyn Street

A virtual walk from the cemetery to park

Pedestrian Island to help with crossing Selwyn Street which is busy

Why is it that everything is put in the foot path? Bus stop sign, rubbish bin, power pole....

Raised planter boxes on the street side would provide visual interest and physical protection from the traffic.

Some traffic calming on this intersection may be desirable...

Blank wall crying out for some art....