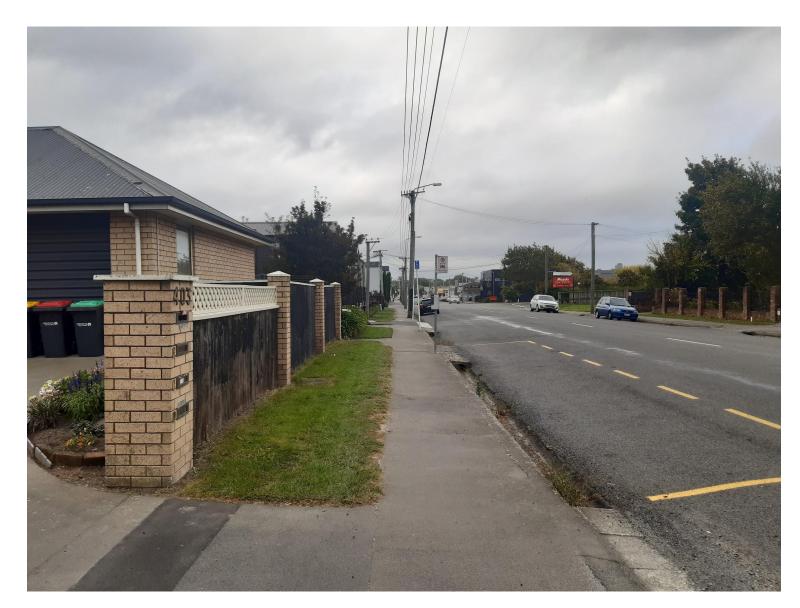

An existing strip of garden that just needs some TLC

Another potential canvas...

Possibly some art on the footpath itself...

Or on the building in the distance...

Another spot where the addition of some garden area would be desirable...

Existing garden just needs some care

Another good candidate for raised planter boxes and a possible avenue of trees to park (assuming power is moved underground).

Another mural?

Deputation to Waikura Linwood-Central-Heathcote Community Board, Made by Mark Gerrard. Wednesday 16th March 2022.