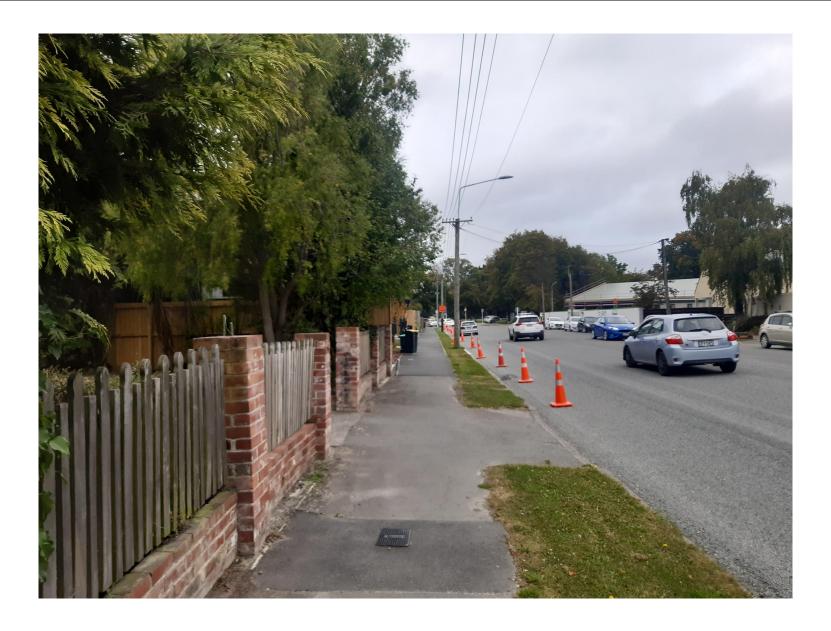

Existing garden just needs some care

Another good candidate for raised planter boxes and a possible avenue of trees to park (assuming power is moved underground).

Another mural?

Deputation to Waikura Linwood-Central-Heathcote Community Board, Made by Mark Gerrard. Wednesday 16th March 2022.