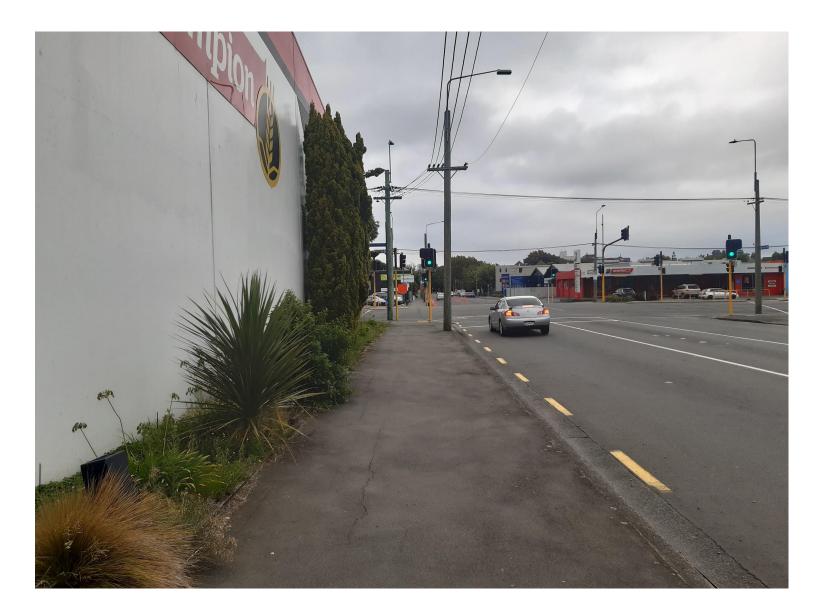

Raised planter boxes on the street side would provide visual interest and physical protection from the traffic.

Some traffic calming on this intersection may be desirable...

Blank wall crying out for some art....

An existing strip of garden that just needs some TLC

Another potential canvas...

Possibly some art on the footpath itself...

Or on the building in the distance...

Another spot where the addition of some garden area would be desirable...