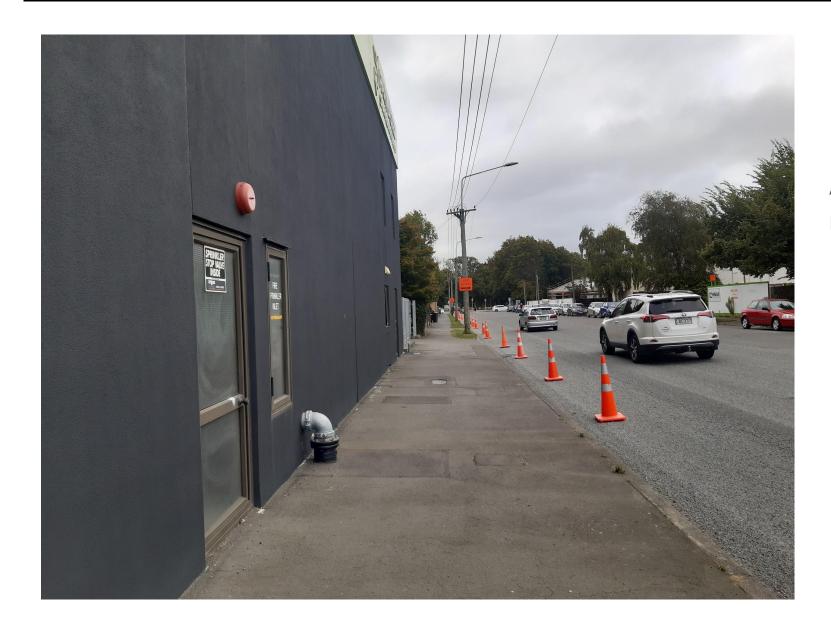

An existing strip of garden that just needs some TLC

Another potential canvas...

Possibly some art on the footpath itself...

Or on the building in the distance...

Another spot where the addition of some garden area would be desirable...

Existing garden just needs some care

Another good candidate for raised planter boxes and a possible avenue of trees to park (assuming power is moved underground).

Another mural?

Deputation to Waikura Linwood-Central-Heathcote Community Board, Made by Mark Gerrard. Wednesday 16th March 2022.