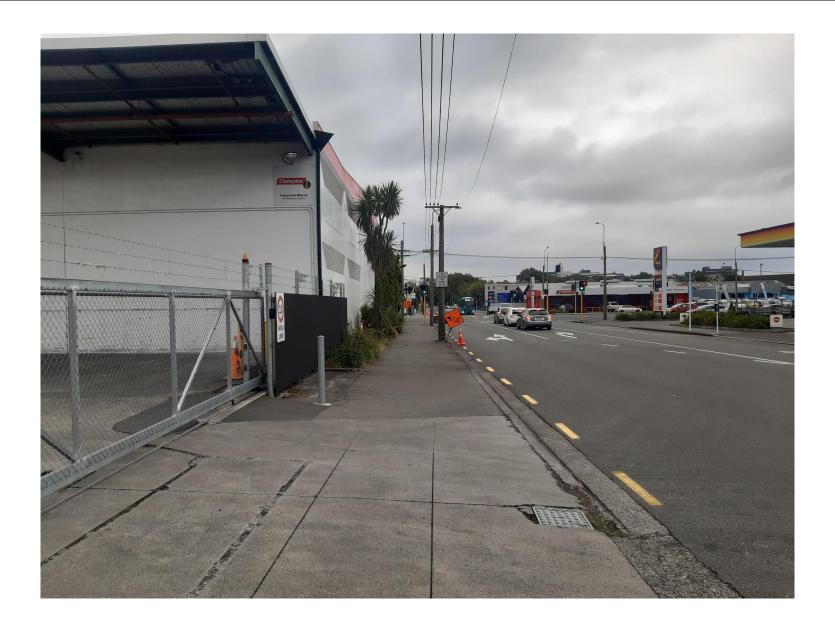

## Selwyn Street

A virtual walk from the cemetery to park

Pedestrian Island to help with crossing Selwyn Street which is busy

Why is it that everything is put in the foot path? Bus stop sign, rubbish bin, power pole....

Raised planter boxes on the street side would provide visual interest and physical protection from the traffic.

Some traffic calming on this intersection may be desirable...

Blank wall crying out for some art....