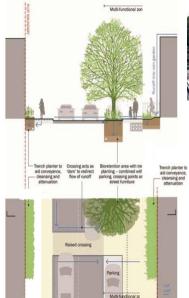

street profile with tree planting, raised planter boxes to shield the pedestrians from the traffic and some urban art on the large blank faces of the industrial buildings.

Obviously, this will require the agreement and support of many groups; council to rearrange the street profile, building owners to allow wall space for new art works, artists and the local community.

Raised planter boxes on the street side would provide visual interest and physical protection from the traffic.

Some traffic calming on this intersection may be desirable...

Blank wall crying out for some art....

Existing garden just needs some care

Another good candidate for raised planter boxes and a possible avenue of trees to park (assuming power is moved underground).

Another mural?

Deputation to Waikura Linwood-Central-Heathcote Community Board, Made by Mark Gerrard. Wednesday 16th March 2022.