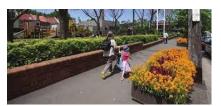

## Selwyn Street

A virtual walk from the cemetery to park

Pedestrian Island to help with crossing Selwyn Street which is busy

Why is it that everything is put in the foot path? Bus stop sign, rubbish bin, power pole....

Raised planter boxes on the street side would provide visual interest and physical protection from the traffic.

Some traffic calming on this intersection may be desirable...

Blank wall crying out for some art....