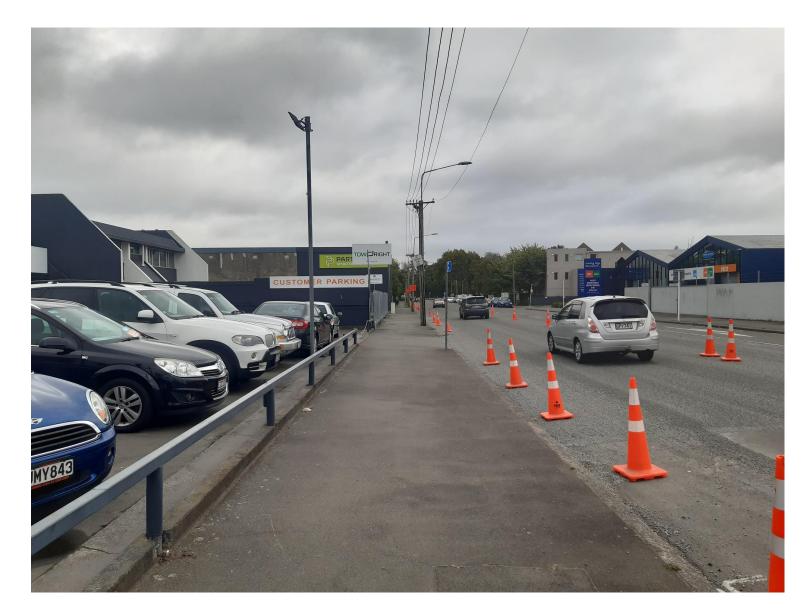

## Selwyn Street

A virtual walk from the cemetery to park

Pedestrian Island to help with crossing Selwyn Street which is busy

Why is it that everything is put in the foot path? Bus stop sign, rubbish bin, power pole....

Raised planter boxes on the street side would provide visual interest and physical protection from the traffic.

Some traffic calming on this intersection may be desirable...

Blank wall crying out for some art....