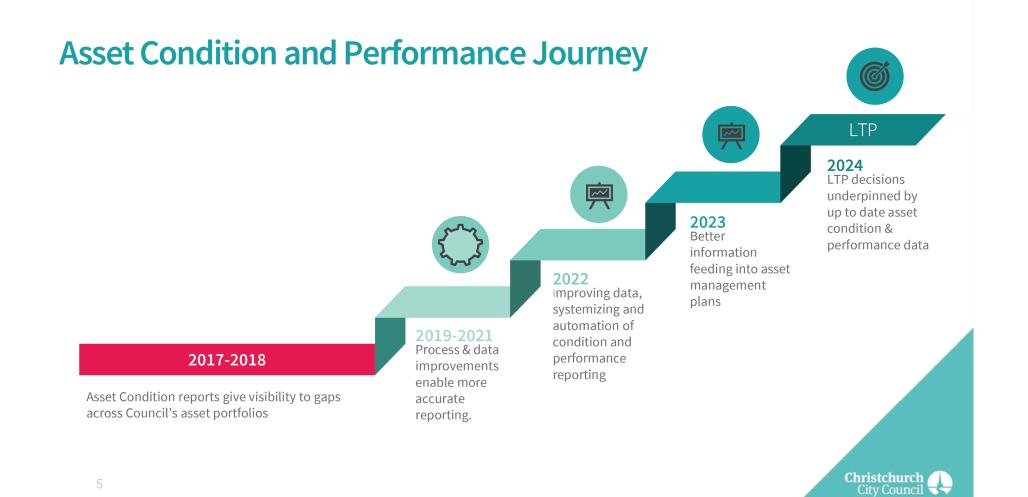

# **Report Highlights**

- •4 reports previously- Awareness to a baseline of value and condition data held. <u>Now moving to Performance of assets – Asset</u> <u>maturity improvement!</u>
- •63% of the metrics measured have shown improvement.- <u>Better</u> <u>confidence in Asset information</u>
- •**Transport and Parks-clear progression** of previous results 2018 vs 2020. eg. Transport bridge and culvert data, facilities equipment. etc...
- •Challenges within Pump Station and Treatment plant Asset data is of particular focus for the teams.

# **Report Highlights**

•Specific projects have driven visibility of opportunities for improvements to the data sets and helped influence areas around contract renewals.

•Council are closing the gaps in asset information and understanding where the gaps are.

•This report highlights that council are beginning the journey in understanding the performance that our assets ae delivering for our communities.

Attachment A Item 1