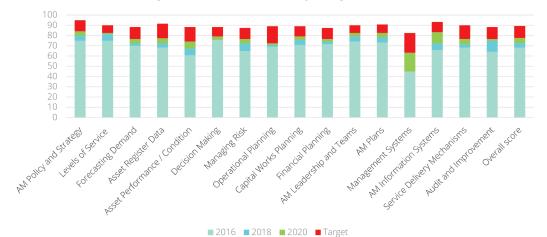

# **Report Highlights**

- •4 reports previously- Awareness to a baseline of value and condition data held. <u>Now moving to Performance of assets – Asset</u> <u>maturity improvement!</u>
- •63% of the metrics measured have shown improvement.- <u>Better</u> <u>confidence in Asset information</u>
- •**Transport and Parks-clear progression** of previous results 2018 vs 2020. eg. Transport bridge and culvert data, facilities equipment. etc...
- •Challenges within Pump Station and Treatment plant Asset data is of particular focus for the teams.

# **Report Highlights**

•Specific projects have driven visibility of opportunities for improvements to the data sets and helped influence areas around contract renewals.

•Council are closing the gaps in asset information and understanding where the gaps are.

•This report highlights that council are beginning the journey in understanding the performance that our assets ae delivering for our communities.

Attachment A Item 1