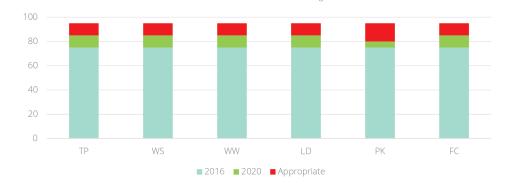

### 3.5.3 Asset maturity assessment project

Note recommendations Assets team working through each of these in context for FY 22 planning.

8

Improvement across all areas of measurement and all areas of council asset managers