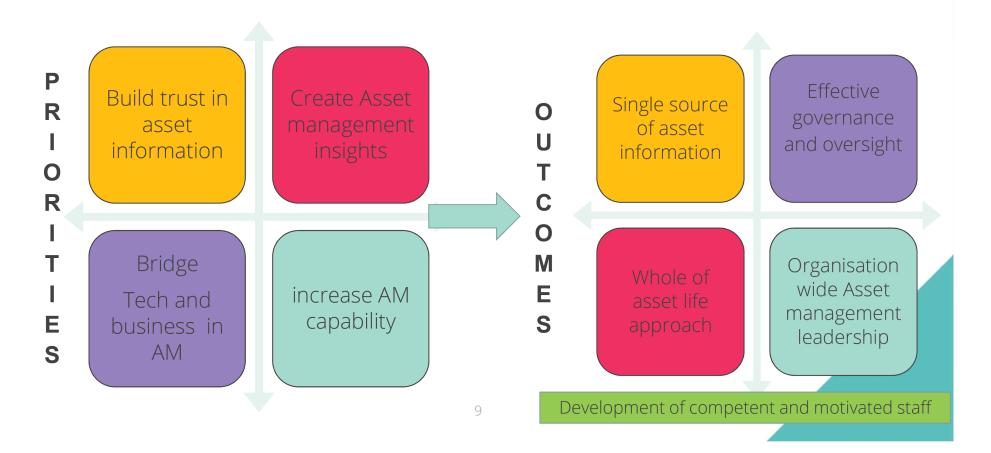

### 3.5.3 Future State of Asset management

10

Progressing projects for the asset managers to build further trust in information

Increasing asset capability in Governance technical advices, and improvement project delivery

Creating better insight to Data quality through reporting and assurance work

Bridging Technologies and business to drive process and auditing capability for the teams IT asset management now on the programme

Christchurch City Council