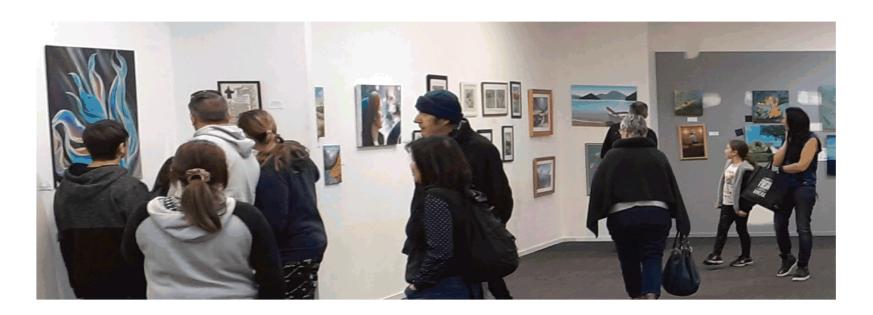

#### Visit Our Exhibition Space

At the end of each month we change our exhibitions so there is always something new to see at Brighton Gallery. We display a wide variety of work including painting, drawing, prints, sculpture, works in wood, photography and more. The window space often displays a unique mini exhibition by a local artist. We also hold special art events from time to time where we invite others from the community to participate in the gallery.

## Pop Up Exhibition at The Palms

The Palms approached us to take over a vacant store space, fill it with art works and hold some free community classes during the July school holidays. The event was extremely popular and we noticed many people who would probably not normally venture into an art gallery feeling comfortable coming in as they did their shopping. The space was great as it was very accessible to people in wheelchairs so anyone could come in and view the art.

The art classes were also very popular and well attended by mainly children but also some parents. We displayed the works of the attendees during the exhibition and held a competition where the public could vote for their favourite. We also held an online exhibition of the works on our facebook page. The winners received encouragement and prizes. It was also a great way to further engage with the public and publicise the art of local artists and the gallery. We held the competition to win a double pass to He Puna Taimoana as part of this event and the names went into our email newsletter database so we can keep people informed as to what is happening at the gallery and opportunities for them to get involved.