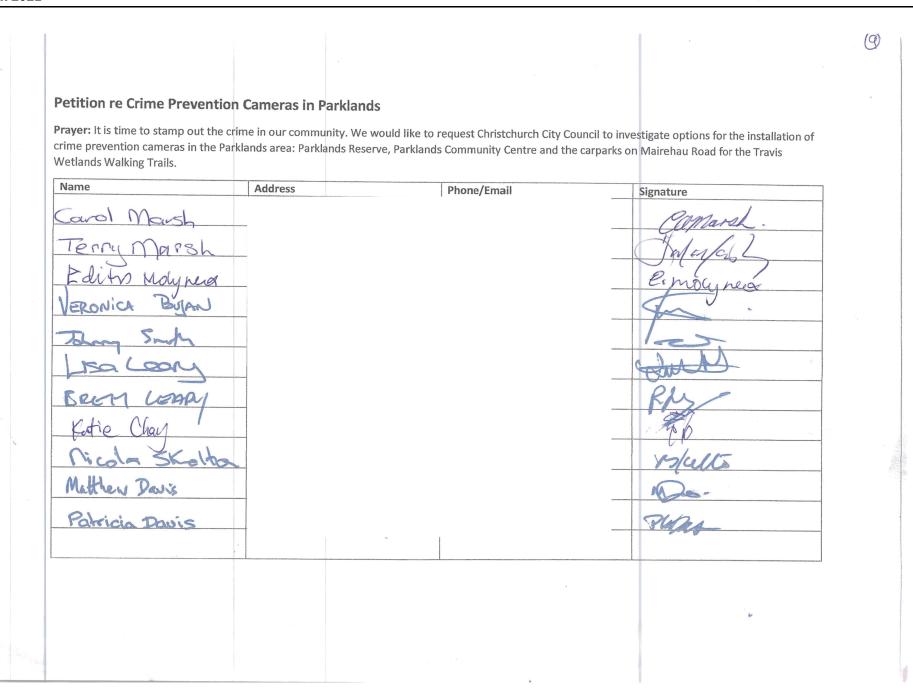

# CREATIVITY TAKES COURAGE

**HENRI MATISSE** 

| crime prevention cameras in the F<br>Wetlands Walking Trails. | Parklands area: Parklands Re | serve, Parklands Community Centre and th | ouncil to investigate options for the insta<br>ne carparks on Mairehau Road for the Tra |
|---------------------------------------------------------------|------------------------------|------------------------------------------|-----------------------------------------------------------------------------------------|
| Name                                                          | Address                      | Phone/Email                              | Signature                                                                               |
| Helen Thomas                                                  |                              |                                          | H. Thom                                                                                 |
| Catherne mekense                                              |                              |                                          | (pulsenge)                                                                              |
| am makenzit                                                   |                              |                                          | Ple                                                                                     |
| Caroline                                                      |                              |                                          | do                                                                                      |
| Kaleb                                                         |                              |                                          | 1884                                                                                    |
| Laven Holae                                                   | 8                            |                                          | 26                                                                                      |
| myke Frenkli                                                  |                              |                                          | non                                                                                     |
| Jane HOUGHTON                                                 |                              |                                          | /Hang Itan                                                                              |
| LIZ MCWhirles                                                 |                              |                                          | æ                                                                                       |
| Waynemounde                                                   |                              |                                          | -                                                                                       |
|                                                               |                              |                                          |                                                                                         |
|                                                               |                              | ,                                        |                                                                                         |