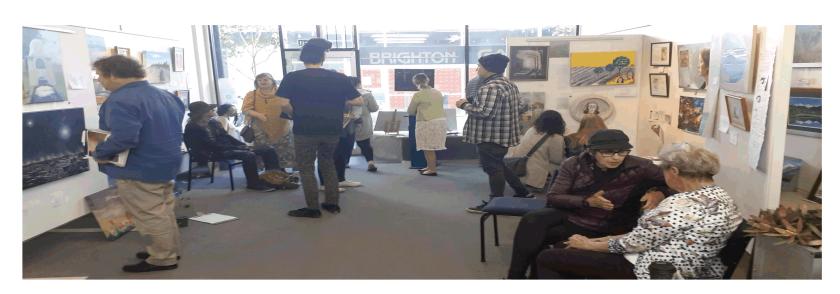

## Pop Up Exhibition at The Palms

The Palms approached us to take over a vacant store space, fill it with art works and hold some free community classes during the July school holidays. The event was extremely popular and we noticed many people who would probably not normally venture into an art gallery feeling comfortable coming in as they did their shopping. The space was great as it was very accessible to people in wheelchairs so anyone could come in and view the art.

The art classes were also very popular and well attended by mainly children but also some parents. We displayed the works of the attendees during the exhibition and held a competition where the public could vote for their favourite. We also held an online exhibition of the works on our facebook page. The winners received encouragement and prizes. It was also a great way to further engage with the public and publicise the art of local artists and the gallery. We held the competition to win a double pass to He Puna Taimoana as part of this event and the names went into our email newsletter database so we can keep people informed as to what is happening at the gallery and opportunities for them to get involved.

The event was so successful The Palms has invited us back.