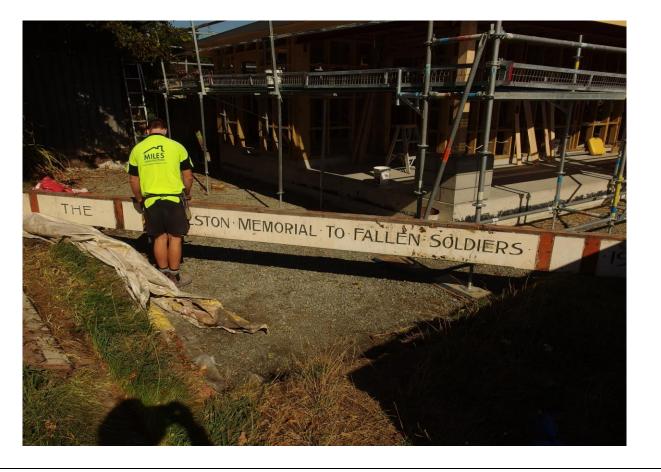

The old clock from the previous building is to be re-installed and will be solar powered.

31 March 2015

| Project Name | Woolston Park Memorial to Fallen Soldiers and Pavilion Rebuild                          |                                                    |                |
|--------------|-----------------------------------------------------------------------------------------|----------------------------------------------------|----------------|
| Opening      | Sports changing facilities: 30<br>April 2015<br>War Memorial Facility: 25<br>April 2015 | Current Phase                                      | Construction   |
| Ward         | Hagley-Ferrymead                                                                        | Delegated Authority for<br>Concept Design Approval | Business Owner |

# **Description of Work**

To rebuild the pavilion at Woolston park to ensure the war memorial to fallen soldiers is able to be opened in time for ANZAC centenary celebrations on 25 April 2015.

## **Current Status**

The main building frame is now complete and roofed. The contractor is currently working to have the recovered wooden beams installed for the Gala weekend (end March). Internally we are first fixing services and making good the external cladding. Over the next few weeks we expect to take deliverey of doors and start to close up the building for internal works.