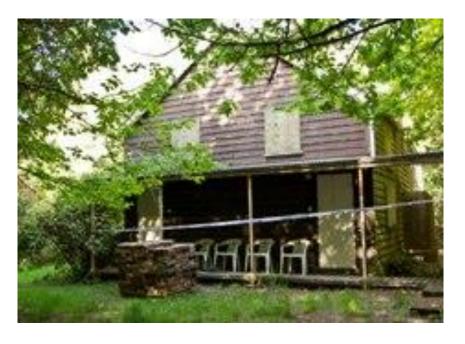

| Project Name | Halswell Quarry – Old Stone House       |                                                    |             |
|--------------|-----------------------------------------|----------------------------------------------------|-------------|
| Completion   | 2016 – Q3 Current Phase Detailed Design |                                                    |             |
| Ward         | Fendalton-Waimairi                      | Delegated Authority for<br>Concept Design Approval | Asset Owner |