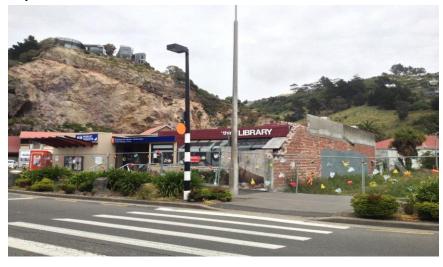

24/03/2015

31 March 2015

| Project Name | Redcliff's Voluntary Library and Community Facility |                                                    |                |
|--------------|-----------------------------------------------------|----------------------------------------------------|----------------|
| Opening      | Q4 2015 Current Phase Plan                          |                                                    |                |
| Ward         | Hagley-Ferrymead                                    | Delegated Authority for<br>Concept Design Approval | Business Owner |

#### **Description of Work**

To rebuild the previous Redcliff's voluntary library which was damaged in the earthquakes and became uneconomic to repair. The previous building has been demolished.

#### **Current Status**

A project information brief (PIB) is being drafted and will be in place within the next 2-3 weeks. In the meantime planning is underway to relocate existing building units from Rangi Ruru School onto the site. Staff are meeting with the community group leading the charge on 17 March to discuss the next steps. Funds to the value of approximately \$120,000 have been raised by the community in addition to funds approved by Council of \$400,000. Depending on the final design and planning outcome the new facility could be open before the end of the year.