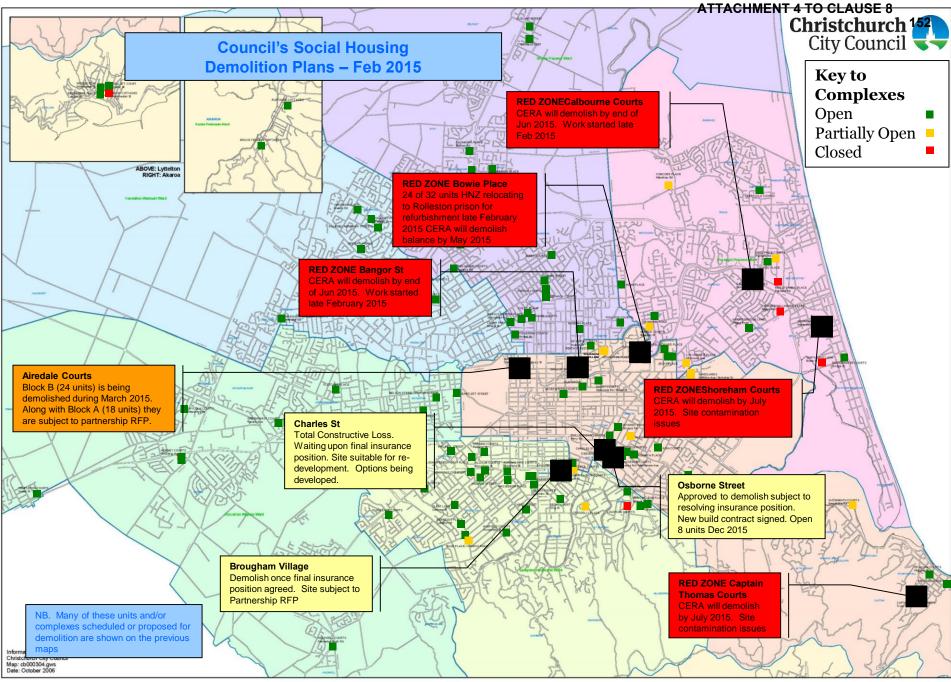

hat is achievable within the insurance settlements available and estimated.

#### 5. STAFF RECOMMENDATION

5.1 It is recommended that the Communities, Housing and Economic Development Committee receive the report.

## Social Housing Portfolio Forecast 2015-25 LTP - DRAFT



#### COMMUNITIES, HOUSING AND ECONOMIC DEVELOPMENT COMMITTEE 31. 03 .2015 ATTACHMENT 2 TO CLAUSE 8 145



Repair & Reopen Housing Unit Target Progress [Jan - Jun 2015]

## COMMUNITIES, HOUSING AND ECONOMIC DEVELOPMENT COMMITTEE 31. 03. 2045 ATTACHMENT 3 TO CLAUSE 8





#### COMMUNITIES, HOUSING AND ECONOMIC DEVELOPMENT COMMITTEE 31. 03 .2015



#### COMMUNITIES, HOUSING AND ECONOMIC DEVELOPMENT COMMITTEE 31. 03 .2015 ATTACHMENT 4 TO CLAUSE 8



#### COMMUNITIES, HOUSING AND ECONOMIC DEVELOPMENT COMMITTEE 31. 03 .2015



# **Social Housing -** Stream 2: Housing Intensification Projects



61 Units

### COMMUNITIES, HOUSING AND ECONOMIC DEVELOPMENT COMMITTEE - 31 MARCH 2015

Council's Social Housing ATTACHMENT 6 TO CLAUSE 8 155

Closed Units Repaired and Reopened Forecast 2014/15

**DRAFT LTP TARGET = 29** 

| Unit                                                   | # units repaired &<br>reopened to date | Current status     | Completion date | # units repaired during 2014/15 | Project<br>Risk |
|--------------------------------------------------------|----------------------------------------|--------------------|-----------------|---------------------------------|-----------------|
| 3517 - Boyd Cottage - Block A - Unit 1                 | 42                                     | Closed Unit        | 02