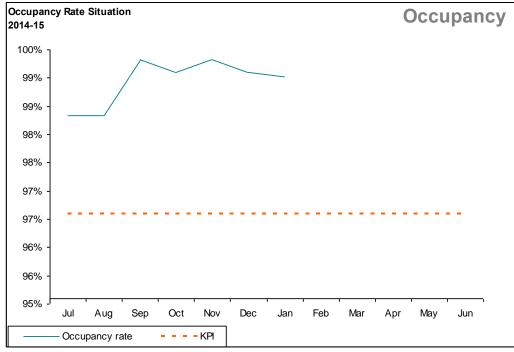

hic in the private sector. Other emergency housing and health providers seeking housing solutions to move these clients into independent living and many referrals continue to be made.
  - 4.3.3 Increased networking amongst non-Governmental Organisations (NGO's) and Government agencies, including Work and Income possibly resulting in increased levels of referrals.

# Inspections



Figure 4: CCC Housing Annual Inspection Situation 2014-15

- 4.4 Figure 4 shows the following:
  - 4.4.1 Annual tenancy property Inspections are tracking ahead of schedule.
  - 4.4.2 There have been no significant issues identified regarding either tenant or property issues, through inspections for the month
  - 4.4.3 All annual property inspections are on track to be completed by the end of the financial year.



#### Occupancy

Figure 5: Occupancy Rate Situation 2014-15

- 4.5 Figure 5 shows the following:
  - 4.5.1 The occupancy rate is at 99.4 percent for the month.
  - 4.5.2 Vacancies are mainly due to tenant death or tenants going into car.
  - 4.5.3 The high occupancy rate limits the number of properties available for applicants on the waiting list

#### Activities

- 4.6 The Housing Unit is focusing on increasing the community well being in the housing complexes. There are a number of initiatives in place or being considered to meet this objective:
  - 4.6.1 Numerous BBQ's have been held at various housing complexes and are well received by tenants. The BBQs increases the beneficial interaction between neighbouring tenants and Housing Unit staff.
  - 4.6.2 The mobile library service is ava