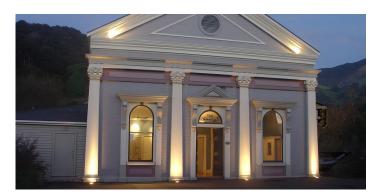

The Edmonds Clock Tower required structural repair and strengthening including instatement of structural steel and reinforcing to significant portions of internal tower and base which facilitated the need to partially deconstruct/separate the upper and lower parts of the tower. During these works, it was identified that the pre-cast top roof section had deteriorated to such a degree that the only option was to remove and reconstruct a completely new section.

#### **Current Status**

All construction works have been completed, the site cleared of demolished material and the container removed. The final small details being completed include the final finishing of lettering to the base plaster, the remainder of the clock mechanism to be instated and the re-seed and tidy up of the grass area.

Power is required to the site to drive the clock mechanism – need confirmation from Orion when substation for power to the site will be instated

| Project Name | Governors Bay School Headmasters House  |                                                    |             |
|--------------|-----------------------------------------|----------------------------------------------------|-------------|
| Completion   | 2016 – Q3 Current Phase Detailed Design |                                                    |             |
| Ward         | Banks Peninsular                        | Delegated Authority for<br>Concept Design Approval | Asset Owner |