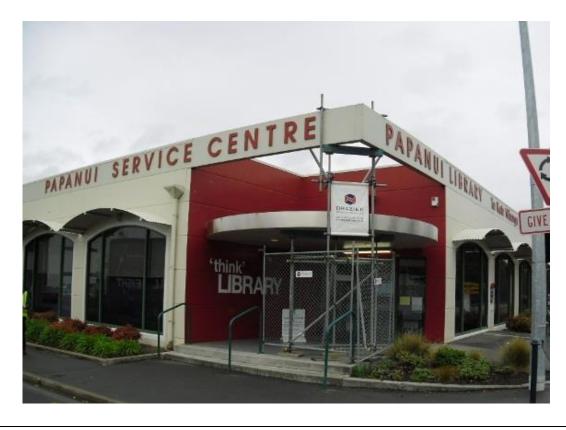

31 March 2015

| Project Name | Papanui Library EQ Repairs |                                                    |                    |
|--------------|----------------------------|----------------------------------------------------|--------------------|
| Opening      | Q4 2015                    | Current Phase                                      | Preliminary Design |
| Ward         | Shirley-Papanui            | Delegated Authority for<br>Concept Design Approval | Business Owner     |

### **Description of Work**

Scope and repair earthquake damage to the Papanui Library Building. This should include strengthening. Repair and strengthening should at least include repairs to tilt panels (replacement where required), repair damaged windows, replacement of full ceiling grid, replace all ceiling tiles, strengthening of roof for snow load, repair of canopy, and other repairs required within budget.

### **Current Status**

Provided update at 4 March Community Board Seminar.

Full consent was required due to strengthening required; this will take more time to process. Consent has been lodged. LED lighting replacement will be included in the EQ repairs.

Repairs are currently anticipated to begin in mid/late May. The expected construction period is six months with a likely Library/Service Centre closure of three months. It will be necessary to work with the contractor to minimize the closure as much as possible while taking into account health and safety and fire requirements.