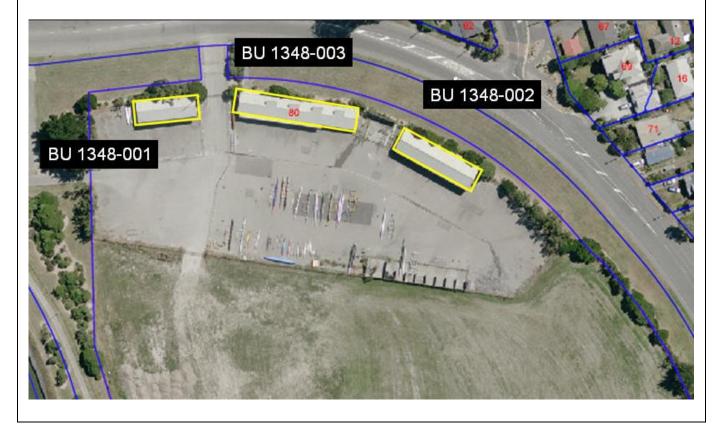

--------------------------------------------------|----------------------------------------------------|----------------|
| Opening      | 27 <sup>th</sup> March 2015 Current Phase Execute                |                                                    |                |
| Ward         | Burwood-Pegasus                                                  | Delegated Authority for<br>Concept Design Approval | Business Owner |

# **Description of Work**

Boat sheds used by five community groups including surf life saving, two waka youth groups, and two dragon boat groups. These sheds require EQ strengthening which is fully covered under insurance.

# **Current Status**

Structural work completed and the building is open. Drainage and cosmetic work to be completed by 20<sup>th</sup> March.



24/03/2015

# City Council

# **Elected Member Update**

31 March 2015

| Project Name | Aranui Community Centre Rebuild |                                                    |                |
|--------------|---------------------------------|----------------------------------------------------|----------------|
| Opening      | Q1/Q2 2016 Current Phase Plan   |                                                    |                |
| Ward         | Burwood-Pegasus                 | Delegated Authority for<br>Concept Design Approval | Business Owner |

# **Description of Work**

On 3rd October 2013, Christchurch City Council approved the rebuild of a new Community Centre in the Aranui area. The estimated cost to build the new facility is \$5.9 million.

Funding will comprise of insurance p