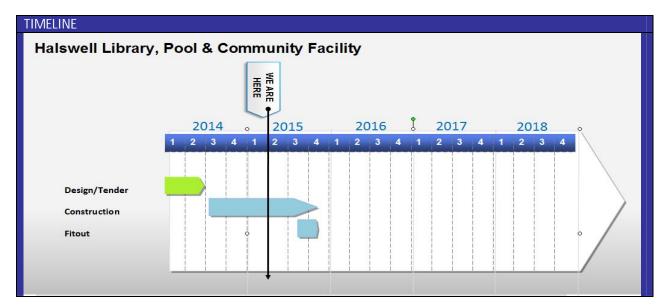

| Project Name | Halswell Quarry – Old Stone House       |                                                    |             |
|--------------|-----------------------------------------|----------------------------------------------------|-------------|
| Completion   | 2016 – Q3 Current Phase Detailed Design |                                                    |             |
| Ward         | Fendalton-Waimairi                      | Delegated Authority for<br>Concept Design Approval | Asset Owner |