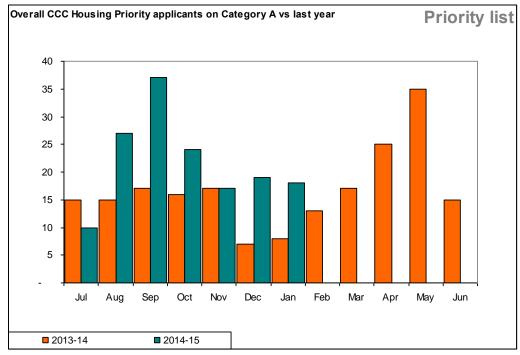

nts has been more difficult than in previous years. We are able to offer the most urgent and vulnerable cases housing relatively promptly after application.



# **Housing Applications**

Figure 2: Overall CCC Housing Applications Received vs Last Year

- 4.3 Figure 2 shows the following:
  - 4.3.1 Month by month comparisons between the two year period shows a similar trend with slight increases in total number of applicants applying in the 14/15 year.
  - 4.3.2 Traditionally less applications are received over the Christmas/New Year period, often due to temporary closure of other agencies.
  - 4.3.3 City Housing had a higher level of staff working through the Christmas period, accounting for more applications being processed in January 2015 compared to January 2014.

## Housing Priority



Figure 3: Overall CCC Housing Applicants on Category A vs Last Year

- 4.3 Figure 3 shows the following:
  - 4.3.1 A continual trend upward in applications being assessed as 'A' priority, being those of complex need and a high level of vulnerability.
  - 4.3.2 Housing staff identify ongoing pressures relating to supply of low cost accommodation for our applicant demographic in the private sector. Other emergency housing and health providers seeking housing solutions to move these clients into independent living and many referrals continue to be made.
  - 4.3.3 Increased networking amongst non-Governmental Organisations (NGO's) and Government agencies, including Work and Income possibly resulting in increased levels of referrals.

# Inspections



Figure 4: CCC Housing Annual Inspection S