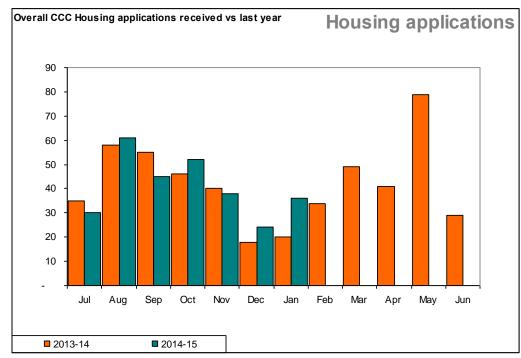

sonal rise due to the Christmas period.

#### 3. BACKGROUND

3.1 Housing data is collected monthly to inform and monitor operations.

#### 4. COMMENT

4.1 Data on waitlist and applications is recorded here and compared with last year's activities.



## Waitlist

Figure 1: Overall CCC Housing Waitlist Situation vs Last Year

- 4.2 Figure 1 shows the following:
  - 4.2.1 A slight increase in total waitlist snapshot compared to December, still trending up but the rate has slowed and numbers for the previous quarter have remained relatively static.
  - 4.2.2 Due to turnover being lower than in previous years, ability to house new applicants has been more difficult than in previous years. We are able to offer the most urgent and vulnerable cases housing relatively promptly after application.



# **Housing Applications**

Figure 2: Overall CCC Housing Applications Received vs Last Year

- 4.3 Figure 2 shows the following:
  - 4.3.1 Month by month comparisons between the two year period shows a similar trend with slight increases in total number of applicants applying in the 14/15 year.
  - 4.3.2 Traditionally less applications are received over the Christmas/New Year period, often due to temporary closure of other agencies.
  - 4.3.3 City Housing had a higher level of staff working through the Christmas period, accounting for more applications being processed in January 2015 compared to January 2014.

## Housing Priority



Figure 3: Overall CCC Housing Applicants on Category A vs Last Year

- 4.3 Figure 3 shows the following:
  - 4.3.1 A continual trend upward in applications