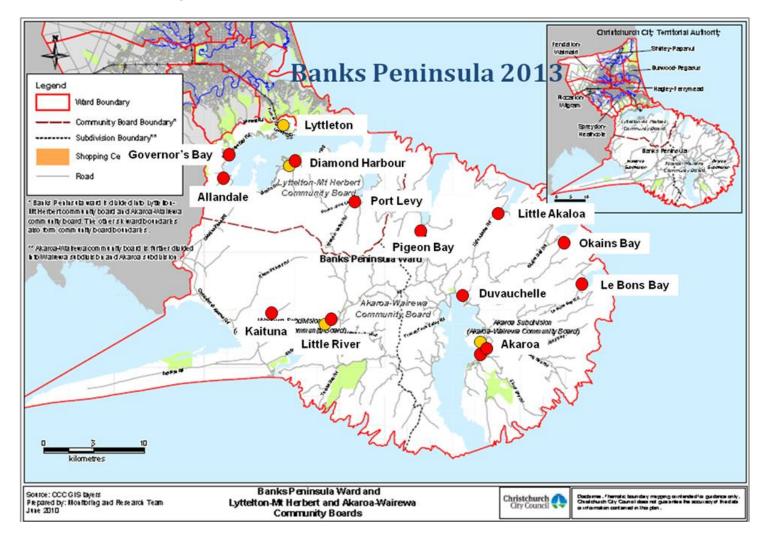

31 March 2015

| Project Name | Duvauchelle Reserve and Campground - All Buildings |                                                    |                |
|--------------|----------------------------------------------------|----------------------------------------------------|----------------|
| Completion   | July 2015                                          | Current Phase                                      | Plan           |
| Ward         | BP Akaroa Wairewa                                  | Delegated Authority for<br>Concept Design Approval | Business Owner |

### **Description of Work**

Structural and cosmetic repairs of all the buildings on site. Important that the works to be carried out outside of the peak summer use season.

### **Current Status**

Minor structural and cosmetic repairs to the main campground buildings will be carried out after the busy summer camping period.

The demolition of the toilet block has been contracted and due to commence W/C 02/03/2015.

Repair scope and tender will be prepared in the first quarter of 2015 so works can be completed by the end of June 2015.

31 March 2015

| Project Name | Governors Bay community Centre and Pottery Shed |                                                    |                |
|--------------|-------------------------------------------------|----------------------------------------------------|----------------|
| Opening      | Targeting Q2 2016                               | Current Phase                                      | Initiate       |
| Ward         | BP Lyttelton Mt Herbert                         | Delegated Authority for<br>Concept Design Approval | Business Owner |

### **Description of Work**

The former building was used as a community centre and pottery club; it has now been demolished with council approval. This project seeks to rebuild a new community facility in Governors Bay. A desk top analysis should be under taken in line with the parks and facilities planning team. The wider community will be consulted and planning should be in sync with the park location.

### Current Status

The Governors Bay resident's association has provided information they have gathered to the project team through the CCC "Strengthening Communities Adviser". The information provided by the resident's association has formed the basis for the community consultation, which is now underway. The output of the consultation will be a "community needs brief & design objectives" document which will be presented to the community board for approval. If approved the "community needs brief & design objectives" will be used as the main part of the design brief for the building. Once a concept plan for the building and for the reserve has been developed, the project team will report back to the Lyttelton Mt Herbert Community Board for comment before the concept plan is finalised. It is envisaged that the project budget will cover a replacement building around 100 square meters in size, with associated hard and soft landscaping. Construction is expected to be complete within 8 months of concept design approval.

A community based needs analysis will take into account; other community facilities in the area and a planned development at Living Springs, the whole of life cost to build and maintain the facility, options for how the proposed facility is operated and a determination of fair rental to Council to offset maintenance and other costs.

| Project Name | Akaroa Museum    |                                                    |              |
|--------------|------------------|----------------------------------------------------|--------------|
| Opening      | 2015 – Q4        | Current Phase                                      | Construction |
| Ward         | Banks Peninsular | Delegated Authority for<br>Concept Design Approval | Asset Owner  |

# **Description of Work**

The Akaroa Museum has separate structures of different ages and construction strengths. It is partially open in the concourse area only which had a >67%NBS, the rest of the building remains at 28%NBS and is closed.

Earthquake repairs and strengthening works are to be undertaken to 67% NBS. In addition, a part roof replacement to ensure longevity of the building and to formulate a more effective and weather tight roof system, an environmental, humidity, temperature control system, betterment design works and some outstanding maintenance will be undertaken in tandem.

Currently Akaroa receives a large amount of tourists in the area through cruise ships and bus tours and the repair & improvement of the museum will go a long way towards the experience of these tourists and local economy.

# **Current Status**

Building consent for both the repair and strengthening works as well as the part roof replacement have been approved. Site establishment has been undertaken by the main contractor and pre-start meeting was facilitated at the end of February.