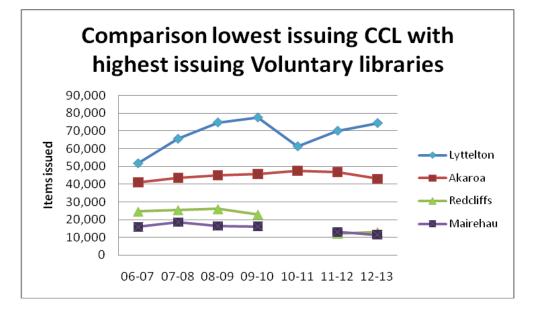

#### **Description of Work**

To rebuild the previous Redcliff's voluntary library which was damaged in the earthquakes and became uneconomic to repair. The previous building has been demolished.

#### **Current Status**

A project information brief (PIB) is being drafted and will be in place within the next 2-3 weeks. In the meantime planning is underway to relocate existing building units from Rangi Ruru School onto the site. Staff are meeting with the community group leading the charge on 17 March to discuss the next steps. Funds to the value of approximately \$120,000 have been raised by the community in addition to funds approved by Council of \$400,000. Depending on the final design and planning outcome the new facility could be open before the end of the year.