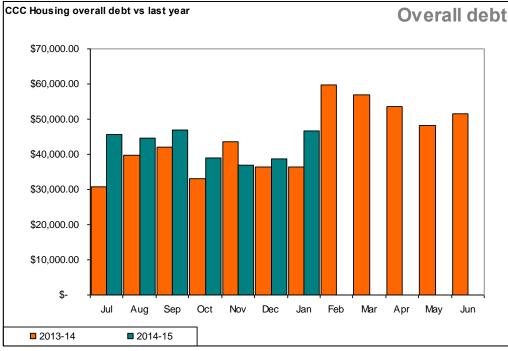

complexes. There are a number of initiatives in place or being considered to meet this objective:
  - 4.6.1 Numerous BBQ's have been held at various housing complexes and are well received by tenants. The BBQs increases the beneficial interaction between neighbouring tenants and Housing Unit staff.
  - 4.6.2 The mobile library service is available to some complexes with the view to opening the service up to other potential housing complexes.
  - 4.6.3 Free metal collections have been introduced to some complexes with the view to opening this service up to other potential complexes.
  - 4.6.4 The cessation of smoking program is continuing with each new tenant signing up to agreeing not to smoke in their unit. This also applies to tenancies where there has been a significant re decoration.



### Debt Summary

- Figure 6: CCC Housing Overall Debt vs Last Year
- 4.8 Figure 6 shows the following:
  - 4.8.1 The current overall debt.
  - 4.8.2 There was a seasonal increase in January 2015 due to the Christmas period where tenants tend to prioritise money towards other expenditure.

4.8.3 The seasonal debt increase is expected to continue into February 2015 but with a strong focus on debt this is expected to decrease to a more manageable level.



### **Demographics of Housing Unit Portfolio**



## Ethnicity



## Figure 8: CCC Housing Tenant Ethnicity Profile

4.10 Figure 8 shows that the ethnicity demographic has remained constant over the last two years

### Gender



Figure 9: CCC Housing Tenant Gender Profile

4.11 Figure 9 shows that the gender demographic has remained cons