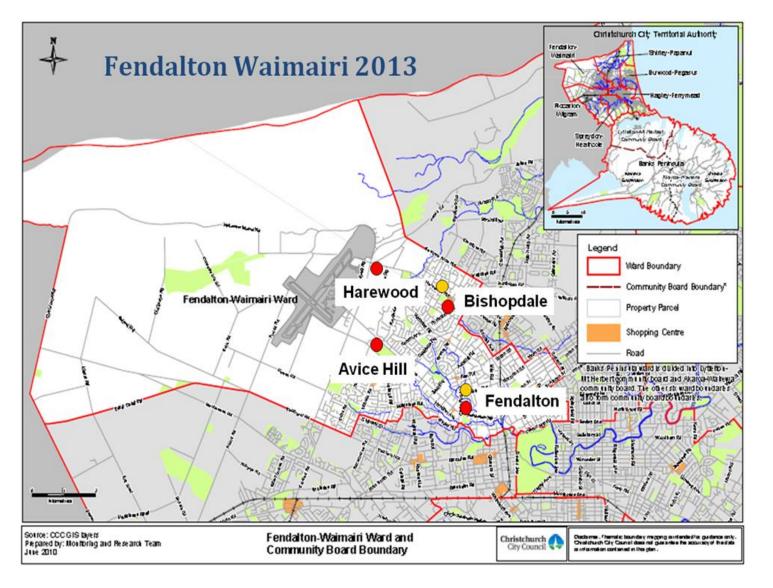

| Project Name | Bishopdale Library and Community Centre Rebuild |                                                    |                 |
|--------------|-------------------------------------------------|----------------------------------------------------|-----------------|
| Opening      | 2017 Q3-Q4                                      | Current Phase                                      | Plan            |
| Ward         | Fendalton-Waimari                               | Delegated Authority for<br>Concept Design Approval | Community Board |

### **Description of Work**

The Council approved funds of up to \$4M in total on the 28 August 2014 to essentially fund a rebuild of the Bishopdale Library and Community Centre. Details in an earlier report approved by the Community Board and presented to the Community Committee included the following wording: "to enable a formal assessment of options for a new development by Council or with partners and/or different locations within the mall achieving a more cost effective long term solution, revitalisation of the mall, acknowledging the growth of both the business and residential community in Bishopdale and surrounds" "Any such option appraisal would also include the possibility of revenue generation through disposal of the current site as part of the option appraisal (and that this programme of works be overseen by the community board in consultation with the community at appropriate stages."

### **Current Status**

The Project Information Brief was approved on 1 December. The site selection team has worked through the evaluation of the options and along with the Joint Working Group (JWG) agreed on a preferred site for a new facility. That site is the former Bishopdale Creche site adjacent the existing Library and Community Facility.

Consultation is underway now and a report will go to the Community Board in April to approve the recommended site. If approved, work will begin on a concept design on the Creche site. To reach an agreed concept design, the JWG will consult with both staff and the public. The design will go back to the Community Board for final approval.

An article was published in early March in the *Norwester* of the preferred option. It also highlighted a process for the public to provide feedback. A link has been posted on the Council and Libraries website for anyone to have their say and information has gone up in the existing buildings window to reconfirm what is happening and how to have your say.