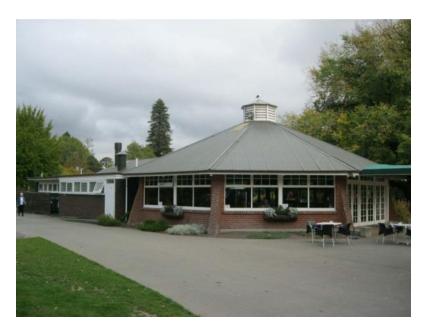

#### **Description of Work**

The purpose of this project is to repair and strengthen the Botanic Gardens Tea Kiosk located 7 Rolleston Avenue (within the Christchurch Botanic Gardens). Though suffering minor damage in the sequence of Canterbury earthquakes, the building is classified as earthquake prone, (7% NBS resulting from the DEE assessment). The facility requires substantial strengthening work before it can be re-opened.

#### **Current Status**

This project is in the tender phase - tenders closed on 23 January 2015.

Detailed design for the repair and strengthening of the tea kiosk was received on 10th November and was approved by the Parks Unit and Botanic Gardens Team.