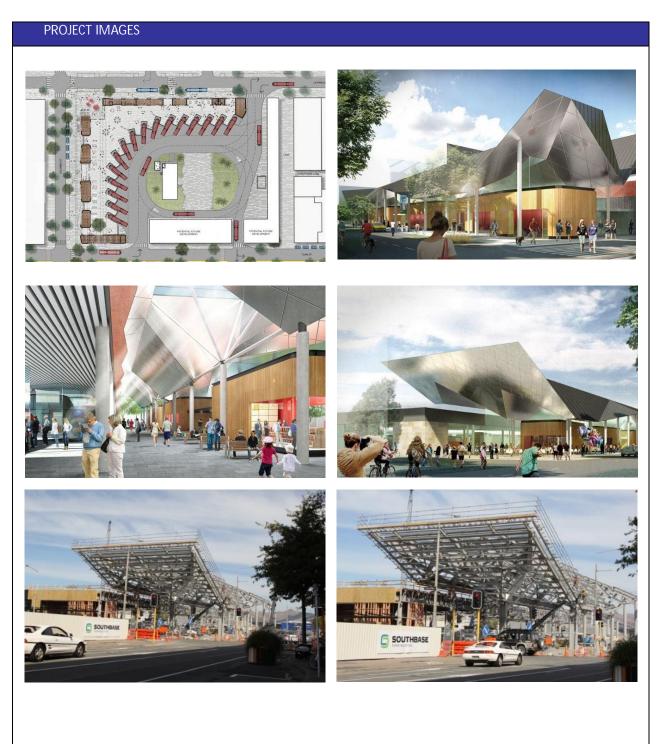

31 March 2015

| Project Name | Sumner Community Facility (Centre & Library) Rebuild |                                                    |                |
|--------------|------------------------------------------------------|----------------------------------------------------|----------------|
| Opening      | Q2 2017 Current Phase Plan                           |                                                    |                |
| Ward         | Hagley-Ferrymead                                     | Delegated Authority for<br>Concept Design Approval | Business Owner |

## **Description of Work**

Council have confirmed the rebuild of a new, combined Sumner Library, Community Centre and Museum on the existing site – 14/16 Wakefield Avenue, Sumner.

Stage 1 was approved by Council and consists of development of a concept design, cost estimates, funding report, and procurement report (via RFP to consortium panel). On completion the recommended option 2 was submitted to a joint community committee and community board and approved. Subsequent Council meeting of the 28/8/14 approved the budget.

#### Current Status

Following completion of the Facilities rebuild prioritisation workshop on the 17 July 2014, Council approved a budget of \$10M, (in public excluded, on the 28 August 14).

A report was re-presented to Council on 13 November to formally approve the preferred concept design and proceed to stage 2 of the project. However, Council approved moving to Stage 2 and removed the recommendation to adopt the preferred concept (preferring to leave this on the table for discussion).

Council delegated on the 9 October 2014 to give the community board delegation, with assistance from staff, to form a Joint Working Group (JWG). The JWG was formally appointed on 19 November 2014, following an EOI process held with community groups. Membership includes community representatives, elected members and staff.

Four meetings of the JWG have been held to date and they have been facilitated by an independent person, Chris Mene. It should be noted that the group is working exceptionally well and a preferred layout is taking shape. The team plan to meet again on 19 March to review building elevations.

#### Next steps

- The Project Manager and architect will present the concept to the Urban Design Panel on 25 March 2015
- A community-wide meeting will be held in Sumner to show the results of the JWG's hard work and display the concept Design. Feedback will be encouraged.
- A report will be presented to the Hagley Ferrymead Community Board with a final concept design in April 2015
- We will go to market and seek engineers and other professional services in May 2015. design is expected to be complete by the end of this calendar year.