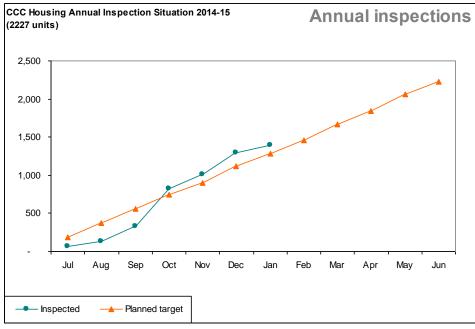

red to January 2014.

## Housing Priority



Figure 3: Overall CCC Housing Applicants on Category A vs Last Year

- 4.3 Figure 3 shows the following:
  - 4.3.1 A continual trend upward in applications being assessed as 'A' priority, being those of complex need and a high level of vulnerability.
  - 4.3.2 Housing staff identify ongoing pressures relating to supply of low cost accommodation for our applicant demographic in the private sector. Other emergency housing and health providers seeking housing solutions to move these clients into independent living and many referrals continue to be made.
  - 4.3.3 Increased networking amongst non-Governmental Organisations (NGO's) and Government agencies, including Work and Income possibly resulting in increased levels of referrals.

# Inspections



Figure 4: CCC Housing Annual Inspection Situation 2014-15

- 4.4 Figure 4 shows the following:
  - 4.4.1 Annual tenancy property Inspections are tracking ahead of schedule.
  - 4.4.2 There have been no significant issues identified regarding either tenant or property issues, through inspections for the month
  - 4.4.3 All annual property inspections are on track to be completed by the end of the financial year.



#### Occupancy

Figure 5: Occupancy Rate Situation 2014-15

- 4.5 Figure 5 shows the following:
  - 4.5.1 The occupancy rate is at 99.4 percent for the month.
  - 4.5.2 Vacancies are mainly due to tenant death or tenants going into car.
  - 4.5.3 The high occupancy rate limits the number of properties available for applicants on the waiting list

#### Activities

- 4.6 The Hous