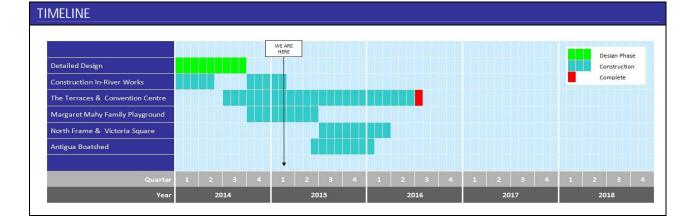

Four meetings of the JWG have been held to date and they have been facilitated by an independent person, Chris Mene. It should be noted that the group is working exceptionally well and a preferred layout is taking shape. The team plan to meet again on 19 March to review building elevations.

#### Next steps

- The Project Manager and architect will present the concept to the Urban Design Panel on 25 March 2015
- A community-wide meeting will be held in Sumner to show the results of the JWG's hard work and display the concept Design. Feedback will be encouraged.
- A report will be presented to the Hagley Ferrymead Community Board with a final concept design in April 2015
- We will go to market and seek engineers and other professional services in May 2015. design is expected to be complete by the end of this calendar year.