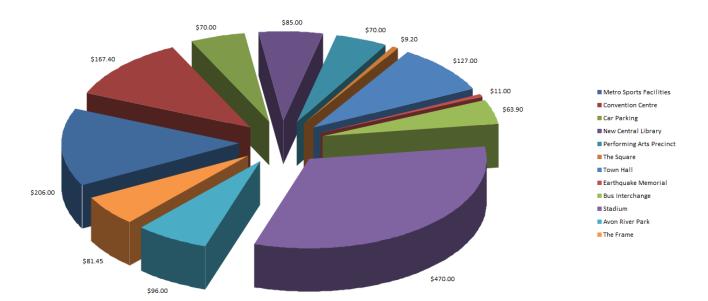

# **Description of Work**

On 3rd October 2013, Christchurch City Council approved the rebuild of a new Community Centre in the Aranui area. The estimated cost to build the new facility is \$5.9 million.

Funding will comprise of insurance proceeds, contributions from external stakeholders (Lions and Prime Ministers Fund) and Council's Facilities Betterment Allowance.

On the 3rd October 2013 and ratified again on the 13 February 2014, Christchurch City Council approved the rebuild of a new Community Centre at 31 Hampshire Street. The total estimated cost to build the new facility is \$5.9 million.

Funding for the project comprises of insurance proceeds, contributions from external stake holders (Lions and Earthquake Appeal Trust) and a contribution of \$3,919,197 from the Council's Facilities Betterment Allowance.