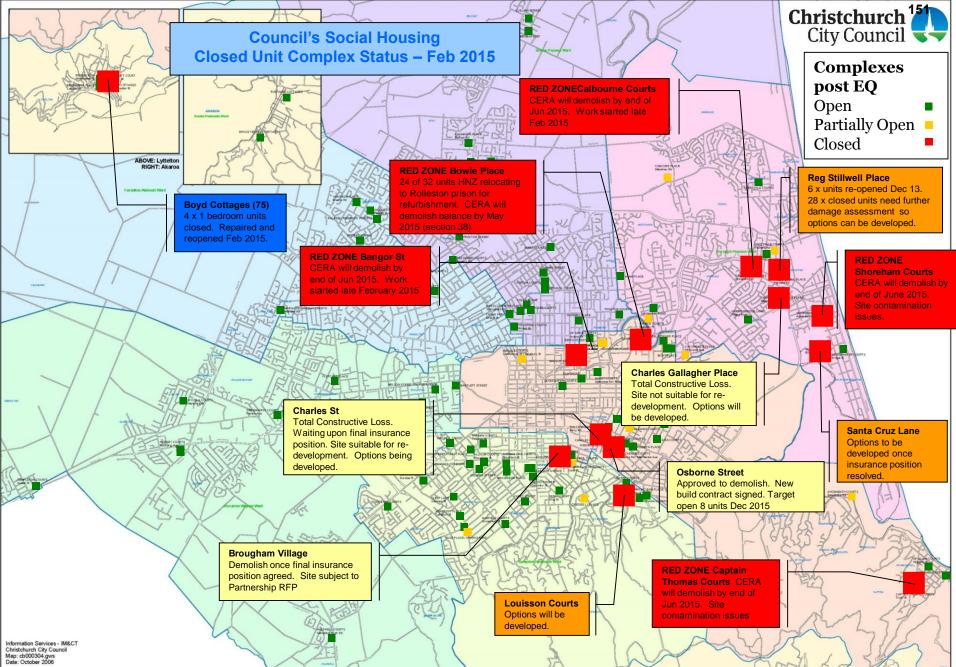

raft Housing Activity Management Plan 2015-2025 proposes a Level of Service that is achievable within the insurance settlements available and estimated.

#### 5. STAFF RECOMMENDATION

5.1 It is recommended that the Communities, Housing and Economic Development Committee receive the report.

## Social Housing Portfolio Forecast 2015-25 LTP - DRAFT



#### COMMUNITIES, HOUSING AND ECONOMIC DEVELOPMENT COMMITTEE 31. 03 .2015 ATTACHMENT 2 TO CLAUSE 8 145



Repair & Reopen Housing Unit Target Progress [Jan - Jun 2015]

## COMMUNITIES, HOUSING AND ECONOMIC DEVELOPMENT COMMITTEE 31. 03. 2045 ATTACHMENT 3 TO CLAUSE 8





#### COMMUNITIES, HOUSING AND ECONOMIC DEVELOPMENT COMMITTEE 31. 03 .2015



#### COMMUNITIES, HOUSING AND ECONOMIC DEVELOPMENT COMMITTEE 31. 03 .2015 ATTACHMENT 4 TO CLAUSE 8



#### COMMUNITIES, HOUSING AND ECONOMIC DEVELOPMENT COMMITTEE 31. 03 .2015



# **Social Housing -** Stream 2: Housing Intensification Projects



61 Units

### COMMUNITIES, HOUSING AND ECONOMIC DEVELOPMENT COMMITTEE - 31 MARCH 2015

Council's Social Housing ATTACHMENT 6 TO CLAUSE 8 155

Closed Units Repaired and Reopened Forecast 2014/15

**DRAFT LTP TARGET = 29** 

| Unit                                                   | # units repaired &<br>reopened to date | Current status     | Completion date | # units repaired during 2014/15 | Project<br>Risk |
|--------------------------------------------------------|----------------------------------------|--------------------|-----------------|---------------------------------|-----------------|
| 3517 - Boyd Cottage - Block A - Unit 1