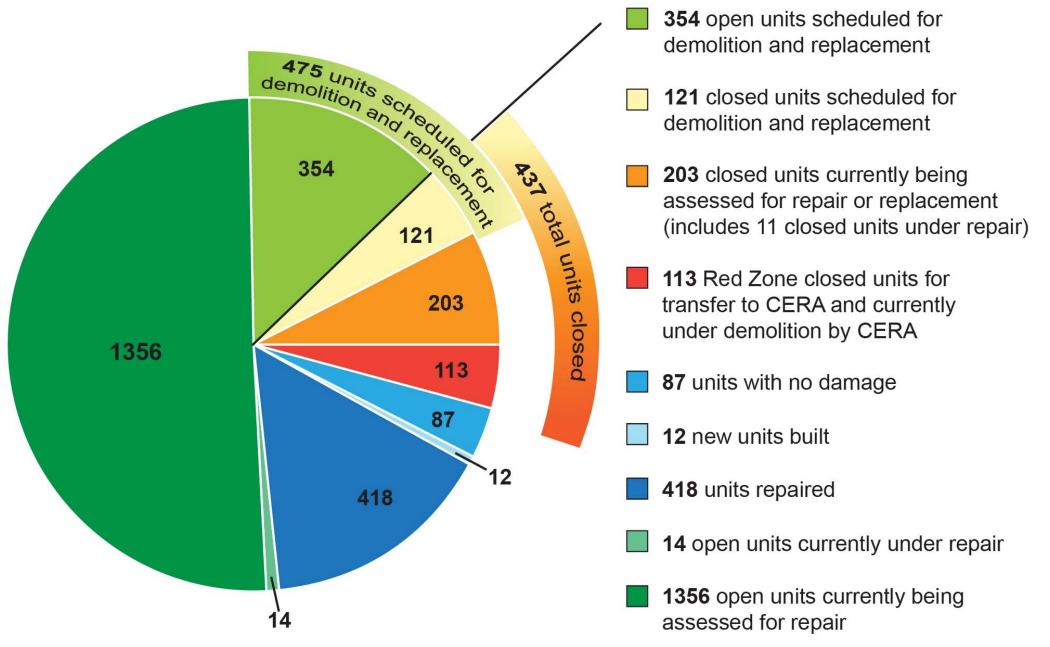

e of work.
- 4.10 The insurance settlement for earthquake damage to housing portfolio will be insufficient to repair and/or replace all of the earthquake damage housing stock. The Draft Housing Activity Management Plan 2015-2025 proposes a Level of Service that is achievable within the insurance settlements available and estimated.

#### 5. STAFF RECOMMENDATION

5.1 It is recommended that the Communities, Housing and Economic Development Committee receive the report.

## Social Housing Portfolio Forecast 2015-25 LTP - DRAFT



#### COMMUNITIES, HOUSING AND ECONOMIC DEVELOPMENT COMMITTEE 31. 03 .2015 ATTACHMENT 2 TO CLAUSE 8 145



Repair & Reopen Housing Unit Target Progress [Jan - Jun 2015]

## COMMUNITIES, HOUSING AND ECONOMIC DEVELOPMENT COMMITTEE 31. 03. 2045 ATTACHMENT 3 TO CLAUSE 8





#### COMMUNITIES, HOUSING AND ECONOMIC DEVELOPMENT COMMITTEE 31. 03 .2015



#### COMMUNITIES, HOUSING AND ECONOMIC DEVELOPMENT COMMITTEE 31. 03 .2015 ATTACHMENT 4 TO CLAUSE 8



#### COMMUNITIES, HOUSING AND ECONOMIC DEVELOPMENT COMMITTEE 31. 03 .2015



# **Social Housing -** Stream 2: Housing Intensification Projects



61 Units

### COMMUNITIES, HOUSING AND ECONOMIC DEVELOPMENT COMMITTEE - 31 MARCH 2015

Council's Social Housing ATTACHMENT 6 TO CLAUSE 8 155

Closed Units Repaired and Reopened Forecast 2014/15

**DRAFT LTP TARGET = 29** 

| Unit                                                   | # units repaired &<br>reopened to date | Current status     | Completion date | # units repaired during 2014/15 | Project<br>Risk |
|--------------------------------------------------------