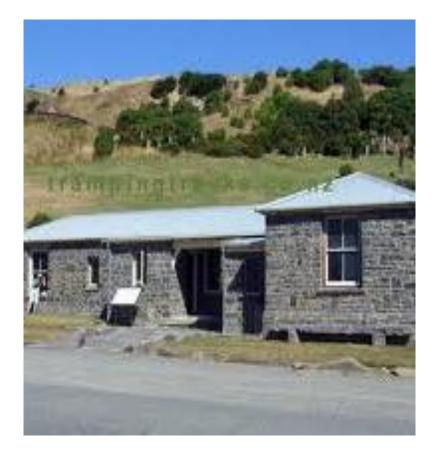

| Project Name | Halswell Quarry – Old Stone House       |                                                    |             |
|--------------|-----------------------------------------|----------------------------------------------------|-------------|
| Completion   | 2016 – Q3 Current Phase Detailed Design |                                                    |             |
| Ward         | Fendalton-Waimairi                      | Delegated Authority for<br>Concept Design Approval | Asset Owner |