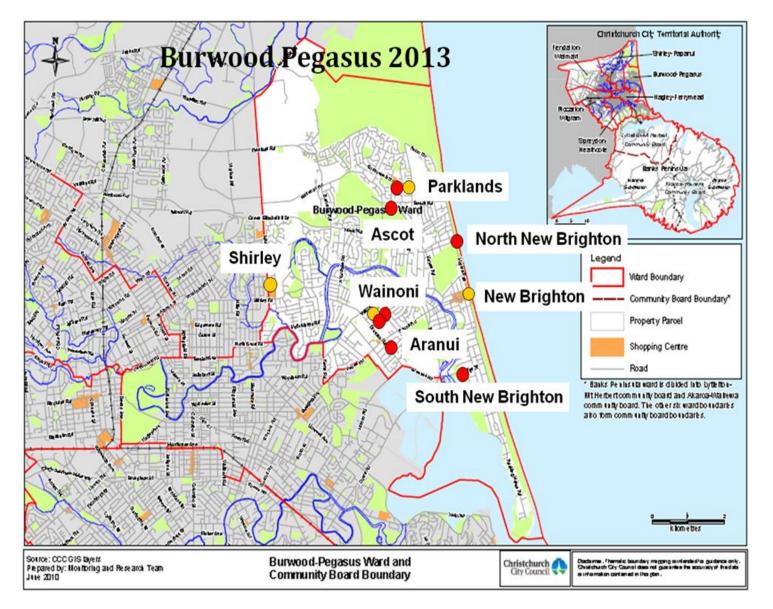

Nearly complete, with an opening ceremony expected sometime in April.

4.1.4 RedCliffs Volunteer Library

A project team has been established to work with and assist the community with getting a building (relocatable option) established and operating back on the site by Christmas. A consultation exercise to confirm scope is being planned.

31 March 2015

| Project Name | New Brighton Library EQ Repair          |                                                    |                |
|--------------|-----------------------------------------|----------------------------------------------------|----------------|
| Opening      | Q1/Q2 2016 Current Phase Concept Design |                                                    |                |
| Ward         | Burwood-Pegasus                         | Delegated Authority for<br>Concept Design Approval | Business Owner |

### **Current Status**

Final Design is complete and a tender is being prepared for pricing. Tender to be awarded in early April.

31 March 2015

| Project Name | Shirley Community Centre |                                                    |                |
|--------------|--------------------------|----------------------------------------------------|----------------|
| Opening      | To Be Determined         | Current Phase                                      | Concept        |
| Ward         | Shirley-Papanui          | Delegated Authority for<br>Concept Design Approval | Business Owner |

### **Description of Work**

The community centre on Shirley Road was demolished under a section 38 notice from CERA. A new facility is required in the wider Shirley area. This project seeks to undertake a business case and location study to identify suitable areas and possible community partnerships.

#### **Current Status**

A meeting was held on 17/02/15 between CCC PM, representatives of church groups proposing to establish a facility on the site of old Community Centre, and the CCC Asset Owner. At this meeting the church provided background on their work to date and the mechanics of their offering. CCC PM is now gathering information internally to understand status from a property and community support point of view. Feedback received as part of this will inform whether or not further stakeholder consultation is required. The end output will be a recommendation report by the Asset Owner to the Community Board and Council regarding the Church Group's offering. An update is to be provided to the Community Board via a seminar sitting on 1 April, but it is highly unlikely that the recommendation report will be available at that time.

### **Elected Member Update**

31 March 2015

| Project Name | Shirley Library EQ Repairs |                                                    |                |
|--------------|----------------------------|----------------------------------------------------|----------------|
| Opening      | Nov 15 or Dec 16           | Current Phase                                      | Concept Design |
| Ward         | Shirley-Papanui            | Delegated Authority for<br>Concept Design Approval | Business Owner |

### **Description of Work**

Scope and repair earthquake damage to the Shirley Library Building. Work was to be undertaken in conjunction with planned works, funded separately. Due to additional damage this project has been delayed. Refer to LIU Planned Works programme which includes roof repairs.

### **Current Status**

Scope of repair work has increased due to two additional full floor expansion joints requiring replacement which will require additional funding. Full EQ repair work will no longer be completed in conjunction with the Business Operational maintenance planned work but will need to be scheduled to maintain Library and Information Unit level of service. Roof repair was completed as part of BAU roofing project.

A change request for additional funding has been initiated to progress the repairs.

# **Elected Member Update**

31 March 2015

| Project Name | Aranui Community Centre Rebuild |                                                    |                |
|--------------|---------------------------------|----------------------------------------------------|----------------|
| Opening      | Q1/Q2 2016 Current Phase Plan   |                                                    |                |
| Ward         | Burwood-Pegasus                 | Delegated Authority for<br>Concept Design Approval | Business Owner |

# **Description of Work**

On 3rd October 2013, Christchurch City Council approved the rebuild of a new Community Centre in the Aranui area. The estimated cost to build the new facility is \$5.9 million.

# **Current Status**

The Wainoni Aranui Family Centre and the Aranui Community Hall were both badly damaged in the Canterbury earthquakes and have subsequently been demolished.

The Community Facilities Rebuild Unit led an investigation into the long term options for the Aranui community. This investigation focused on the feasibility of building a combined facility to service the wider Aranui Community.

On the 3rd October 2013 and ratified again on the 13 February 2014, Christchurch City Council approved the rebuild of a new Community Centre at 31 Hampshire Street. The total estimated cost to build the new facility is \$5.9 million.

31 March 2015

| Project Name | Sumner Surf Club Toilets Rebuild |                                                    |                |
|--------------|----------------------------------|----------------------------------------------------|----------------|
| Opening      | Nov 2015 Current Phase Execute   |                                                    |                |
| Ward         | Hagley-Ferrymead                 | Delegated Authority for<br>Concept Design Approval | Business Owner |

The old clock from the previous building is to be re-installed and will be solar powered.

31 March 2015

| Project Name | Woolston Park Memorial to Fallen Soldiers and Pavilion Rebuild                          |                                                    |                |
|--------------|-----------------------------------------------------------------------------------------|----------------------------------------------------|----------------|
| Opening      | Sports changing facilities: 30<br>April 2015<br>War Memorial Facility: 25<br>April 2015 | Current Phase                                      | Construction   |
| Ward         | Hagley-Ferrymead                                                                        | Delegated Authority for<br>Concept Design Approval | Business Owner |

24/03/2015

31 March 2015

| Project Name | Redcliff's Voluntary Library and Community Facility |                                                    |                |
|--------------|-----------------------------------------------------|----------------------------------------------------|----------------|
| Opening      | Q4 2015 Current Phase Plan                          |                                                    |                |
| Ward         | Hagley-Ferrymead                                    | Delegated Authority for<br>Concept Design Approval | Business Owner |

#### **Description of Work**

To rebuild the previous Redcliff's voluntary library which was damaged in the earthquakes and became uneconomic to repair. The previous building has been demolished.

#### **Current Status**

A project information brief (PIB) is being drafted and will be in place within the next 2-3 weeks. In the meantime planning is underway to relocate existing building units from Rangi Ruru School onto the site. Staff are meeting with the community group leading the charge on 17 March to discuss the next steps. Funds to the value of approximately \$120,000 have been raised by the community in addition to funds approved by Council of \$400,000. Depending on the final design and planning outcome the new facility could be open before the end of the year.