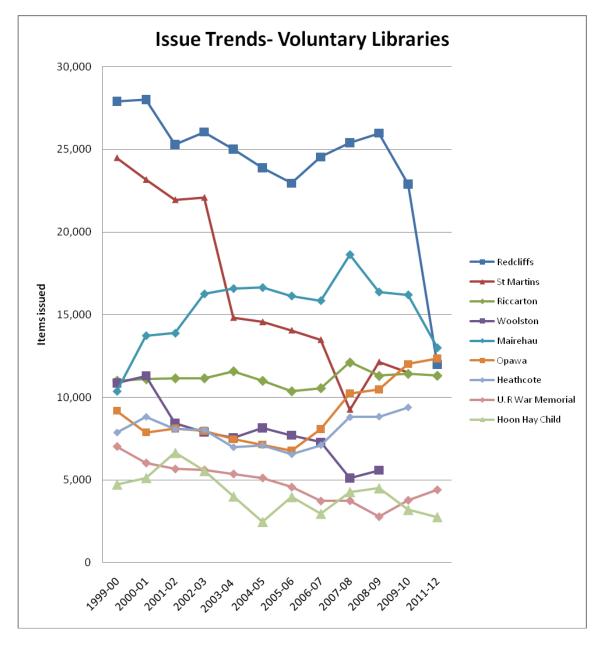

#### **Description of Work**

This project involves the site selection, design, procurement and delivery of a new combined (Volunteer Library and Community Centre) facility in the Heathcote Valley.

#### **Current Status**

The Heathcote Volunteer Library at 8 Martindales Road and the Heathcote Community Centre at 45 Bridle Path Road were both badly damaged in the Canterbury Earthquake sequence. The Volunteer Library has subsequently been demolished and the Community Centre works have started with contractor currently onsite. The building is expected to be bought down by March 2015.

At a meeting on 10/04/2014 the Council resolved to allocate insurance proceeds from the Heathcote Community Centre and Heathcote Voluntary Library to the rebuild of a new Community Facility in the Heathcote Valley, and to authorise staff to proceed with the rebuild of a new Heathcote Community Facility incorporating a Voluntary Library in the Heathcote Valley, subject to approval of the final design by the Community Board, and total cost to the Council for the entire project remaining within the available insurance settlement value.

Extensive community led consultation and requirements gathering has taken place and 45 Bridle Path Road has been selected as the location for the new Combined Facility.

A Request for Proposal will be released to the open market March/April 2015 seeking turnkey design build solutions. Geotech investigations will occur once the existing building is down and will feed into the RFP document. Concept Designs from these proposals will be presented to the Community Board for final selection.

Currently the demolition is 95% complete with the construction of the gable wall, and geotechnical investigations due to be started W/C 16/03/2015.

31 March 2015

| Project Name | Lyttelton Recreation Centre and Trinity Hall Repair - FRP |                                                    |                |
|--------------|-----------------------------------------------------------|----------------------------------------------------|----------------|
| Opening      | Q3 2015 Current Phase Construction                        |                                                    |                |
| Ward         | BP Lyttelton Mt Herbert                                   | Delegated Authority for<br>Concept Design Approval | Business Owner |