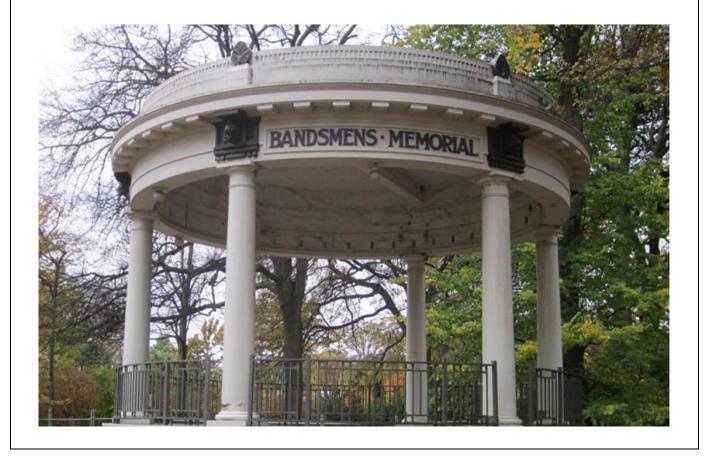

Page 10

31 March 2015

| Project Name | Hagley Park North - Bandsman Memorial Rotunda |                                                    |                |
|--------------|-----------------------------------------------|----------------------------------------------------|----------------|
| Opening      | Q3 2016 Current Phase Concept                 |                                                    |                |
| Ward         | Hagley-Ferrymead                              | Delegated Authority for<br>Concept Design Approval | Business Owner |

### **Description of Work**

This asset is located in Christchurch Botanic Gardens and has significant heritage value. Its suffered greatly through the quakes, moderate structural damage and requires strengthening before it can be reopened and used recreationally again for public events and weddings etc.

### **Current Status**

Looking at preliminary design options. It has been agreed that this project will transfer into the Community Facilities Rebuild Heritage Programme. This change will be formalised next month.

The project is currently in the process of procuring Engineering services to take the design through to the consenting process.

31 March 2015

| Project Name | Linwood Library Support Building & Linwood Resource Centre |                                                    |                |
|--------------|------------------------------------------------------------|----------------------------------------------------|----------------|
| Opening      | TBC Current Phase On Hold                                  |                                                    |                |
| Ward         | Hagley-Ferrymead                                           | Delegated Authority for<br>Concept Design Approval | Business Owner |