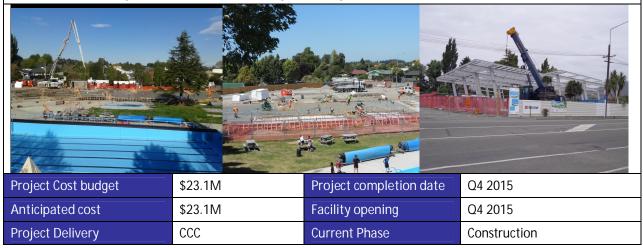

age.

The work is being funded by a combination of insurance and new capital.

# PERFORMANCE/CRITICAL MESSAGES

The first phase of the work was to re-level the building. Specialists were contracted from NZ and Japan in July 2012 to undertake this work and it was completed on time and under budget during April 2014

The second phase of the programme includes retrofitting base isolation and repairing other earthquake damage. This work follows on from phase one, is currently on programme and predicted to be concluded within allocated budgets.

As sections of the building are repaired more extensive damage continues to be discovered bringing pressure on budgets.

The Art Gallery is scheduled to re-open early in 2016.



# Christchurch City Council

Halswell Library, Pool & Community Facility



# SCOPE

Construction of a new 3,050m<sup>2</sup> building adjacent to the existing Halswell Aquatic Centre. The facility will include:

- Library (1,800 m<sup>2</sup>)
- Community facility (1000m<sup>2</sup>) including a large hall for 300 people, a smaller lounge for 150 people, a Business Suite and other large and small meeting rooms for groups to use with after-hours access
- Customer Services facilities
- Pool changing rooms and pool control offices (250m<sup>2</sup>)
- Cafe
- Plaza area
- Car parking/landscaping including a new entrance to Halswell Domain

- The facility is being constructed to meet the growth in the Halswell/south-west area. It will replace the existing Halswell Library which is outdated and undersized for the present community needs.
- The new facility will contr