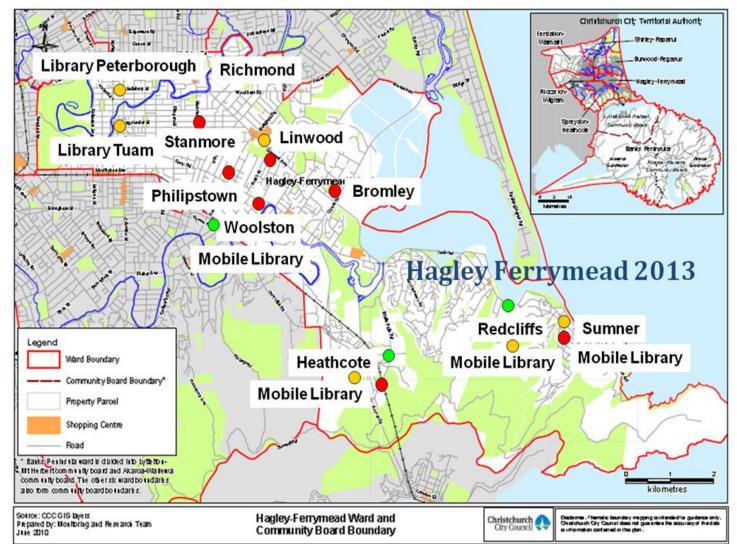

| 2009 Upper Riccarton War Memorial Library incorporated society                                     |
|                                                         |                                                                                                                                       | 2010 St Martins Library incorporated society                                                       |
|                                                         | 2012 CCL Aranui Library opens                                                                                                         |                                                                                                    |

Appendix 5: Community Facilities – maps of locations



























Community Centres

Libraries

Volunteer Libraries

# Appendix 6: Minutes from Voluntary Library Forum, May 09 2013.

# Voluntary Library Forum Minutes

| Date      | 9/05/13