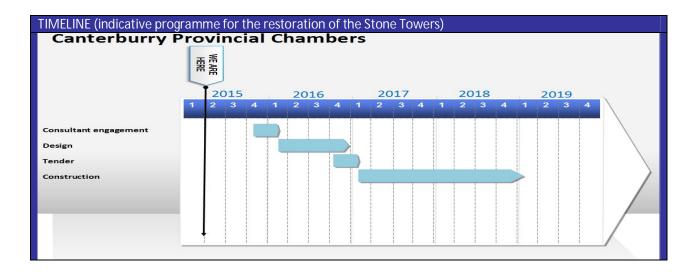

part of the City for the decades and centuries to come and by recognizing and respecting the heritage values of the various parts of the buildings. It is envisaged that the project will commence with the restoration of the two Stone Towers on Armagh and Durham St.

# PERFORMANCE/CRITICAL MESSAGES

It is imperative that funds will be allocated for the restoration of the asset. If this wont progress there is a \$30M difference between Indemnity Value and maximum Sum Insured that CCC will not be able to claim for. A commitment is required to a substantial body of work prior to detailed scope determination The complex should be able to create some revenue after project completion.

Ongoing costs for maintenance will have to be met in order to prevent the building from deteriorating further.



# Christchurch City Council

105

# New Brighton Legacy Project – Hot Saltwater Pool



| Project Cost budget | \$5M Council contribution | Project completion date | To be confirmed |
|---------------------|---------------------------|-------------------------|-----------------|
| Anticipated cost    | \$5M                      | Facility opening        | To be confirmed |
| Project Delivery    | CCC                       | Current Phase           | Planning        |

#### SCOPE

Construction of a hot saltwater pool complex on the New Brighton foreshore.

Council has committed \$5m to the project and is seeking a commercial partner who will be responsible for developing and operating the complex.

The scope is still to be confirmed but will probably include such things as a large hot poo