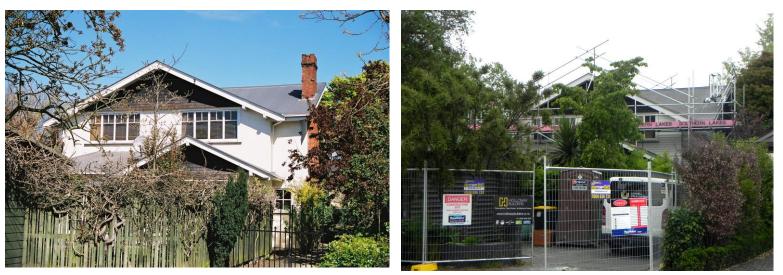

ilable Funds 2014/2015                               | \$572,068 |

5.2 Funds are available in the budget for 2014/15.

#### 6. STAFF RECOMMENDATION

- 6.1 That the Committee approve:
  - 6.1.1 A Heritage Incentive Grant of up to \$15,046 for conservation and maintenance work for the notable heritage building at 74 Derby Street, St Albans subject to compliance with the agreed scope of works and certification of the works upon completion.
- 6.1.2 That payment of this grant is subject to the applicants entering a 10 year limited conservation covenant with the signed covenant having the Council seal affixed prior to registration against the property title.

## CHRISTCHURCH CITY PLAN – LISTED HERITAGE ITEM AND SETTING HERITAGE ASSESSMENT – STATEMENT OF SIGNIFICANCE DWELLING – 74 DERBY STREET



PHOTOGRAPH: M.VAIR-PIOVA, 18/12/2014

#### HISTORICAL AND SOCIAL SIGNIFICANCE

Historical and social values that demonstrate or are associated with: a particular person, group, organisation, institution, event, phase or activity; the continuity and/or change of a phase or activity; social, historical, traditional, economic, political or other patterns.

74 Derby St has historical and social significance as the home of prime minister Syd Holland for twenty years between 1932 and 1952. His ownership of the house coincided with his rise to power and prominence - a period in which he played a pivotal role in the creation and establishment of the National Party. Sir Sydney Holland (1893 - 1961), a son of Christchurch mayor Harry Holland, entered politics in 1935, was elected leader of the Nat