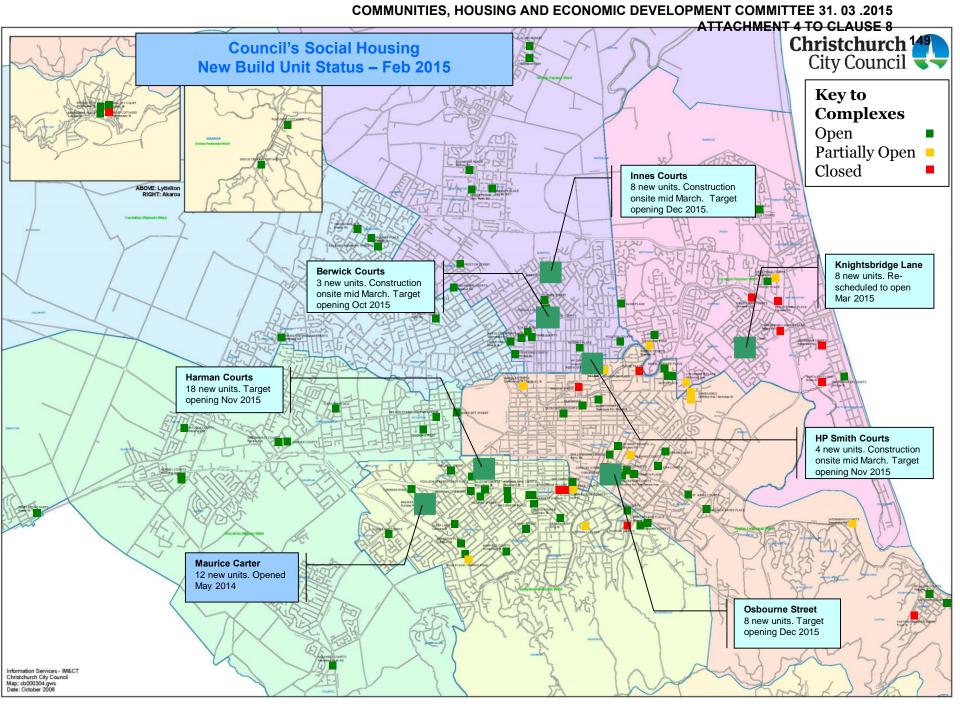

of work.
- 4.10 The insurance settlement for earthquake damage to housing portfolio will be insufficient to repair and/or replace all of the earthquake damage housing stock. The Draft Housing Activity Management Plan 2015-2025 proposes a Level of Service that is achievable within the insurance settlements available and estimated.

#### 5. STAFF RECOMMENDATION

5.1 It is recommended that the Communities, Housing and Economic Development Committee receive the report.

## Social Housing Portfolio Forecast 2015-25 LTP - DRAFT



#### COMMUNITIES, HOUSING AND ECONOMIC DEVELOPMENT COMMITTEE 31. 03 .2015 ATTACHMENT 2 TO CLAUSE 8 145



Repair & Reopen Housing Unit Target Progress [Jan - Jun 2015]

## COMMUNITIES, HOUSING AND ECONOMIC DEVELOPMENT COMMITTEE 31. 03. 2045 ATTACHMENT 3 TO CLAUSE 8





#### COMMUNITIES, HOUSING AND ECONOMIC DEVELOPMENT COMMITTEE 31. 03 .2015



#### COMMUNITIES, HOUSING AND ECONOMIC DEVELOPMENT COMMITTEE 31. 03 .2015 ATTACHMENT 4 TO CLAUSE 8



#### COMMUNITIES, HOUSING AND ECONOMIC DEVELOPMENT COMMITTEE 31. 03 .2015



# **Social Housing -** Stream 2: Housing Intensification Projects



61 Units

### COMMUNITIES, HOUSING AND ECONOMIC DEVELOPMENT COMMITTEE - 31 MARCH 2015

Council's Social Housing ATTACHMENT 6 TO CLAUSE 8 155

Closed Units Repaired and Reopened Forecast 2014/15

**DRAFT LTP TARGET = 29** 

| Unit                                                   | # units repaired &<br>reopened to date | Current status     | Completion date | # units repaired during 2014/15 | Project<br>Risk |
|--------------------------------------------------------|-