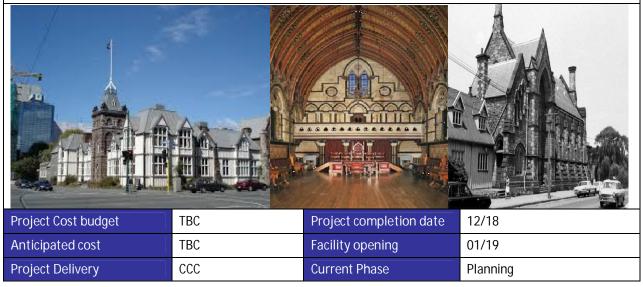

e, restore and reconstruct the Old Municipal Chambers so it can remain a living part of the City and enhance the historic memory within the community.

#### PERFORMANCE/CRITICAL MESSAGES

It is imperative that a budget will be allocated for the restoration of the asset otherwise the difference between Indemnity Value and maximum Insurance Value (circa \$5M) will not be claimable.

A pre-concept stage design scheme including base isolation is to be investigated.

A budget has not been allocated yet for the restoration and reconstruction of OMC.

Ongoing costs for maintenance will have to be met in order to prevent the building from deteriorating further.

A commitment is required to a substantial body of work prior to detailed scope determination.





# **Canterbury Provincial Chambers**



# SCOPE

Main objective of the project is to preserve, restore and reconstruct CPCB as a unified complex. This will be achieved by adopting a vision for CPCB to remain a living, breathing part of the City for the decades and centuries to come and by recognizing and respecting the heritage values of the various parts of the buildings. It is envisaged that the project will commence with the restoration of the two Stone Towers on Armagh and Durham St.

# PERFORMANCE/CRITICAL MESSAGES

It is imperative that funds will be allocated for the restoration of the asset. If this wont progress there is a \$30M difference between Indemnity Value and maximum Sum Insured that CCC will not be able to claim for. A commitment is required to a substantial body of work prior to detailed scope determination