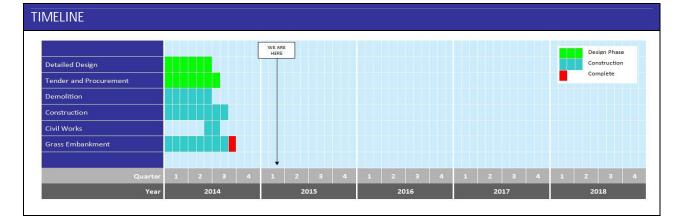

#### Current Status

Following completion of the Facilities rebuild prioritisation workshop on the 17 July 2014, Council approved a budget of \$10M, (in public excluded, on the 28 August 14).

A report was re-presented to Council on 13 November to formally approve the preferred concept design and proceed to stage 2 of the project. However, Council approved moving to Stage 2 and removed the recommendation to adopt the preferred concept (preferring to leave this on the table for discussion).

Council delegated on the 9 October 2014 to give the community board delegation, with assistance from staff, to form a Joint Working Group (JWG). The JWG was formally appointed on 19 November 2014, following an EOI process held with community groups. Membership includes community representatives, elected members and staff.

Four meetings of the JWG have been held to date and they have been facilitated by an independent person, Chris Mene. It should be noted that the group is working exceptionally well and a preferred layout is taking shape. The team plan to meet again on 19 March to review building elevations.

#### Next steps

- The Project Manager and architect will present the concept to the Urban Design Panel on 25 March 2015
- A community-wide meeting will be held in Sumner to show the results of the JWG's hard work and display the concept Design. Feedback will be encouraged.
- A report will be presented to the Hagley Ferrymead Community Board with a final concept design in April 2015
- We will go to market and seek engineers and other professional services in May 2015. design is expected to be complete by the end of this calendar year.