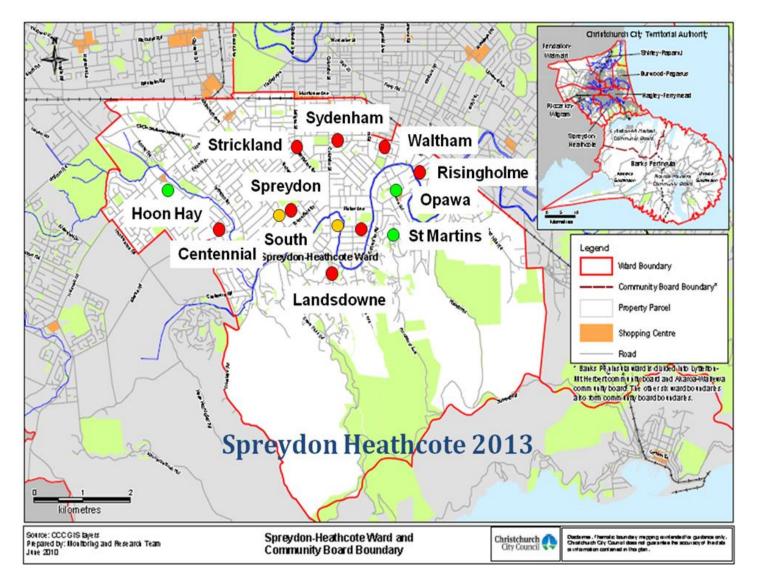

| 2009 Upper Riccarton War Memorial Library incorporated society                                     |
|                                                         |                                                                                                                                       | 2010 St Martins Library incorporated society                                                       |
|                                                         | 2012 CCL Aranui Library opens                                                                                                         |                                                                                                    |

Appendix 5: Community Facilities – maps of locations



























Community Centres

Libraries

Volunteer Libraries

# Appendix 6: Minutes from Voluntary Library Forum, May 09 2013.

# Voluntary Library Forum Minutes

| Date      | 9/05/13