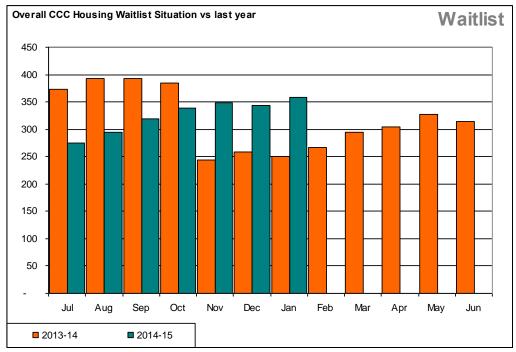

aspects of the Council's Housing Unit operations.

#### 2. EXECUTIVE SUMMARY

- 2.1 Similar to previous recent month demand for social housing continues to climb and ability to house is becoming more constrained as few units are available for letting due to stable tenancies.
- 2.2 Vacancies are mainly contributable to tenant death or tenants going into care.
- 2.3 Annual tenancy property inspections are ahead of schedule with no significant issues being identified.
- 2.4 Continuing focus on rent arrears which are expected to decrease after a seasonal rise due to the Christmas period.

#### 3. BACKGROUND

3.1 Housing data is collected monthly to inform and monitor operations.

#### 4. COMMENT

4.1 Data on waitlist and applications is recorded here and compared with last year's activities.



## Waitlist

Figure 1: Overall CCC Housing Waitlist Situation vs Last Year

- 4.2 Figure 1 shows the following:
  - 4.2.1 A slight increase in total waitlist snapshot compared to December, still trending up but the rate has slowed and numbers for the previous quarter have remained relatively static.
  - 4.2.2 Due to turnover being lower than in previous years, ability to house new applicants has been more difficult than in previous years. We are able to offer the most urgent and vulnerable cases housing relatively promptly after application.



# **Housing Applications**

Figure 2: Overall CCC Housing Applications Received vs Last Year

- 4.3 Figure 2 shows the following:
  - 4.3.1 Month by month comparisons between the two year period shows a similar trend with slight increases in total