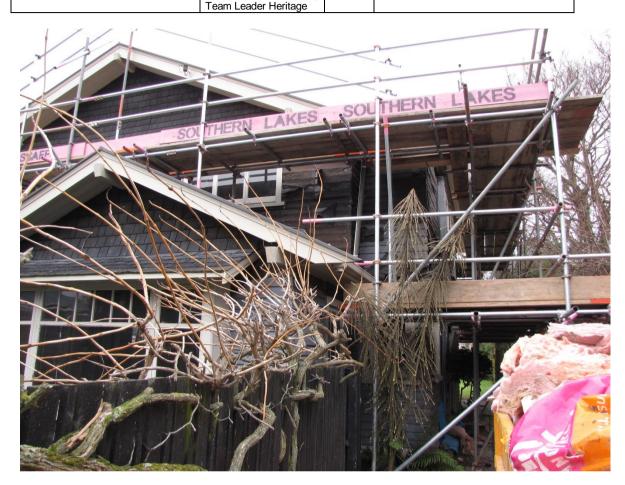

avaud, Akaroa Pharmacy,* 2013

**REPORT DATED: 25 FEBRUARY, 2015** 

PLEASE NOTE THIS ASSESSMENT IS BASED ON INFORMATION AVAILABLE AT THE TIME OF WRITING. DUE TO THE ONGOING NATURE OF HERITAGE RESEARCH, FUTURE REASSESSMENT OF THIS HERITAGE ITEM MAY BE NECESSARY TO REFLECT ANY CHANGES IN KNOWLEDGE AND UNDERSTANDING OF ITS HERITAGE SIGNIFICANCE.

PLEASE USE IN CONJUNCTION WITH THE CCC HERITAGE FILES.

#### COMMUNITIES, HOUSING AND ECONOMIC DEVELOPMENT COMMITTEE 31. 03 2015

# Contact Contact Contact Details General Manager responsible: Chief Planning Officer Y PA Diane Campbell, 8281 Officer responsible: Natural Environment and Heritage Unit Manager Y PA Michelle Oosthuizen, 8812 Author: Brendan Smyth, Acting Y 8934

#### 10. HERITAGE INCENTIVE GRANT APPROVAL FOR 74 DERBY STREET, ST ALBANS



#### PHOTOGRAPH, 74 DERBY STREET (2014)

#### 1. PURPOSE AND ORIGIN OF REPORT

1.1 Council staff seek to obtain an approval from the Community Committee for a Heritage Incentive Grant for 74 Derby Street, St Albans, Christchurch.

#### 2. EXECUTIVE SUMMARY

- 2.1 The villa at 74 Derby Street is located in the suburb of St Albans, just to the north of Bealey Avenue (refer to the Statement of Significance in Attachment 1).
- 2.2 The building sustained damage in the 2010/11 series of earthquakes but has been stabilised and is being repaired. The earthquake repair work is being funded by the Earthquake Commission and private insurance. The building requires further conservation and maintenance work.

#### 3. BACKGROUND

3.1 The building at 74 Derby Street is listed Group 4 in the Christchurc