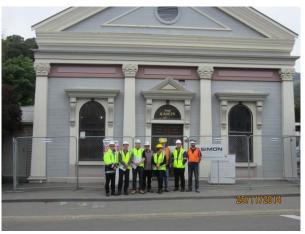

The Edmonds Clock Tower required structural repair and strengthening including instatement of structural steel and reinforcing to significant portions of internal tower and base which facilitated the need to partially deconstruct/separate the upper and lower parts of the tower. During these works, it was identified that the pre-cast top roof section had deteriorated to such a degree that the only option was to remove and reconstruct a completely new section.

#### **Current Status**

All construction works have been completed, the site cleared of demolished material and the container removed. The final small details being completed include the final finishing of lettering to the base plaster, the remainder of the clock mechanism to be instated and the re-seed and tidy up of the grass area.

Power is required to the site to drive the clock mechanism – need confirmation from Orion when substation for power to the site will be instated

| Project Name | Governors Bay School Headmasters House  |                                                    |             |
|--------------|-----------------------------------------|----------------------------------------------------|-------------|
| Completion   | 2016 – Q3 Current Phase Detailed Design |                                                    |             |
| Ward         | Banks Peninsular                        | Delegated Authority for<br>Concept Design Approval | Asset Owner |