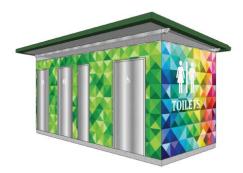

4.1.7 Toilet Blocks

The new replacement toilet blocks that were approved as part of Tranche 1, are currently being mass produced at Exeloo in Auckland, ready for transporting to Christchurch for installation over the coming months.

### **Current Status**

The work has been priced and accepted and on-site work will commence at the end of February. Structural steel components are being manufactured off-site.

31 March 2015

| Project Name | Public Toilets - Parks                        |                                                    |                |
|--------------|-----------------------------------------------|----------------------------------------------------|----------------|
| Opening      | First Opening June 2015 Current Phase Execute |                                                    |                |
| Ward         | Various                                       | Delegated Authority for<br>Concept Design Approval | Business Owner |

### **Description of Work**

To repair or replace the following public toilets:

- 1. Le Bons Bay / Akaroa-Wairewa
- 2. Duvuachelle show grounds / <u>Akaroa-Wairewa</u>
- 3. Awa-Iti reserve / Akaroa-Wairewa
- 4. South New Brighton reserve / Burwood-Pegasus
- 5. Avon park / Hagley/Ferrymead
- 6. Halswell domain (scout den location) / Riccarton-Wigram
- 7. Bexley park (new toilets by proposed playground) / Riccarton-Wigram
- 8. Middleton park / Riccarton-Wigram
- 9. South Hagley netball toilets / Riccarton-Wigram
- 10. Heathcote domain (by the cricket club rooms) / Riccarton-Wigram
- 11. Cashmere valley toilets (to be replaced at a new location closer to the road and with a baby change table) / Riccarton-Wigram
- 12. Sockburn Park Toilets (rebuild toilets separate from Recreation Centre) / Spreydon-Heathcote
- 13. Upgrade old below code toilets with new Exeloo toilets.

### **Current Status**

- All new Exeloo toilets have been ordered from the supplier. The first delivery is on 8<sup>th</sup> May at South Brighton Domain and this will be complete by 12 June 2015. Demolitions of old units will take place in March/April. All new units will be solar powered including new unit in Bexley park which has a small pump station.
- South Hagley netball courts toilet repair concept has been agreed and engineering will be carried out by URS who will incorporated the repair in a full solution for the whole building.
- Middleton Park strengthening is out to tender and work will start in early April.