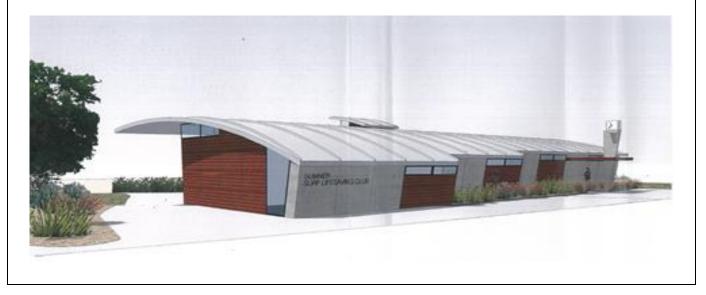

31 March 2015

| Project Name | Sumner Surf Club Toilets Rebuild |                                                    |                |
|--------------|----------------------------------|----------------------------------------------------|----------------|
| Opening      | Nov 2015 Current Phase Execute   |                                                    |                |
| Ward         | Hagley-Ferrymead                 | Delegated Authority for<br>Concept Design Approval | Business Owner |

## **Description of Work**

The Sumner Surf Life Saving Club and the connected Council owned toilet block and changing rooms were severely damaged in the earthquake and as a result the building was demolished.

Council Staff have entered into a partnering agreement with the Sumner Surf Life Saving Club to design and rebuild both the Surf Life Saving Club and Council owned toilets and changing facilities.

The replacement of the toilet block and changing rooms will return a well utilised asset in a popular visitor area otherwise void of public amenities.

Council insurers have agreed that the building was damaged beyond repair and the claim was accepted 15th January 2013. The full cost of replacement of the toilet block and changing facilities is expected to be covered by insurance. Site works have started. December 2014

## **Current Status**

Site works underway, with temporary toilets removed and relocated on foreshore for public use. Foundations underway.

It is intended that a new standalone artwork will be installed. The PM will develop a strategy with the Arts advisor to carry out a survey of the facility users to get ideas for an artwork that will be suitable for the area. A standalone art work is preferred as the new building is not designed to have an artwork (mural) attached to it.